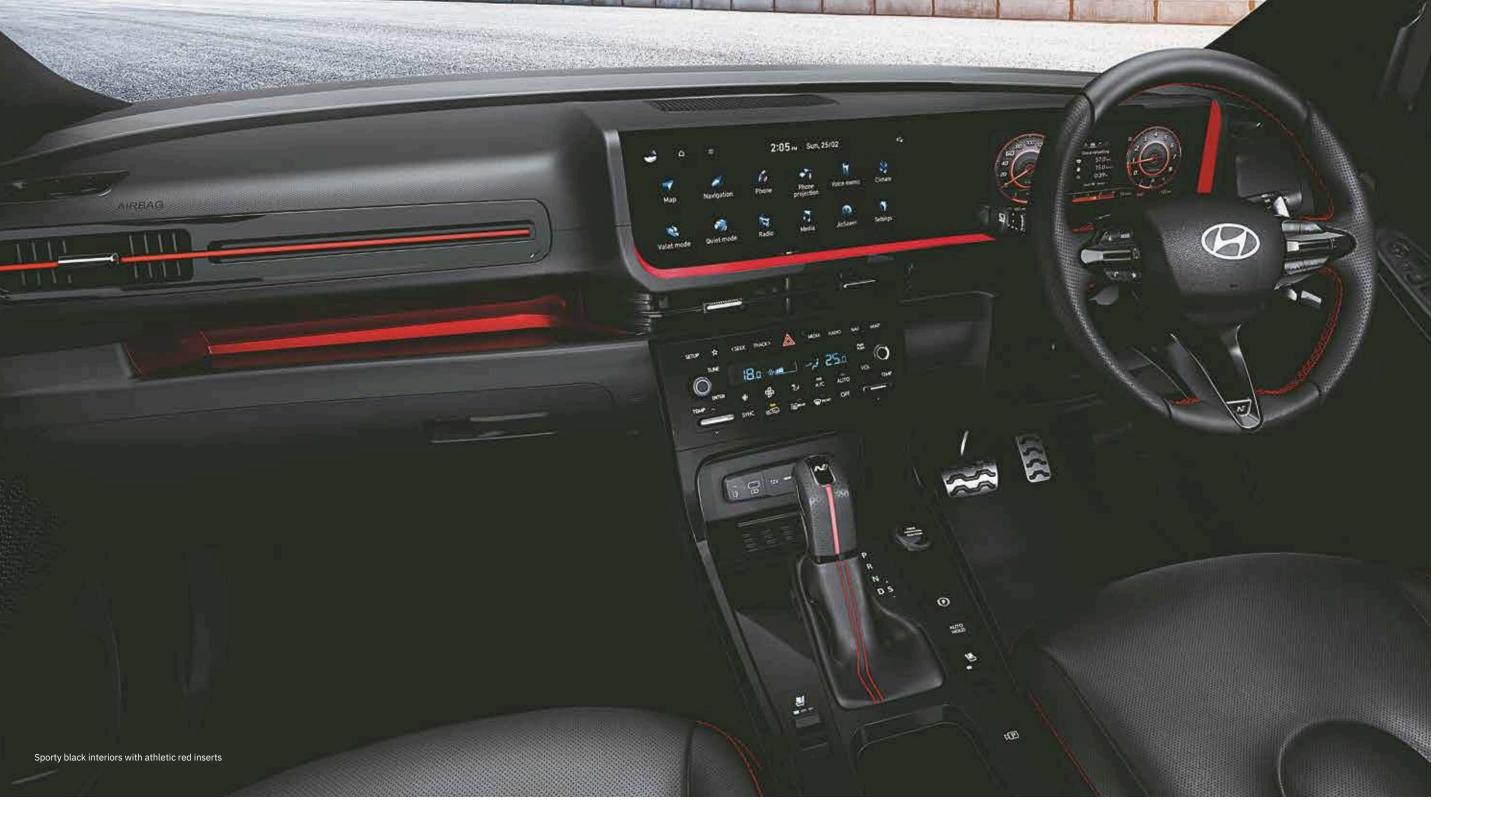

### Inside the beast.

Step inside the cockpit of the Hyundai CRETA N Line and lose yourself in the fusion of performance and precision. The exclusive sporty black interiors with athletic red inserts courses through every angle inside. Feel the command centre at your fingertips, the steering wheel, gear knob and seats sporting the iconic N logo. With red ambient lighting, a seamlessly integrated curvilinear infotainment and cluster screen, as well as crafted leather\* seats with the N logo, it's designed to amplify your drive and turn every journey into an exhilarating conquest.

Seamlessly integrated curvilinear infotainment and cluster screer

Leather\* upholstery seats with N logo

Sporty metal pedals

3-spoke leather\* steering wheel with N logo

Exciting red ambient lighting

Other features: \*Leather gear knob with N logo I Rear window sunshade