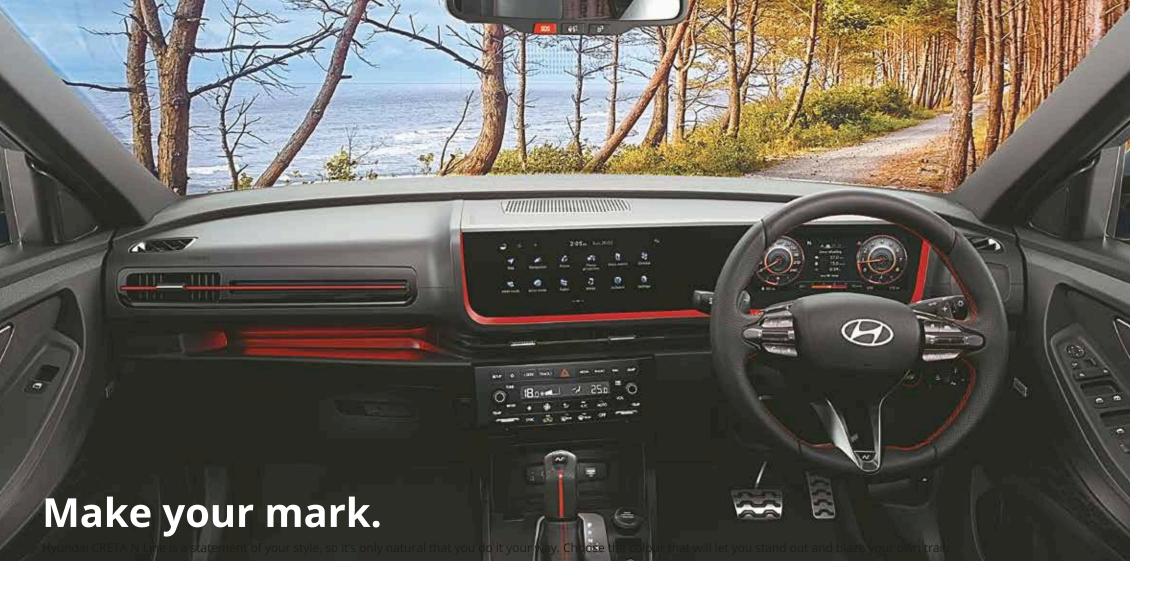

### Inside the beast.

Step inside the cockpit of the Hyundai CRETA N Line and lose yourself in the fusion of performance and precision. The exclusive sporty black interiors with athletic red inserts courses through every angle inside. Feel the command centre at your fingertips, the steering wheel, gear knob and seats sporting the iconic N logo. With red ambient lighting, a seamlessly integrated curvilinear infotainment and cluster screen, as well as crafted leather\* seats with the N logo, it's designed to amplify your drive and turn every journey into an exhilarating conquest.

Seamlessly integrated curvilinear infotainment and cluster screer

Leather\* upholstery seats with N logo

Sporty metal pedals

3-spoke leather\* steering wheel with N logo

Exciting red ambient lighting

Other features: \*Leather gear knob with N logo I Rear window sunshade