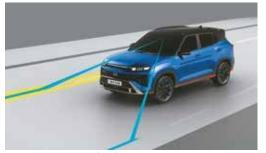

### **Hyundai** SmartSense

Level 2 ADAS.

Driver Attention Warning (DAW)

Safe Exit Warning (SEW)

Smart Cruise Control with Stop & Go (SCC with S&G)

Lane Following Assist (LFA)

Hyundai CRETA N Line isn't just about adrenaline-pumping performance, it's about driving with confidence and composure. That's where Hyundai SmartSense Level 2 ADAS comes in.

Imagine navigating twisty roads calmly, knowing the SUV has your back. From staying in lane or maintaining distance, the level 2 ADAS handles it all seamlessly, freeing you to truly connect with the road. Experience the joy of spirited driving, as advanced safety features work tirelessly to ensure every journey is as exhilarating as it is secure.

With Hyundai SmartSense Level 2 ADAS, performance meets peace of mind, and every drive is yours to command, with confidence.

High Beam Assist (HBA)

Leading Vehicle Departure Alert (LVDA)

Rear Cross - Traffic Collision - Avoidance Assist (RCCA) & Rear Cross - Traffic Collision Warning (RCCW)