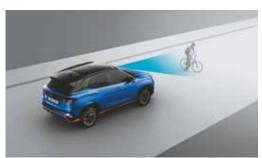

Other features: Wireless phone charger I In-built music streaming application JioSaavn (with 1 year complimentary subscription) I Embedded VR commands

Forward Collision - Avoidance Assist - Car (FCA-Car) & Forward Collision Warning (FCW)

Forward Collision - Avoidance Assist - Pedestrian (FCA-Ped) Forward Collision - Avoidance Assist - Cycle (FCA-Cyl)

Forward Collision - Avoidance Assist -Junction Turning (FCA-JT)

Blind-spot Collision - Avoidance Assist (BCA) & Blind-spot Collision Warning (BCW)