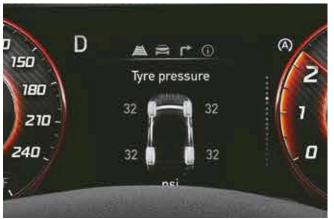

Tyre pressure monitoring system: Highline

Electric parking brake with auto hold

Surround view monitor (SVM)

Blind-spot view monitor (BVM)

Other features: Electro chromic mirror (ECM) with SOS button I Automatic headlamps I Front and rear parking sensors