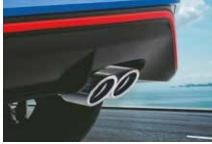

Quad beam LED headlamps with horizon LED positioning lamp & DRLs | Sporty black radiator grille

R18 (D=462 mm) diamond cut alloys with N logo and red caliper

Twin tip muffler

Other features: LED turn signal with sequential function I Front & rear bumper with red inserts Puddle lamp with welcome function I Side sill with red inserts