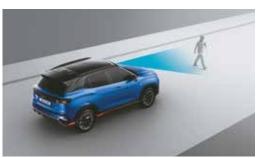

Forward Collision - Avoidance Assist - Pedestrian (FCA-Ped) Forward Collision - Avoidance Assist - Cycle (FCA-Cyl)

Forward Collision - Avoidance Assist -Junction Turning (FCA-JT)

Blind-spot Collision - Avoidance Assist (BCA) & Blind-spot Collision Warning (BCW)