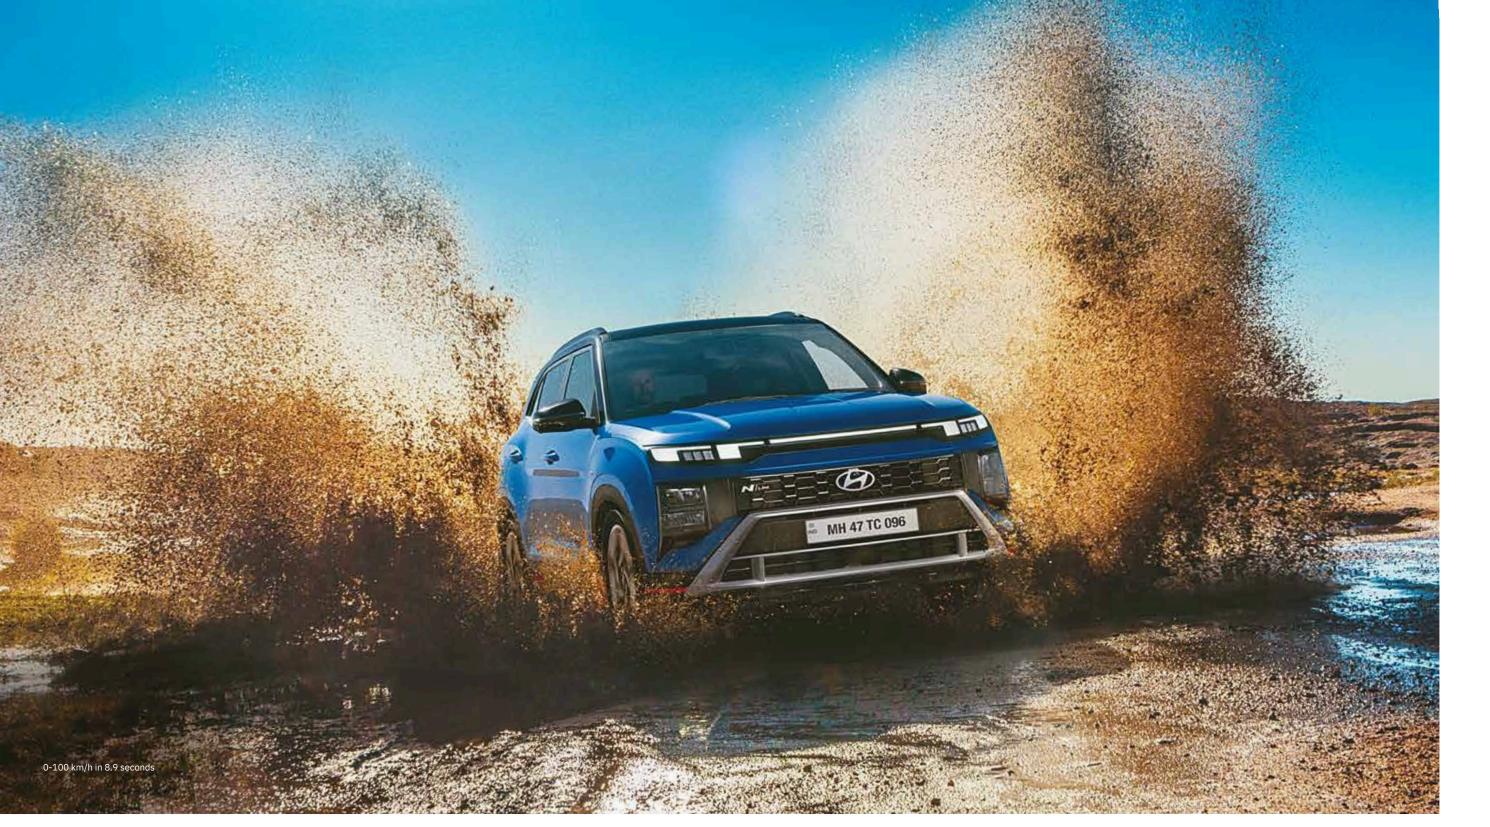

## Performance unleashed.

Feel the pulse-quickening surge of the 1.5l turbocharged engine, its raw horsepower clawing at the asphalt from the moment you hit the accelerator. Each shift providing a new level of exhilaration. But there's more than just power, Hyundai CRETA N Line manoeuvres with the grace of an athlete, with its finely tuned suspension meticulously calibrated to hug the road, and corner with unwavering precision.

1.5l Turbo GDi petrol engine

117. Maximum power
(160 PS) @ 5 500 r/min

6-speed MT (Manual transmission) & 7-speed DCT (Dual clutch transmission)

Paddle shifters (DCT only)

Traction control modes (Snow, Mud, Sand)