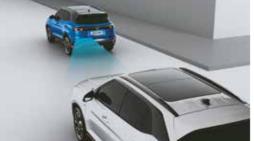

Forward Collision - Avoidance Assist - Pedestrian (FCA-Ped) Forward Collision - Avoidance Assist - Cycle (FCA-Cyl)

Forward Collision - Avoidance Assist -Junction Turning (FCA-JT)

Blind-spot Collision - Avoidance Assist (BCA) & Blind-spot Collision Warning (BCW)

Lane Keeping Assist (LKA)

Lane Departure Warning (LDW)