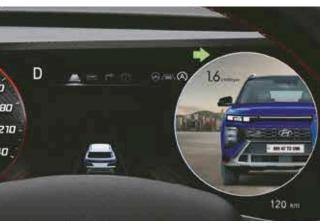

### **Hyundai** SmartSense

Level 2 ADAS.

Driver Attention Warning (DAW)

Safe Exit Warning (SEW)

Smart Cruise Control with Stop & Go (SCC with S&G)

Lane Following Assist (LFA)

Hyundai CRETA N Line isn't just about adrenaline-pumping performance, it's about driving with confidence and composure. That's where Hyundai SmartSense Level 2 ADAS comes in.

Imagine navigating twisty roads calmly, knowing the SUV has your back. From staying in lane or maintaining distance, the level 2 ADAS handles it all seamlessly, freeing you to truly connect with the road. Experience the joy of spirited driving, as advanced safety features work tirelessly to ensure every journey is as exhilarating as it is secure.

With Hyundai SmartSense Level 2 ADAS, performance meets peace of mind, and every drive is yours to command, with confidence.

High Beam Assist (HBA)

Leading Vehicle Departure Alert (LVDA)

Rear Cross - Traffic Collision - Avoidance Assist (RCCA) & Rear Cross - Traffic Collision Warning (RCCW)