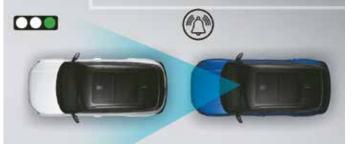

With Hyundai SmartSense Level 2 ADAS, performance meets peace of mind, and every drive is yours to command, with confidence.

High Beam Assist (HBA)

Leading Vehicle Departure Alert (LVDA)

Rear Cross - Traffic Collision - Avoidance Assist (RCCA) & Rear Cross - Traffic Collision Warning (RCCW)