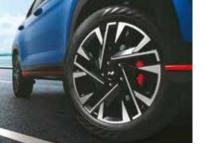

Quad beam LED headlamps with horizon LED positioning lamp & DRLs | Sporty black radiator grille

R18 (D=462 mm) diamond cut alloys with N logo and red caliper

Twin tip muffler

Other features: LED turn signal with sequential function I Front & rear bumper with red inserts Puddle lamp with welcome function I Side sill with red inserts