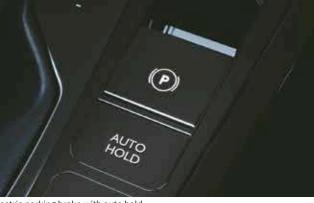

Tyre pressure monitoring system: Highline

Electric parking brake with auto hold

Surround view monitor (SVM)

Blind-spot view monitor (BVM)

Other features: Electro chromic mirror (ECM) with SOS button I Automatic headlamps I Front and rear parking sensors