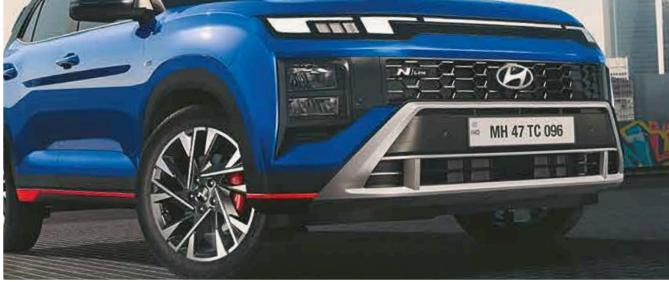

## Exhilarating outside.

Heads will turn, hearts will race. Hyundai CRETA N Line isn't just an SUV; it's an adrenaline shot on four wheels, and its design screams it as loud and clear as the roar of the engine. From the road gripping R18 (D=462 mm) diamond cut alloys with N logo, to the sleek aerodynamics, every detail exudes performance. Feast your eyes on the sleek, horizon LED positioning lamp & DRLs and rear horizon LED tail lamp flowing seamlessly into the unique design. They aren't just for aesthetics; they're a declaration of dominance.

Quad beam LED headlamps with horizon LED positioning lamp & DRLs | Sporty black radiator grille

R18 (D=462 mm) diamond cut alloys with N logo and red caliper

Twin tip muffler

Other features: LED turn signal with sequential function I Front & rear bumper with red inserts Puddle lamp with welcome function I Side sill with red inserts