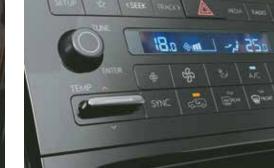

### Unleash. Connect. Dominate.

Hyundai CRETA N Line is a technologically advanced haven designed to keep you connected, informed and comfortable as you push the limits. Helping you navigate, access entertainment, and monitor performance data, all with intuitive ease. Feel the heat of excitement, not your drive, with the dual zone automatic temperature control (DATC) and ventilated front seats that keep you cool and collected. Comfort extends beyond the physical with voice enabled smart panoramic sunroof, as well as home to car (H2C) with Alexa that gives you the power to control your SUV, from home and office.

Front row ventilated seats

Dual zone automatic temperature control (DATC)

Voice enabled smart panoramic sunroof

Bose premium sound 8 speaker system

Dashcam with dual camera

Electric 8 way driver seat adjust