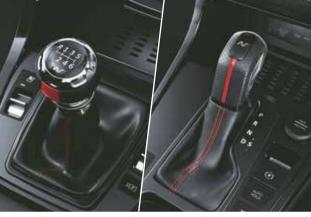

1.5l Turbo GDi petrol engine

117. Maximum power
(160 PS) @ 5 500 r/min

6-speed MT (Manual transmission) & 7-speed DCT (Dual clutch transmission)

Paddle shifters (DCT only)

Traction control modes (Snow, Mud, Sand)