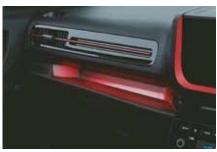

### Inside the beast.

Step inside the cockpit of the Hyundai CRETA N Line and lose yourself in the fusion of performance and precision. The exclusive sporty black interiors with athletic red inserts courses through every angle inside. Feel the command centre at your fingertips, the steering wheel, gear knob and seats sporting the iconic N logo. With red ambient lighting, a seamlessly integrated curvilinear infotainment and cluster screen, as well as crafted leather\* seats with the N logo, it's designed to amplify your drive and turn every journey into an exhilarating conquest.

Seamlessly integrated curvilinear infotainment and cluster screer

Leather\* upholstery seats with N logo

Sporty metal pedals

3-spoke leather\* steering wheel with N logo

Exciting red ambient lighting

Other features: \*Leather gear knob with N logo I Rear window sunshade