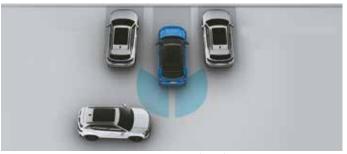

Forward Collision - Avoidance Assist - Pedestrian (FCA-Ped) Forward Collision - Avoidance Assist - Cycle (FCA-Cyl)

Forward Collision - Avoidance Assist -Junction Turning (FCA-JT)

Blind-spot Collision - Avoidance Assist (BCA) & Blind-spot Collision Warning (BCW)

Lane Keeping Assist (LKA)

Lane Departure Warning (LDW)