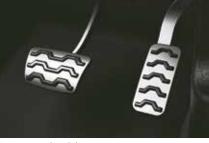

Seamlessly integrated curvilinear infotainment and cluster screer

Leather\* upholstery seats with N logo

Sporty metal pedals

3-spoke leather\* steering wheel with N logo

Exciting red ambient lighting

Other features: \*Leather gear knob with N logo I Rear window sunshade