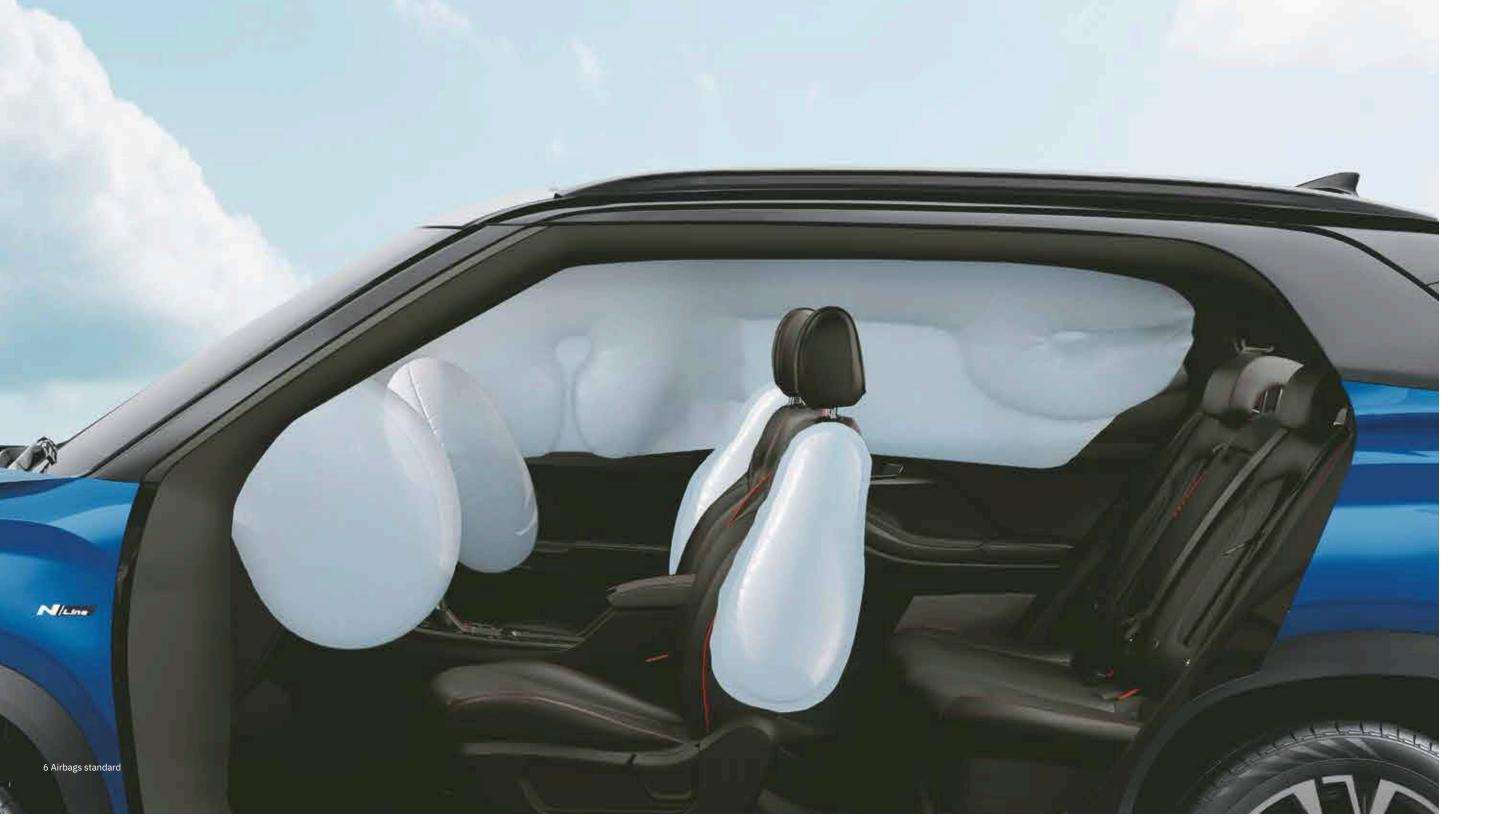

## Unleash responsibly.

42 Standard safety features

True dominance isn't just about power, it's also about control. The Hyundai CRETA N Line empowers you to conquer the asphalt while staying safe. Armoured with 6 airbags, Electronic Parking Brake (EPB), and disc brakes with red caliper that work behind the scenes for unwavering stability and safety. Paired with 70+ total safety features and Hyundai SmartSense Level 2 ADAS, to give you a panoramic field of safety. Letting you push the limits knowing that the Hyundai CRETA N Line is built to handle both thrill and safety with ease.