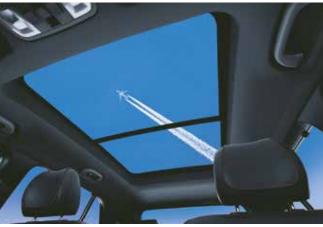

### Unleash. Connect. Dominate.

Hyundai CRETA N Line is a technologically advanced haven designed to keep you connected, informed and comfortable as you push the limits. Helping you navigate, access entertainment, and monitor performance data, all with intuitive ease. Feel the heat of excitement, not your drive, with the dual zone automatic temperature control (DATC) and ventilated front seats that keep you cool and collected. Comfort extends beyond the physical with voice enabled smart panoramic sunroof, as well as home to car (H2C) with Alexa that gives you the power to control your SUV, from home and office.

Front row ventilated seats

Dual zone automatic temperature control (DATC)

Voice enabled smart panoramic sunroof

Bose premium sound 8 speaker system

Dashcam with dual camera

Electric 8 way driver seat adjust