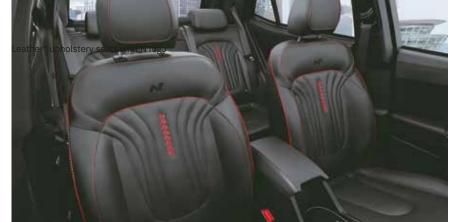

### Inside the beast.

Step inside the cockpit of the Hyundai CRETA N Line and lose yourself in the fusion of performance and precision. The exclusive sporty black interiors with athletic red inserts courses through every angle inside. Feel the command centre at your fingertips, the steering wheel, gear knob and seats sporting the iconic N logo. With red ambient lighting, a seamlessly integrated curvilinear infotainment and cluster screen, as well as crafted leather\* seats with the N logo, it's designed to amplify your drive and turn every journey into an exhilarating conquest.

Seamlessly integrated curvilinear infotainment and cluster screer

Leather\* upholstery seats with N logo

Sporty metal pedals

3-spoke leather\* steering wheel with N logo

Exciting red ambient lighting

Other features: \*Leather gear knob with N logo I Rear window sunshade