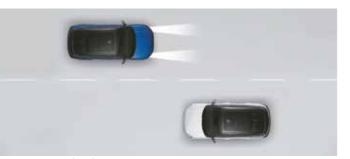

Other features: Wireless phone charger I In-built music streaming application JioSaavn (with 1 year complimentary subscription) I Embedded VR commands

Forward Collision - Avoidance Assist - Car (FCA-Car) & Forward Collision Warning (FCW)

Forward Collision - Avoidance Assist - Pedestrian (FCA-Ped) Forward Collision - Avoidance Assist - Cycle (FCA-Cyl)

Forward Collision - Avoidance Assist -Junction Turning (FCA-JT)

Blind-spot Collision - Avoidance Assist (BCA) & Blind-spot Collision Warning (BCW)