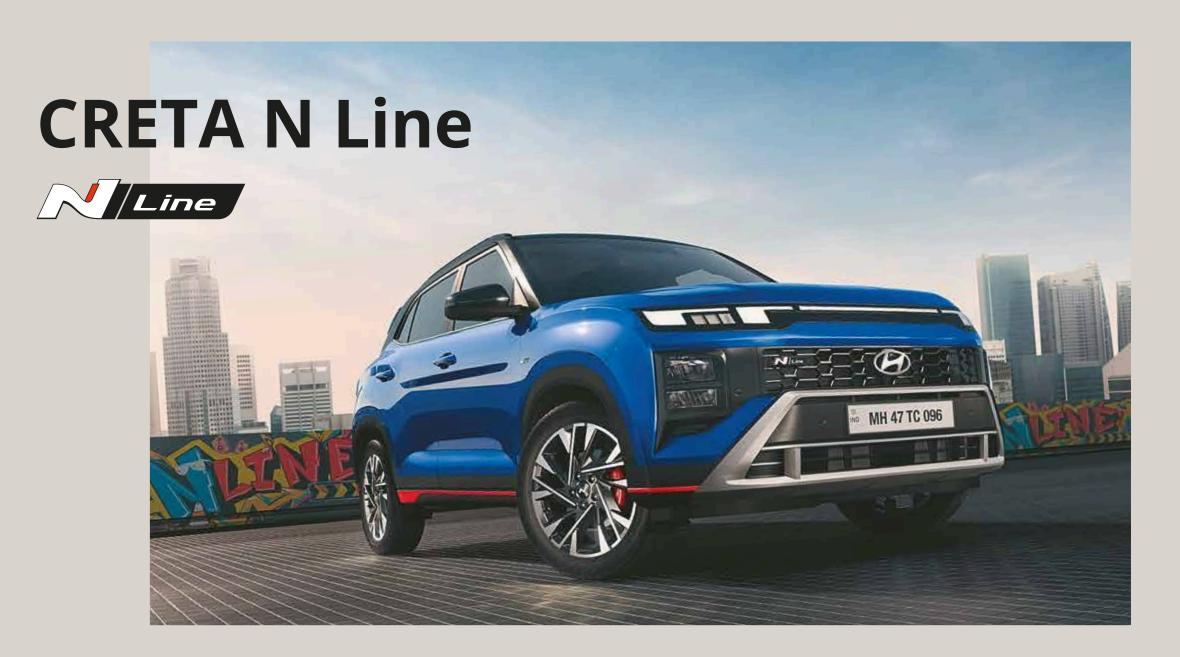

## Exhilarating outside.

Heads will turn, hearts will race. Hyundai CRETA N Line isn't just an SUV; it's an adrenaline shot on four wheels, and its design screams it as loud and clear as the roar of the engine. From the road gripping R18 (D=462 mm) diamond cut alloys with N logo, to the sleek aerodynamics, every detail exudes performance. Feast your eyes on the sleek, horizon LED positioning lamp & DRLs and rear horizon LED tail lamp flowing seamlessly into the unique design. They aren't just for aesthetics; they're a declaration of dominance.

Quad beam LED headlamps with horizon LED positioning lamp & DRLs | Sporty black radiator grille

R18 (D=462 mm) diamond cut alloys with N logo and red caliper

Twin tip muffler

Other features: LED turn signal with sequential function I Front & rear bumper with red inserts Puddle lamp with welcome function I Side sill with red inserts