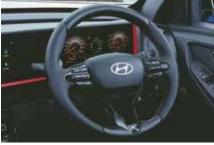

### Inside the beast.

Step inside the cockpit of the Hyundai CRETA N Line and lose yourself in the fusion of performance and precision. The exclusive sporty black interiors with athletic red inserts courses through every angle inside. Feel the command centre at your fingertips, the steering wheel, gear knob and seats sporting the iconic N logo. With red ambient lighting, a seamlessly integrated curvilinear infotainment and cluster screen, as well as crafted leather\* seats with the N logo, it's designed to amplify your drive and turn every journey into an exhilarating conquest.

Seamlessly integrated curvilinear infotainment and cluster screer

Leather\* upholstery seats with N logo

Sporty metal pedals

3-spoke leather\* steering wheel with N logo

Exciting red ambient lighting

Other features: \*Leather gear knob with N logo I Rear window sunshade