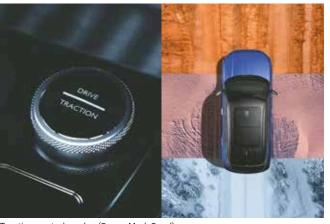

1.5l Turbo GDi petrol engine

117. Maximum power
(160 PS) @ 5 500 r/min

6-speed MT (Manual transmission) & 7-speed DCT (Dual clutch transmission)

Paddle shifters (DCT only)

Traction control modes (Snow, Mud, Sand)

Other features: Drive mode select (Eco, Normal, Sport)