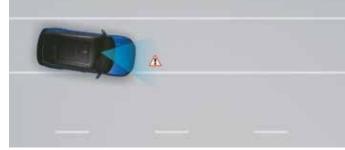

Other features: Wireless phone charger I In-built music streaming application JioSaavn (with 1 year complimentary subscription) I Embedded VR commands

Forward Collision - Avoidance Assist - Car (FCA-Car) & Forward Collision Warning (FCW)

Forward Collision - Avoidance Assist - Pedestrian (FCA-Ped) Forward Collision - Avoidance Assist - Cycle (FCA-Cyl)

Forward Collision - Avoidance Assist -Junction Turning (FCA-JT)

Blind-spot Collision - Avoidance Assist (BCA) & Blind-spot Collision Warning (BCW)