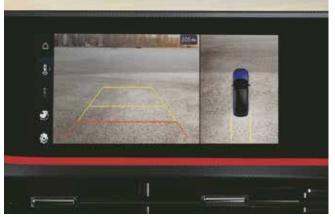

Tyre pressure monitoring system: Highline

Electric parking brake with auto hold

Surround view monitor (SVM)

Blind-spot view monitor (BVM)

Other features: Electro chromic mirror (ECM) with SOS button I Automatic headlamps I Front and rear parking sensors