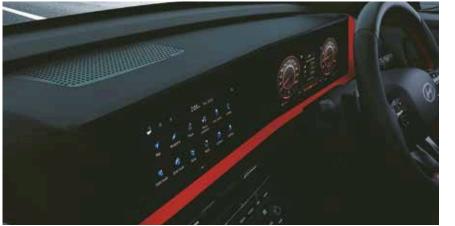

### Inside the beast.

Step inside the cockpit of the Hyundai CRETA N Line and lose yourself in the fusion of performance and precision. The exclusive sporty black interiors with athletic red inserts courses through every angle inside. Feel the command centre at your fingertips, the steering wheel, gear knob and seats sporting the iconic N logo. With red ambient lighting, a seamlessly integrated curvilinear infotainment and cluster screen, as well as crafted leather\* seats with the N logo, it's designed to amplify your drive and turn every journey into an exhilarating conquest.

Seamlessly integrated curvilinear infotainment and cluster screer

Leather\* upholstery seats with N logo

Sporty metal pedals

3-spoke leather\* steering wheel with N logo

Exciting red ambient lighting

Other features: \*Leather gear knob with N logo I Rear window sunshade