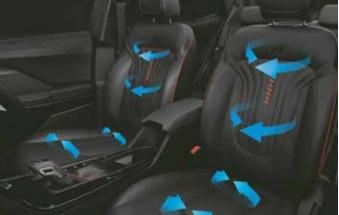

### Unleash. Connect. Dominate.

Hyundai CRETA N Line is a technologically advanced haven designed to keep you connected, informed and comfortable as you push the limits. Helping you navigate, access entertainment, and monitor performance data, all with intuitive ease. Feel the heat of excitement, not your drive, with the dual zone automatic temperature control (DATC) and ventilated front seats that keep you cool and collected. Comfort extends beyond the physical with voice enabled smart panoramic sunroof, as well as home to car (H2C) with Alexa that gives you the power to control your SUV, from home and office.

Front row ventilated seats

Dual zone automatic temperature control (DATC)

Voice enabled smart panoramic sunroof

Bose premium sound 8 speaker system

Dashcam with dual camera

Electric 8 way driver seat adjust