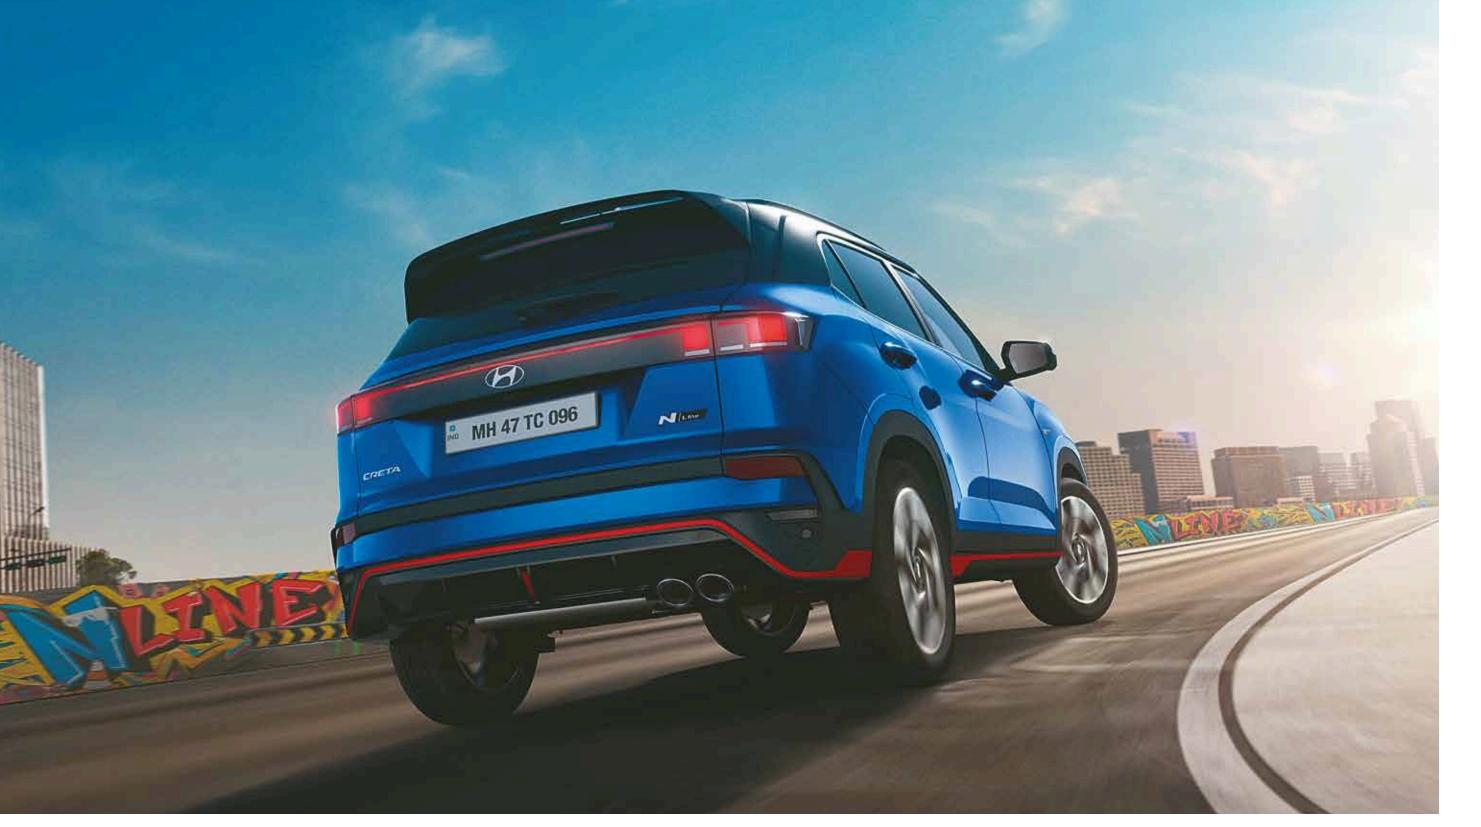

## Exhilarating outside.

Heads will turn, hearts will race. Hyundai CRETA N Line isn't just an SUV; it's an adrenaline shot on four wheels, and its design screams it as loud and clear as the roar of the engine. From the road gripping R18 (D=462 mm) diamond cut alloys with N logo, to the sleek aerodynamics, every detail exudes performance. Feast your eyes on the sleek, horizon LED positioning lamp & DRLs and rear horizon LED tail lamp flowing seamlessly into the unique design. They aren't just for aesthetics; they're a declaration of dominance.