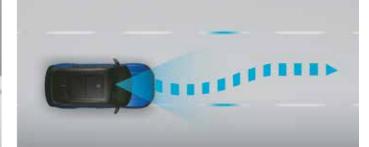

### **Hyundai** SmartSense

Level 2 ADAS.

Driver Attention Warning (DAW)

Safe Exit Warning (SEW)

Smart Cruise Control with Stop & Go (SCC with S&G)

Lane Following Assist (LFA)

Hyundai CRETA N Line isn't just about adrenaline-pumping performance, it's about driving with confidence and composure. That's where Hyundai SmartSense Level 2 ADAS comes in.

Imagine navigating twisty roads calmly, knowing the SUV has your back. From staying in lane or maintaining distance, the level 2 ADAS handles it all seamlessly, freeing you to truly connect with the road. Experience the joy of spirited driving, as advanced safety features work tirelessly to ensure every journey is as exhilarating as it is secure.

With Hyundai SmartSense Level 2 ADAS, performance meets peace of mind, and every drive is yours to command, with confidence.

High Beam Assist (HBA)

Leading Vehicle Departure Alert (LVDA)

Rear Cross - Traffic Collision - Avoidance Assist (RCCA) & Rear Cross - Traffic Collision Warning (RCCW)