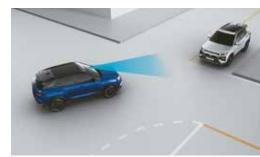

Forward Collision - Avoidance Assist - Pedestrian (FCA-Ped) Forward Collision - Avoidance Assist - Cycle (FCA-Cyl)

Forward Collision - Avoidance Assist -Junction Turning (FCA-JT)

Blind-spot Collision - Avoidance Assist (BCA) & Blind-spot Collision Warning (BCW)

Lane Keeping Assist (LKA)

Lane Departure Warning (LDW)