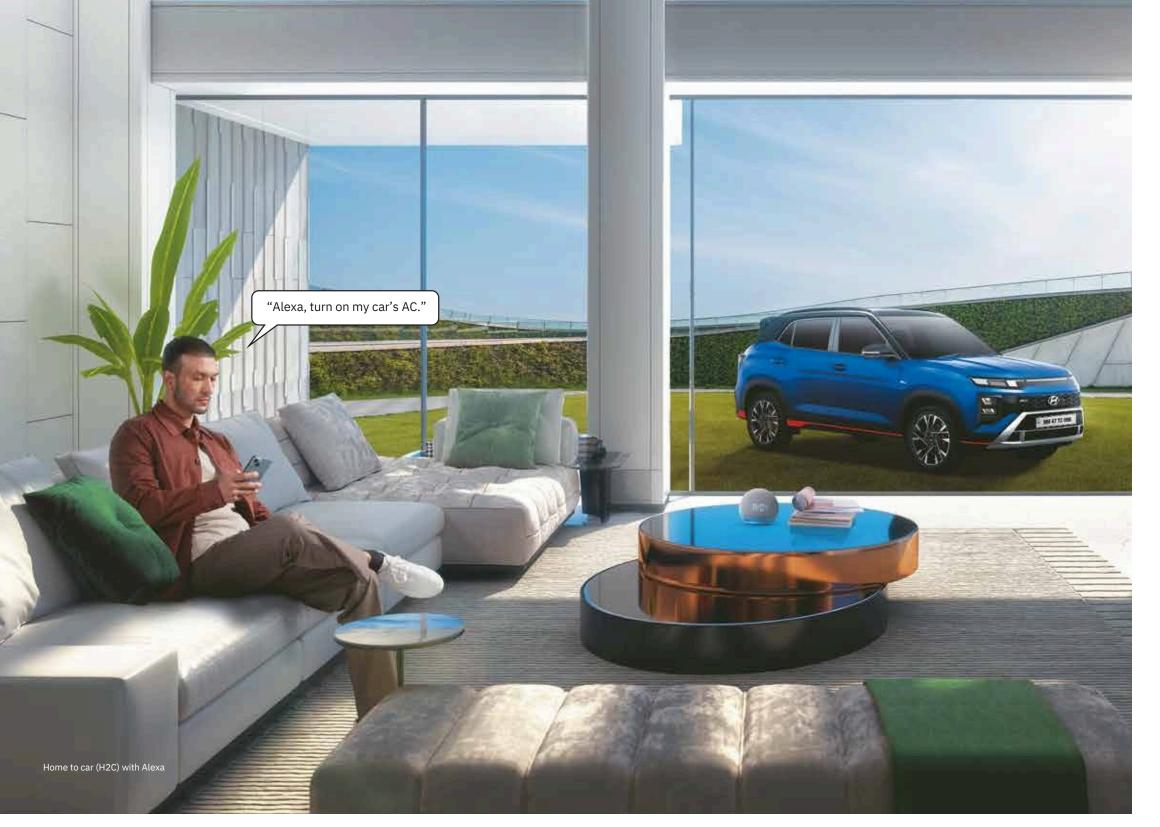

### Unleash. Connect. Dominate.

Hyundai CRETA N Line is a technologically advanced haven designed to keep you connected, informed and comfortable as you push the limits. Helping you navigate, access entertainment, and monitor performance data, all with intuitive ease. Feel the heat of excitement, not your drive, with the dual zone automatic temperature control (DATC) and ventilated front seats that keep you cool and collected. Comfort extends beyond the physical with voice enabled smart panoramic sunroof, as well as home to car (H2C) with Alexa that gives you the power to control your SUV, from home and office.