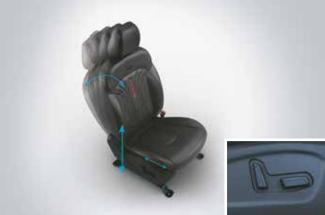

Front row ventilated seats

Dual zone automatic temperature control (DATC)

Voice enabled smart panoramic sunroof

Bose premium sound 8 speaker system

Dashcam with dual camera

Electric 8 way driver seat adjust