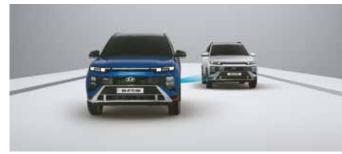

### **Hyundai** SmartSense

Level 2 ADAS.

Driver Attention Warning (DAW)

Safe Exit Warning (SEW)

Smart Cruise Control with Stop & Go (SCC with S&G)

Lane Following Assist (LFA)

Hyundai CRETA N Line isn't just about adrenaline-pumping performance, it's about driving with confidence and composure. That's where Hyundai SmartSense Level 2 ADAS comes in.

Imagine navigating twisty roads calmly, knowing the SUV has your back. From staying in lane or maintaining distance, the level 2 ADAS handles it all seamlessly, freeing you to truly connect with the road. Experience the joy of spirited driving, as advanced safety features work tirelessly to ensure every journey is as exhilarating as it is secure.

With Hyundai SmartSense Level 2 ADAS, performance meets peace of mind, and every drive is yours to command, with confidence.

High Beam Assist (HBA)

Leading Vehicle Departure Alert (LVDA)

Rear Cross - Traffic Collision - Avoidance Assist (RCCA) & Rear Cross - Traffic Collision Warning (RCCW)