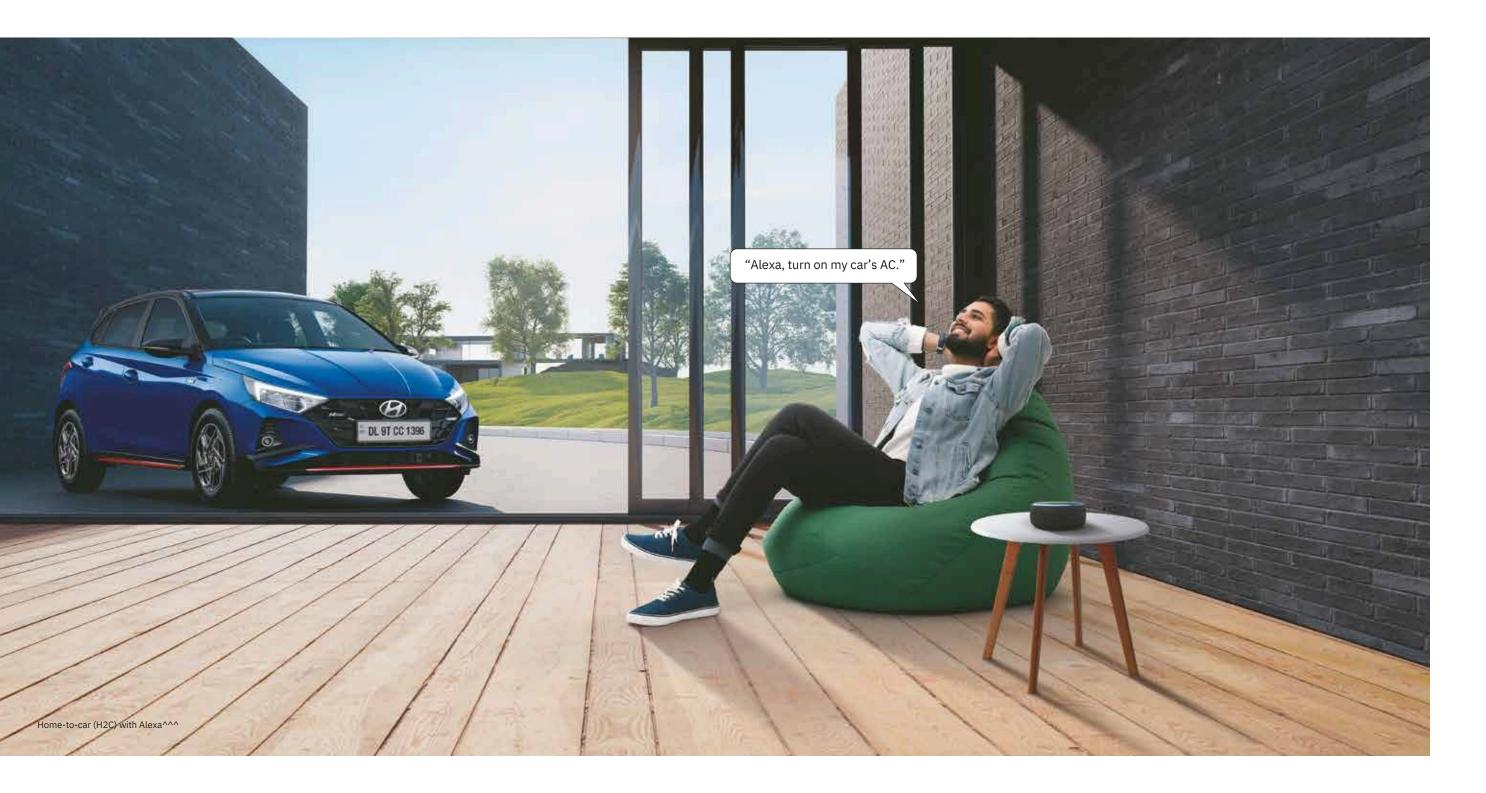

# Just press play.

Connectivity comes easy in the new Hyundai i20 N Line. Equipped with cutting edge technology like home-to-car (H2C) with Alexa, fully automated temperature control, advanced infotainment with multilingual user interface, you've got the world at your fingertips.