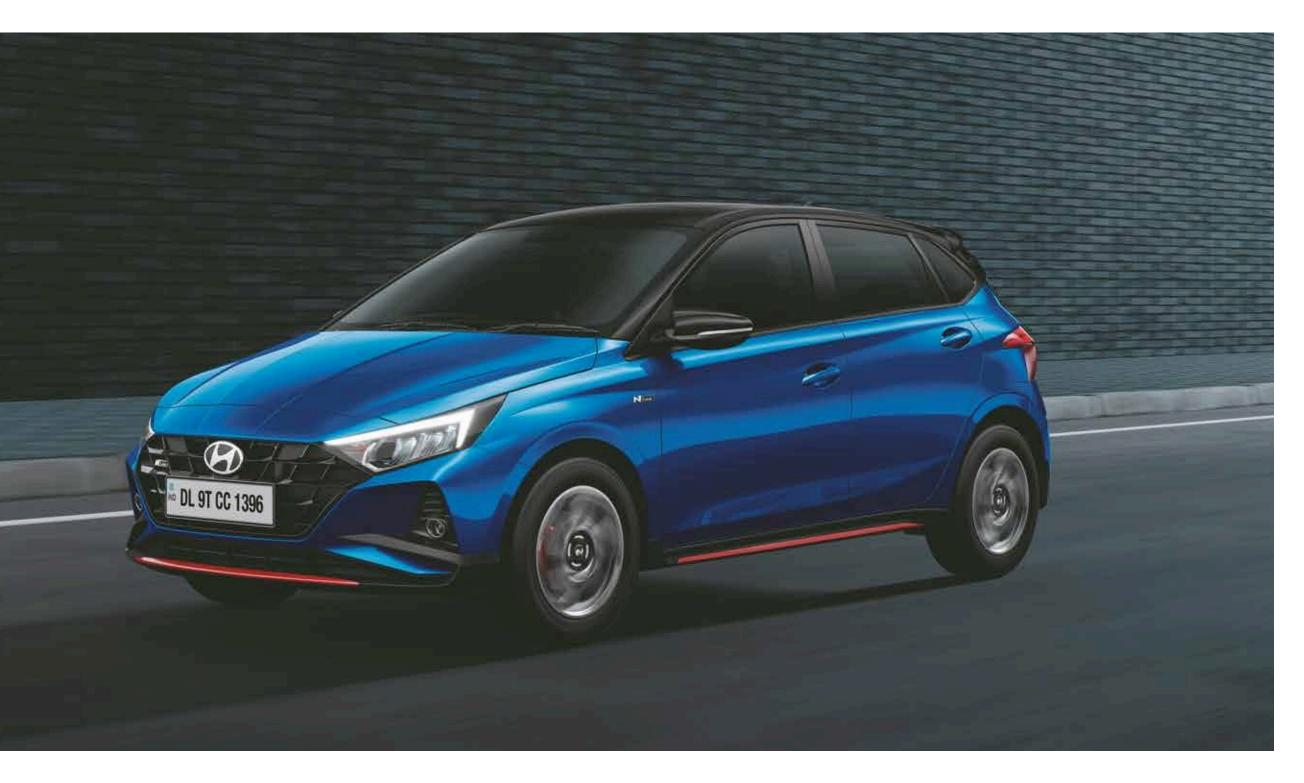

# Play anywhere.

The distinctive roar of the exhaust sets the new Hyundai i20 N Line apart. It's the perfect blend of a finely tuned engine and highly responsive suspension and handling that delivers a smooth ride.

## Built to entice.

Athletically aesthetic, the new Hyundai i20 N Line is built to command attention, all the way from the subtle chrome garnish on the foglamps to the tailgate spoiler with side wings. The sporty red highlights accentuate the performance inspired design, ensuring that all eyes are always on you.