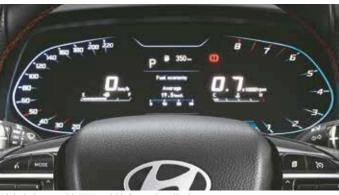

88.3 Maximum power kW (120 PS) @ 6 000 r/min

DRIVE MODE ECO - NORMAL -SPORT Fuel economy Average 19.5 km/L 0 10 20 30

P 261 km

Average

19.5 km/L

0 10 20 30

Drive mode select

Normal