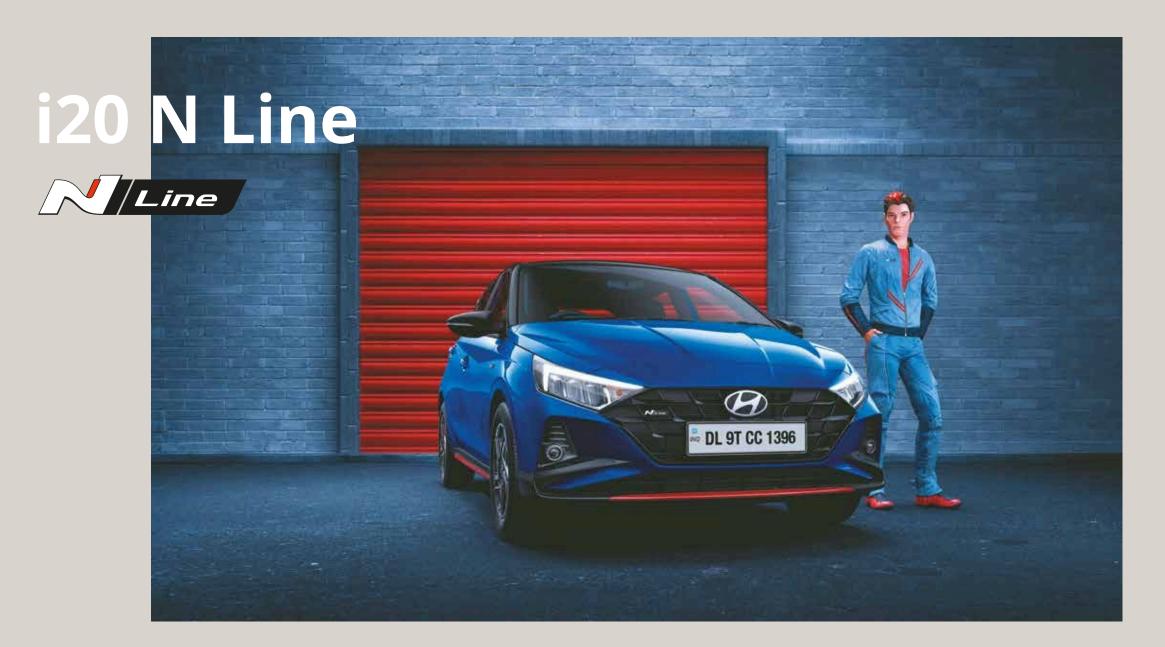

# Play anywhere.

The distinctive roar of the exhaust sets the new Hyundai i20 N Line apart. It's the perfect blend of a finely tuned engine and highly responsive suspension and handling that delivers a smooth ride.

## Built to entice.

Athletically aesthetic, the new Hyundai i20 N Line is built to command attention, all the way from the subtle chrome garnish on the foglamps to the tailgate spoiler with side wings. The sporty red highlights accentuate the performance inspired design, ensuring that all eyes are always on you.