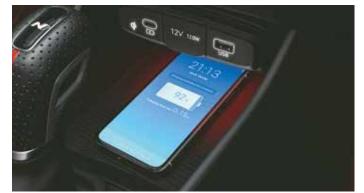

Wireless charger

Chequered flag design leather seats with N logo

3-spoke steering wheel with N logo

Digital cluster with TFT multi information display

Other features: Perforated leather wrapped gear knob with N logo I Sliding front armrest I Sporty metal pedals Dark metal finish inside door handles I Fast USB charger (Type C)