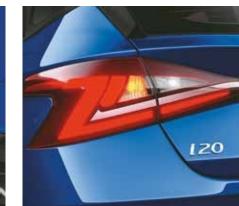

## Built to entice.

Athletically aesthetic, the new Hyundai i20 N Line is built to command attention, all the way from the subtle chrome garnish on the foglamps to the tailgate spoiler with side wings. The sporty red highlights accentuate the performance inspired design, ensuring that all eyes are always on you.

Sporty black radiator grille

R16 (D=405.6 mm) Diamond cut alloy wheels

LED headlamps with signature LED DRLs

Z-shaped LED tail lamps

Sporty tailgate spoiler with side wings