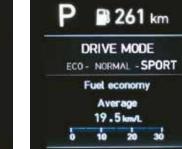

88.3 Maximum power kW (120 PS) @ 6 000 r/min

DRIVE MODE ECO - NORMAL -SPORT Fuel economy Average 19.5 km/L 0 10 20 30

P 261 km

Average

19.5 km/L

0 10 20 30

Drive mode select

Normal