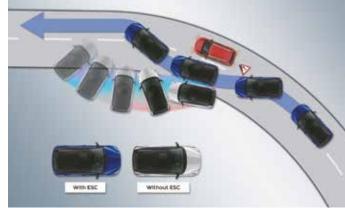

# Always play safe.

6 airbags

Standard across all variants

Packed with Hyundai's most advanced safety systems, the new Hyundai i20 N Line is built to keep you in total comfort and peace of mind.

Automatic headlamps

Electronic stability control (ESC) & Vehicle stability management (VSM)

Hill-start assist control (HAC)

Tyre pressure monitoring system (highline)

Front and rear disc brakes

Driver rear view monitor system