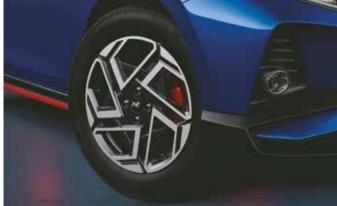

Sporty black radiator grille

R16 (D=405.6 mm) Diamond cut alloy wheels

LED headlamps with signature LED DRLs

Z-shaped LED tail lamps

Sporty tailgate spoiler with side wings