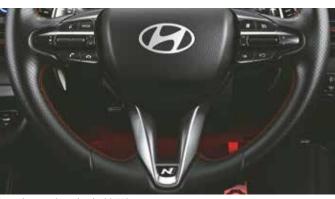

# Always in style on the inside.

As you step into the cockpit of the new Hyundai i20 N Line you're graced by the sleek design that's packed with technology. The iconic N badging on the steering wheel, leather wrapped gear knob, and the seats, along with the all black interiors with red inserts add to the sporty appeal.

Wireless charger

Chequered flag design leather seats with N logo

3-spoke steering wheel with N logo

Digital cluster with TFT multi information display

Other features: Perforated leather wrapped gear knob with N logo I Sliding front armrest I Sporty metal pedals Dark metal finish inside door handles I Fast USB charger (Type C)