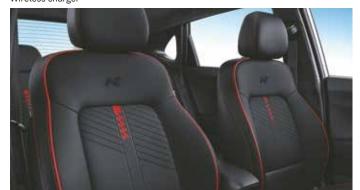

# Sporty black interiors with athletic red inserts and exciting red ambient lights

# Always in style on the inside.

As you step into the cockpit of the new Hyundai i20 N Line you're graced by the sleek design that's packed with technology. The iconic N badging on the steering wheel, leather wrapped gear knob, and the seats, along with the all black interiors with red inserts add to the sporty appeal.

Wireless charger

Chequered flag design leather seats with N logo

3-spoke steering wheel with N logo

Digital cluster with TFT multi information display

Other features: Perforated leather wrapped gear knob with N logo I Sliding front armrest I Sporty metal pedals Dark metal finish inside door handles I Fast USB charger (Type C)