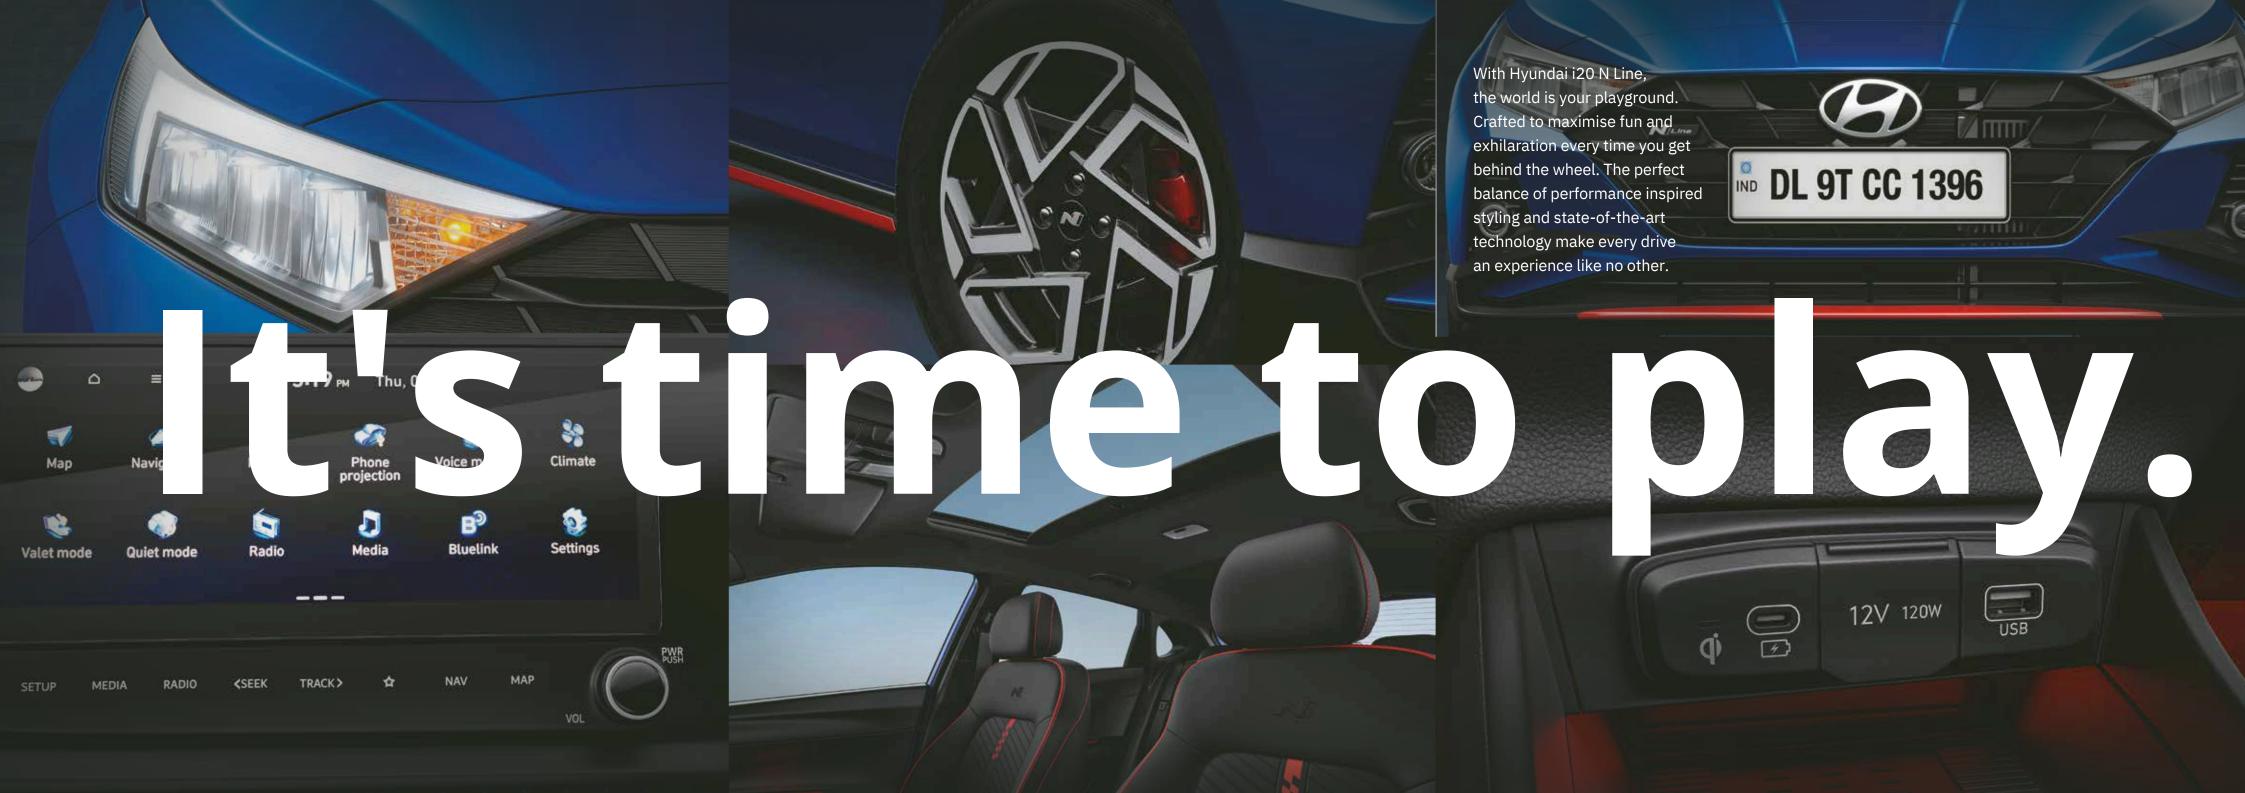

# Always in style on the inside.

As you step into the cockpit of the new Hyundai i20 N Line you're graced by the sleek design that's packed with technology. The iconic N badging on the steering wheel, leather wrapped gear knob, and the seats, along with the all black interiors with red inserts add to the sporty appeal.

Wireless charger

Chequered flag design leather seats with N logo

3-spoke steering wheel with N logo

Digital cluster with TFT multi information display

Other features: Perforated leather wrapped gear knob with N logo I Sliding front armrest I Sporty metal pedals Dark metal finish inside door handles I Fast USB charger (Type C)

# Just press play.

Connectivity comes easy in the new Hyundai i20 N Line. Equipped with cutting edge technology like home-to-car (H2C) with Alexa, fully automated temperature control, advanced infotainment with multilingual user interface, you've got the world at your fingertips.

26.03 cm (10.25 ) HD touchscreen infotainment & navigation system

Puddle lamps

Bose premium 7 speaker system

FATC with digital display

Other features: Smart entry with push button start/stop