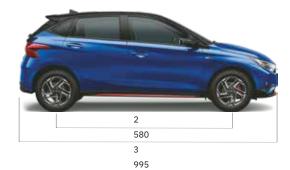

## Built to entice.

Athletically aesthetic, the new Hyundai i20 N Line is built to command attention, all the way from the subtle chrome garnish on the foglamps to the tailgate spoiler with side wings. The sporty red highlights accentuate the performance inspired design, ensuring that all eyes are always on you.

Sporty black radiator grille

R16 (D=405.6 mm) Diamond cut alloy wheels

LED headlamps with signature LED DRLs

Z-shaped LED tail lamps

Sporty tailgate spoiler with side wings