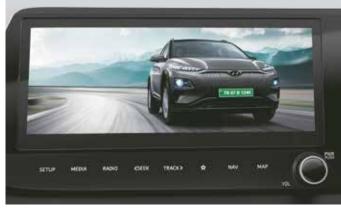

# Just press play.

Connectivity comes easy in the new Hyundai i20 N Line. Equipped with cutting edge technology like home-to-car (H2C) with Alexa, fully automated temperature control, advanced infotainment with multilingual user interface, you've got the world at your fingertips.

26.03 cm (10.25 ) HD touchscreen infotainment & navigation system

Puddle lamps

Bose premium 7 speaker system

FATC with digital display

Other features: Smart entry with push button start/stop