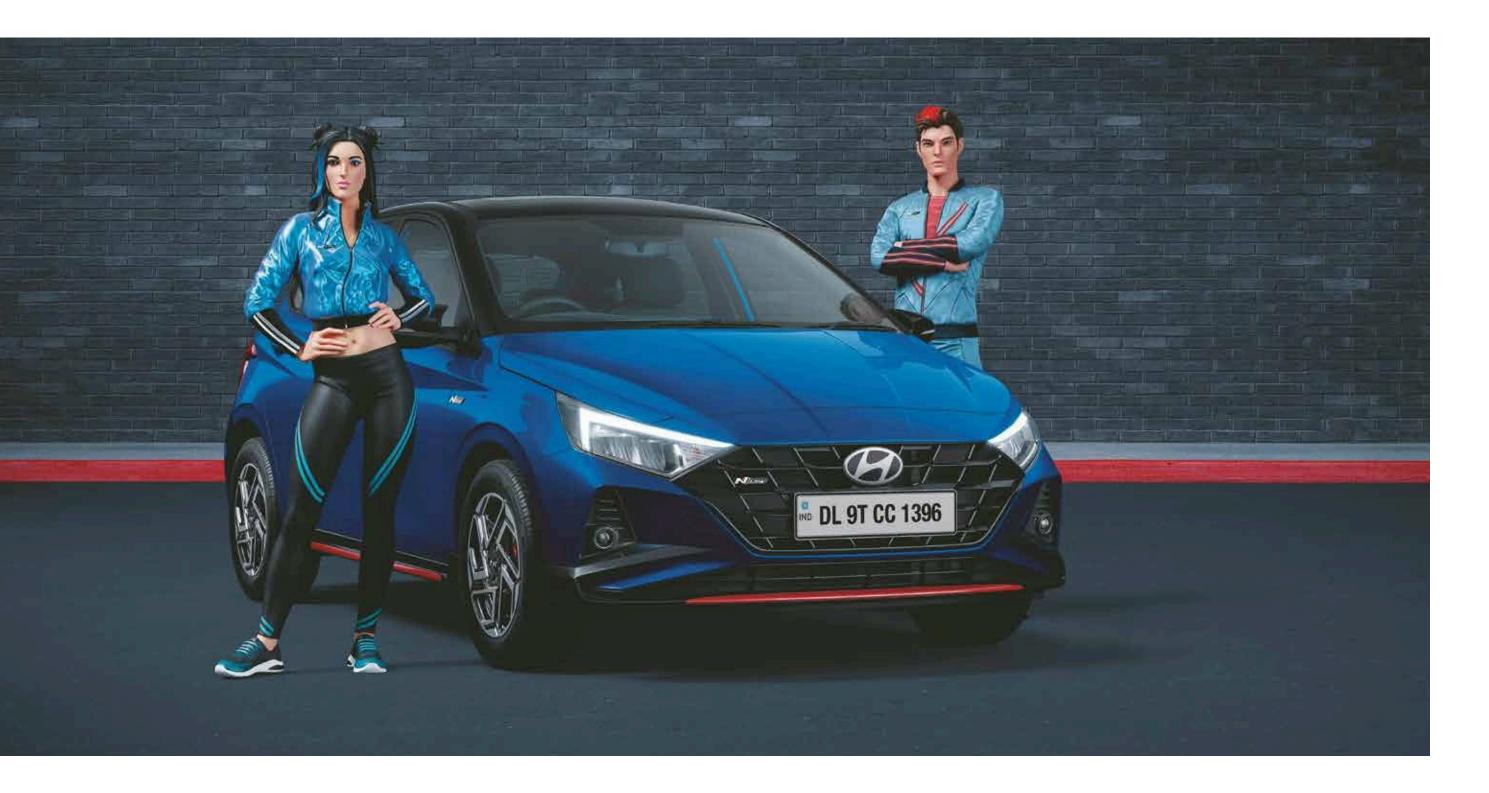

# Play anywhere.

The distinctive roar of the exhaust sets the new Hyundai i20 N Line apart. It's the perfect blend of a finely tuned engine and highly responsive suspension and handling that delivers a smooth ride.

## Built to entice.

Athletically aesthetic, the new Hyundai i20 N Line is built to command attention, all the way from the subtle chrome garnish on the foglamps to the tailgate spoiler with side wings. The sporty red highlights accentuate the performance inspired design, ensuring that all eyes are always on you.