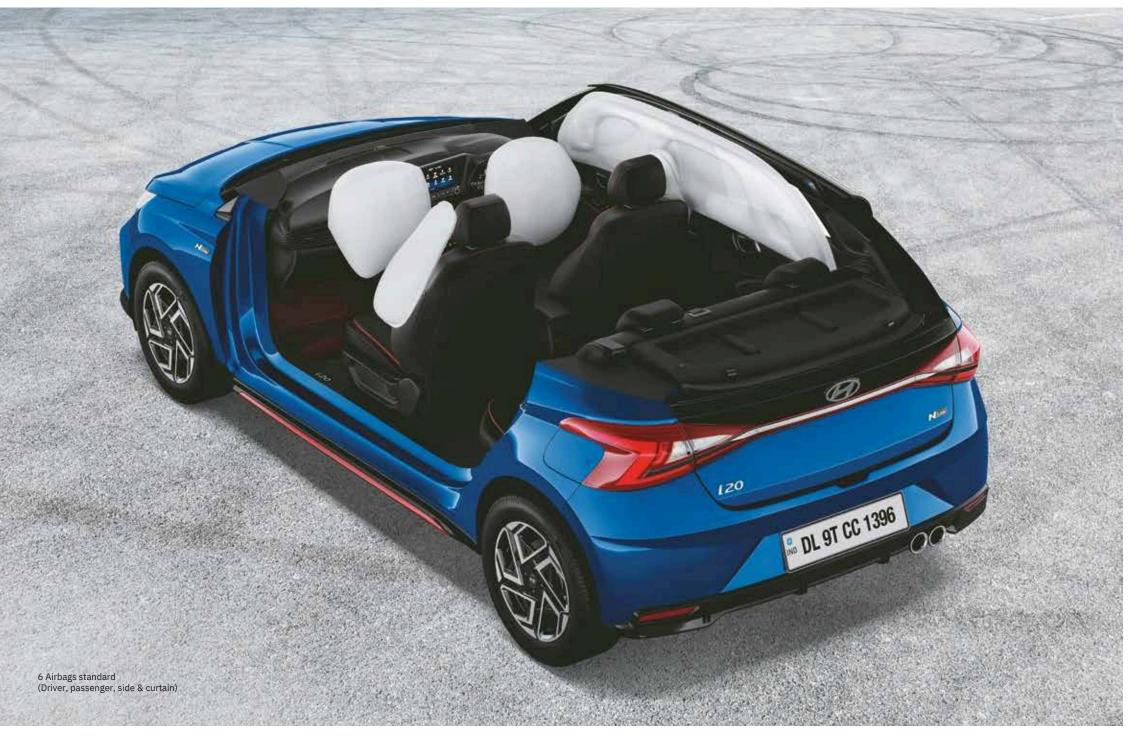

# Always play safe.

6 airbags

Standard across all variants

Packed with Hyundai's most advanced safety systems, the new Hyundai i20 N Line is built to keep you in total comfort and peace of mind.

Automatic headlamps