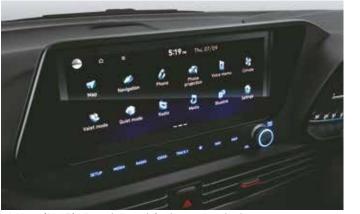

26.03 cm (10.25 ) HD touchscreen infotainment & navigation system

Puddle lamps

Bose premium 7 speaker system

FATC with digital display

Other features: Smart entry with push button start/stop