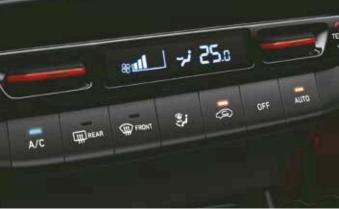

# Just press play.

Connectivity comes easy in the new Hyundai i20 N Line. Equipped with cutting edge technology like home-to-car (H2C) with Alexa, fully automated temperature control, advanced infotainment with multilingual user interface, you've got the world at your fingertips.

26.03 cm (10.25 ) HD touchscreen infotainment & navigation system

Puddle lamps

Bose premium 7 speaker system

FATC with digital display

Other features: Smart entry with push button start/stop