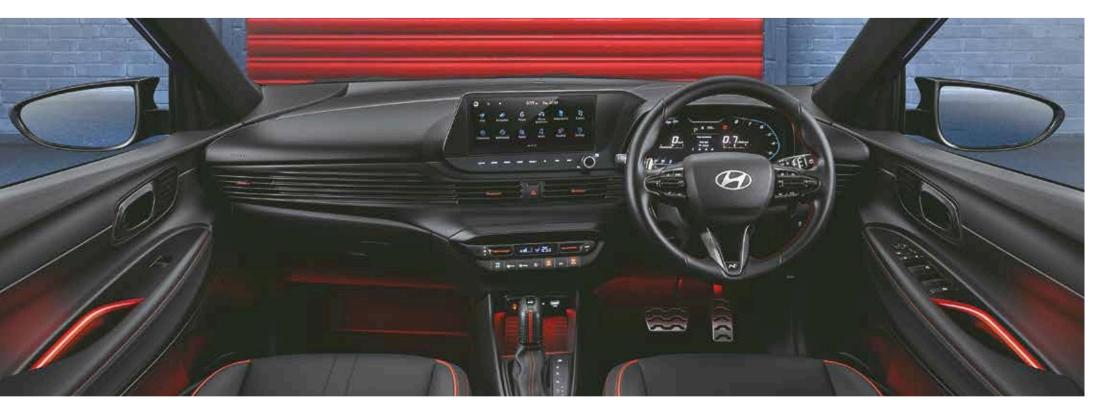

# Sporty black interiors with athletic red inserts and exciting red ambient lights

# Always in style on the inside.

As you step into the cockpit of the new Hyundai i20 N Line you're graced by the sleek design that's packed with technology. The iconic N badging on the steering wheel, leather wrapped gear knob, and the seats, along with the all black interiors with red inserts add to the sporty appeal.

Wireless charger

Chequered flag design leather seats with N logo

3-spoke steering wheel with N logo

Digital cluster with TFT multi information display

Other features: Perforated leather wrapped gear knob with N logo I Sliding front armrest I Sporty metal pedals Dark metal finish inside door handles I Fast USB charger (Type C)