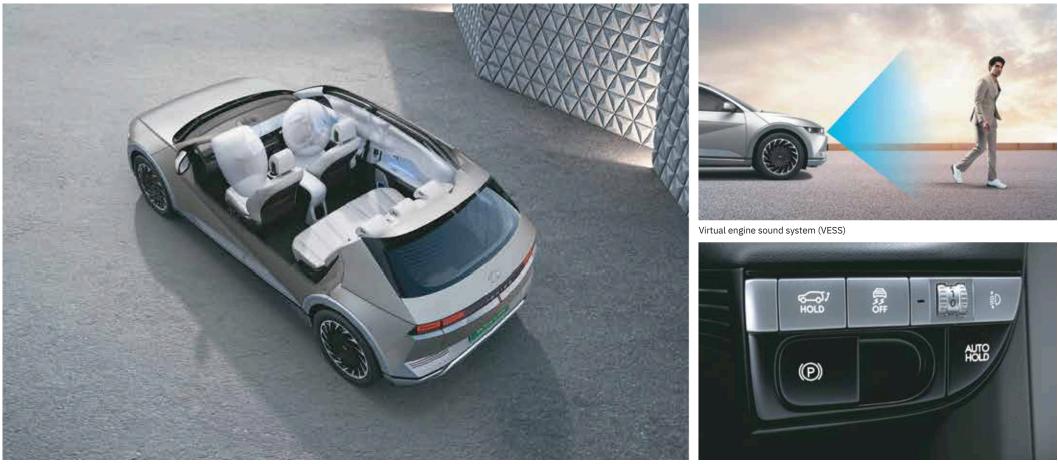

# Safety at its core.

The Hyundai IONIQ 5 is equipped with advanced technology to keep you safe on the road. This silent EV comes with a Virtual Engine Sound System so that pedestrians can be notified for the incoming vehicle from a distance. With 60+ safety features including 6 airbags, Surround view monitor and Level 2 Advanced Driver Assistance System, Hyundai IONIQ 5 ensures driving convenience and peace of mind for you and safety for others on the road.

6 Airbags (driver, passenger, side & curtain)

Electric parking brake (EPB)