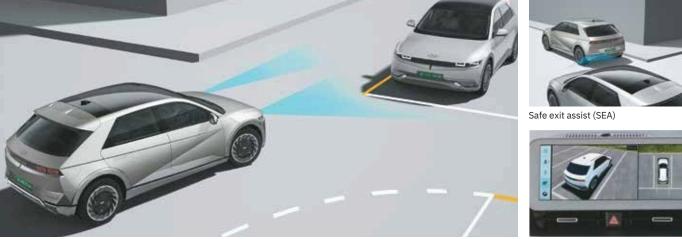

Forward collision - avoidance assist - junction turning (FCA-JT)

Rear cross - traffic collision warning (RCCW)

Lane following assist (LFA)

Surround view monitor (SVM)

Blind-spot collision warning (BCW)

Other features – Forward collision warning (FCW) | Forward collision-avoidance assist- car (FCA-Car) | Forward collision-avoidance assist- pedestrian (FCA-Ped) | Forward collision-avoidance assist-cycle (FCA-Cyl) | Blind-spot collision- avoidance assist (BCA) | Lane keeping assist (LKA) | Lane departure warning (LDW) | Driver attention warning (DAW) | Blind-spot view monitor (BVM) | Safe exit warning (SEW) | Smart cruise control with stop & go (SCC w/ S&G) | High beam assist (HBA) | Leading vehicle departure alert (LVDA) | Rear cross-traffic collision-avoidance assist (RCCA) | Rear occupant alert (ROA)