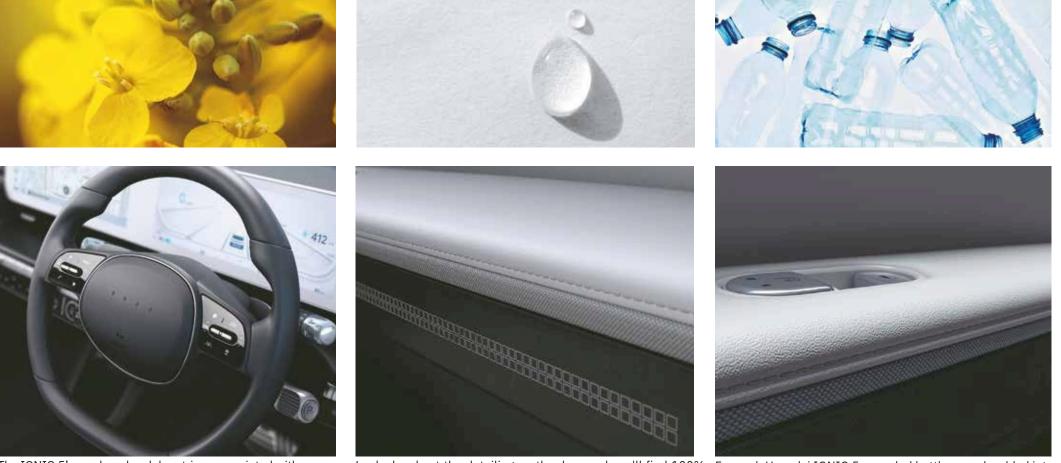

The IONIQ 5's crash pad and door trims are painted with bio paint that includes oil extracted from plants such as rape flowers and corn.

#### Flowers turned to paint

Paperette

#### **Recycled bottles turned to fabric**

Look closely at the detailing on the door and you'll find 100% For each Hyundai IONIQ 5, recycled bottles are shredded into recyclable paperette. Made from HDPE, it has the same plastic chips that are used for seatback and door armrests. lightness and texture of traditional paper.