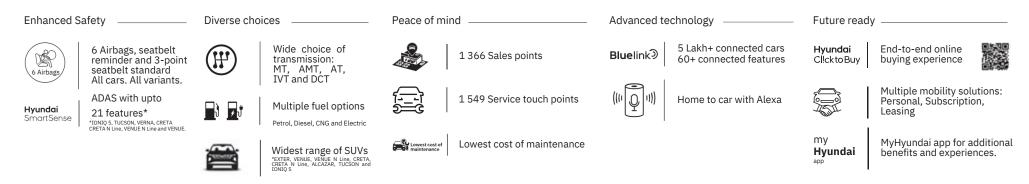

### Peace of mind.

Hyundai IONIQ 5 comes with an exclusive service package curated for you. With 3 Years/unlimited km# vehicle warranty and 8 years/1 60 000 km Battery warranty#, you can sit back and enjoy the experience of owning the Hyundai IONIQ 5. To further demonstrate Hyundai's customer centric DNA, the Hyundai IONIQ 5 is being offered with 2 complimentary Home Chargers and First Connect Home Visit within 15 Days of Delivery. Additionally, customers can avail up to 5 years extended warranty options# and iCare Maintenance Packages#.

#### Here's a look at more reasons to pick Hyundai.