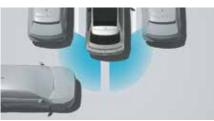

Forward collision - avoidance assist - junction turning (FCA-JT)

Rear cross - traffic collision warning (RCCW)

Lane following assist (LFA)

Surround view monitor (SVM)

Blind-spot collision warning (BCW)

Other features – Forward collision warning (FCW) | Forward collision-avoidance assist- car (FCA-Car) | Forward collision-avoidance assist- pedestrian (FCA-Ped) | Forward collision-avoidance assist-cycle (FCA-Cyl) | Blind-spot collision- avoidance assist (BCA) | Lane keeping assist (LKA) | Lane departure warning (LDW) | Driver attention warning (DAW) | Blind-spot view monitor (BVM) | Safe exit warning (SEW) | Smart cruise control with stop & go (SCC w/ S&G) | High beam assist (HBA) | Leading vehicle departure alert (LVDA) | Rear cross-traffic collision-avoidance assist (RCCA) | Rear occupant alert (ROA)