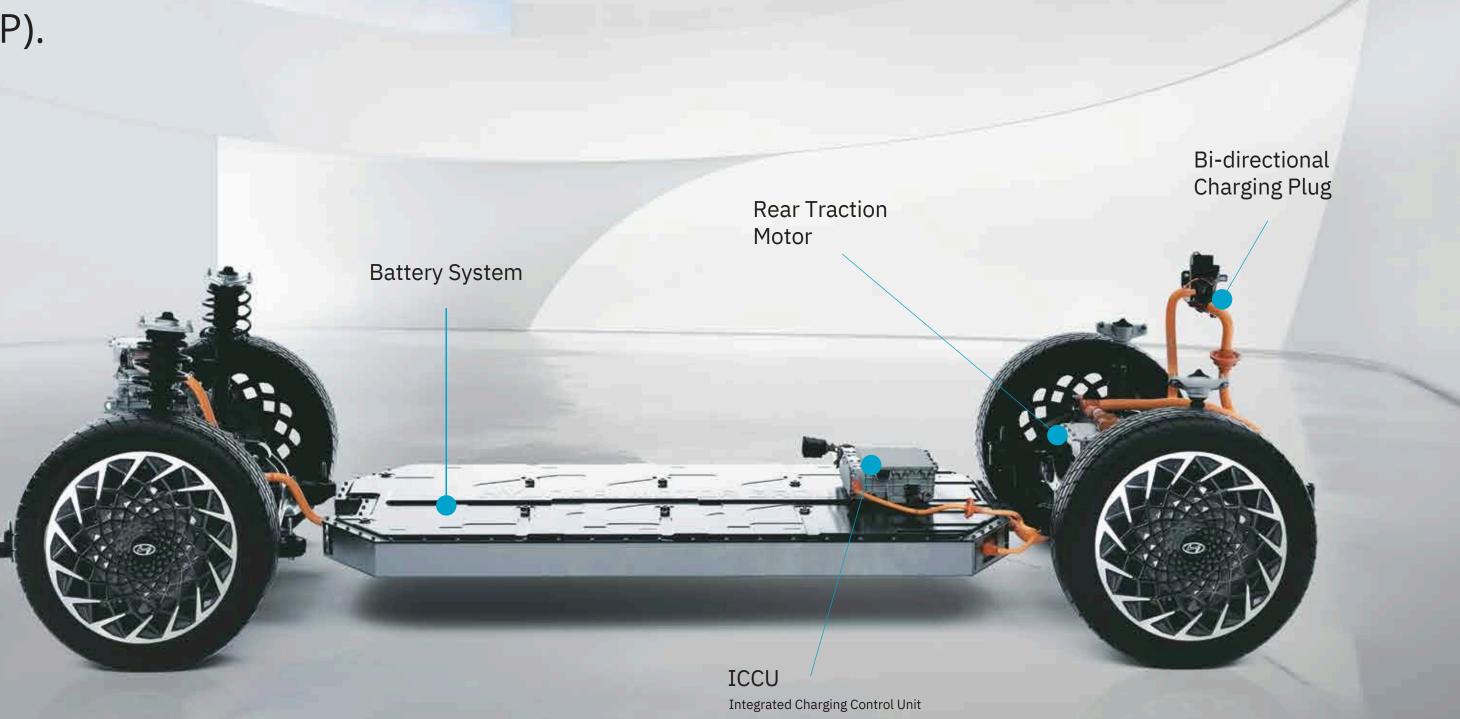

# Electric Global Modular Platform (E-GMP).

Hyundai IONIQ 5 is built on Hyundai's Electric Global Modular Platform (E-GMP). This dedicated battery electric vehicle platform enables faster charging, increased driving range, more interior space and better handling. The battery pack's position ensures ideal weight distribution and enables improved handling performance. Installing the battery under the floor also eliminates the centre tunnel, which results in a perfectly flat floor. This in turn increases leg room and enhances the feeling of openness and roominess throughout. The platform is based on 4 key pillars:

Multiple segment vehicle development with various battery module compositions.

### Performance

Compact all-in-one system (Motor-Inverter-EV transmission) for an improved driving experience.

# Reliability

Battery & cabin protection with an integrated structure of battery pack & body.

# Usability

Flat floor resulting in increased space by eliminating rear centre tunnel and allowing optimum seat utility.