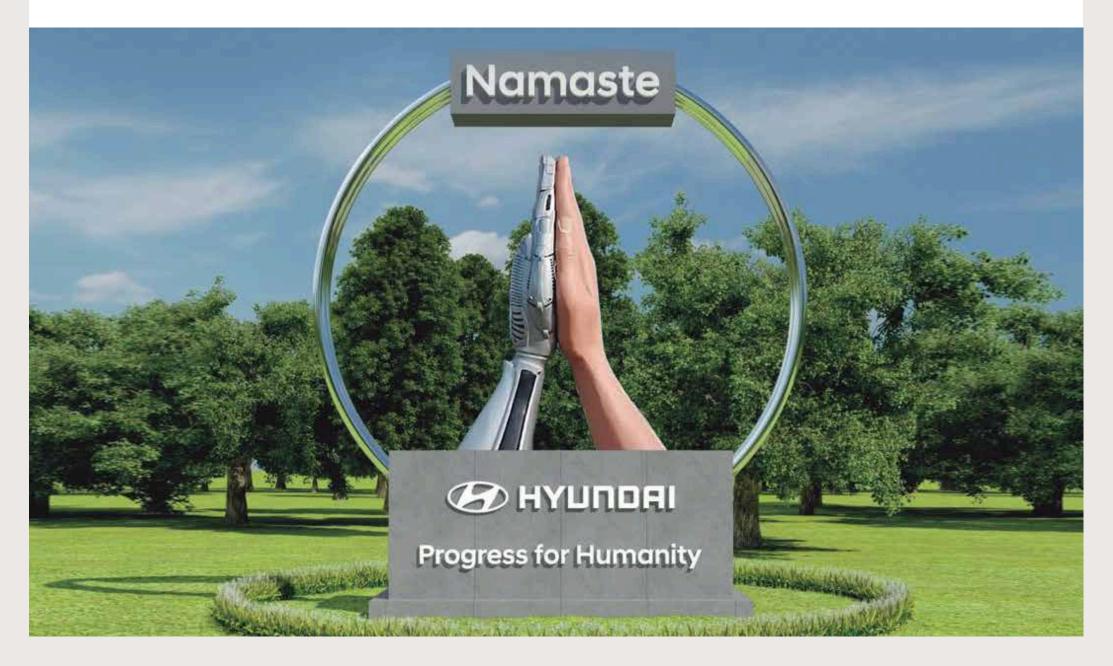

### Humanity joins hands with technology to achieve Progress for Humanity.

Hyundai Motor India has installed an iconic "Namaste" installation near the IGI airport in New Delhi. This 30-feet tall installation makes for an inspiring spectacle. It underlines the fact that human values need to go hand in hand with technological advancements to make Progress for Humanity a reality. A universal greeting, Namaste symbolizes respect, humility, harmony, and accord. The robotic hand symbolizes futuristic innovations to enrich our consumers' lives. The human hand in the wheel represents the integral role of humanity. The "Namaste" installation is a true testament of Hyundai's commitment to India and its global vision "Progress for Humanity".