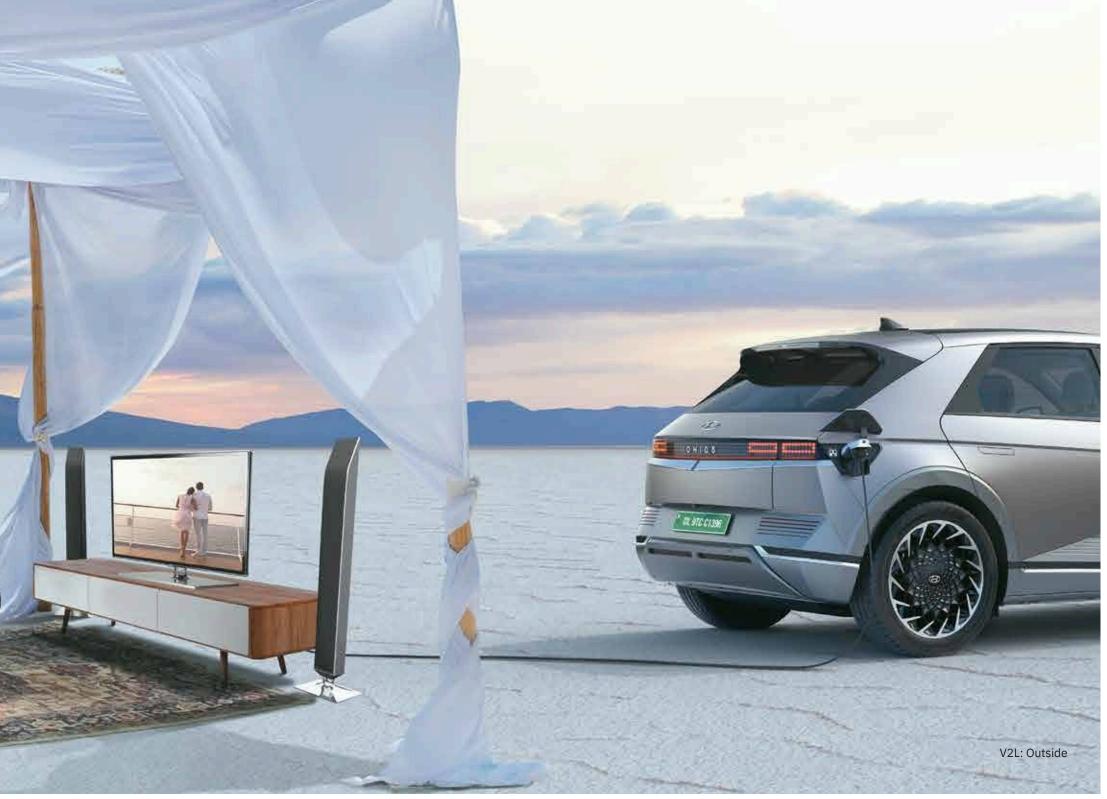

# Unlimited possibilities with V2L (Vehicle-to-Load).

The Hyundai IONIQ 5 enables you to power your electric gadgets anywhere, anytime. The innovative V2L (Vehicle-to-Load): inside and outside lets you make the most of sustainable electric mobility. There's an on-board socket located at the backseat. And if you're out at the beach or exploring on your own, you can carry your entertainment devices and power them using a converter that plugs into the bidirectional exterior socket. The V2L socket provides up to 3.6kW power.

V2L: Inside