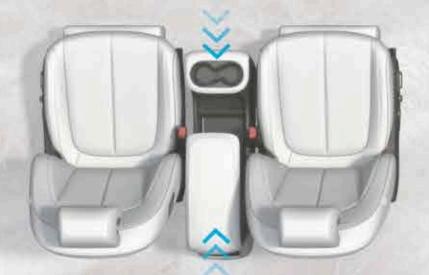

### Sliding centre console

An innovative movable centre console that can be moved back allywing passengersnin the second row to access it easily.