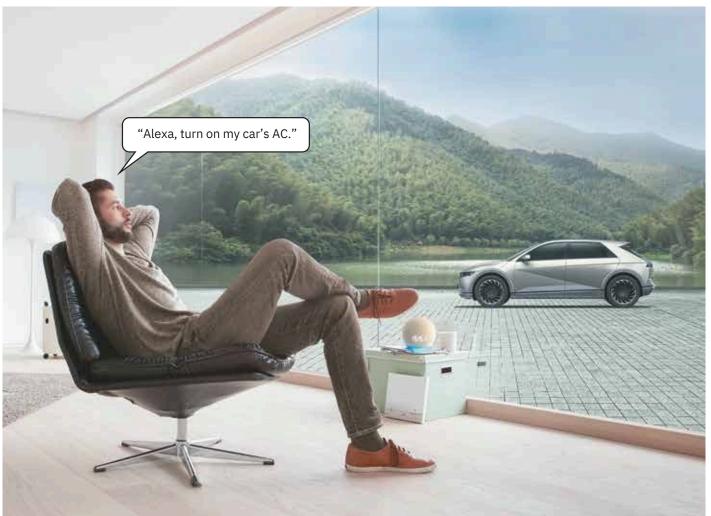

# Intelligent technology.

Experience the sublime power of state-of-the-art mobility technology in the Hyundai IONIQ 5. Home-to-car with Alexa enables you to connect your all-electric SUV from the comfort of home. The 31.19 cm (12.3") touchscreen infotainment and 31.22 cm (12.3") digital cluster provides a digital cockpit type ambience in Hyundai IONIQ 5. The touch panel is easy to operate and the highly visible graphics enable a safe and easy ride.

Other features : Hands-free smart power tail gate with height adjustment I Wireless phone charger I Ambient sounds of nature I Smart key with push button start ^Amazon, Alexa and all related logos are trademarks of Amazon.com, Inc. or its affiliates.