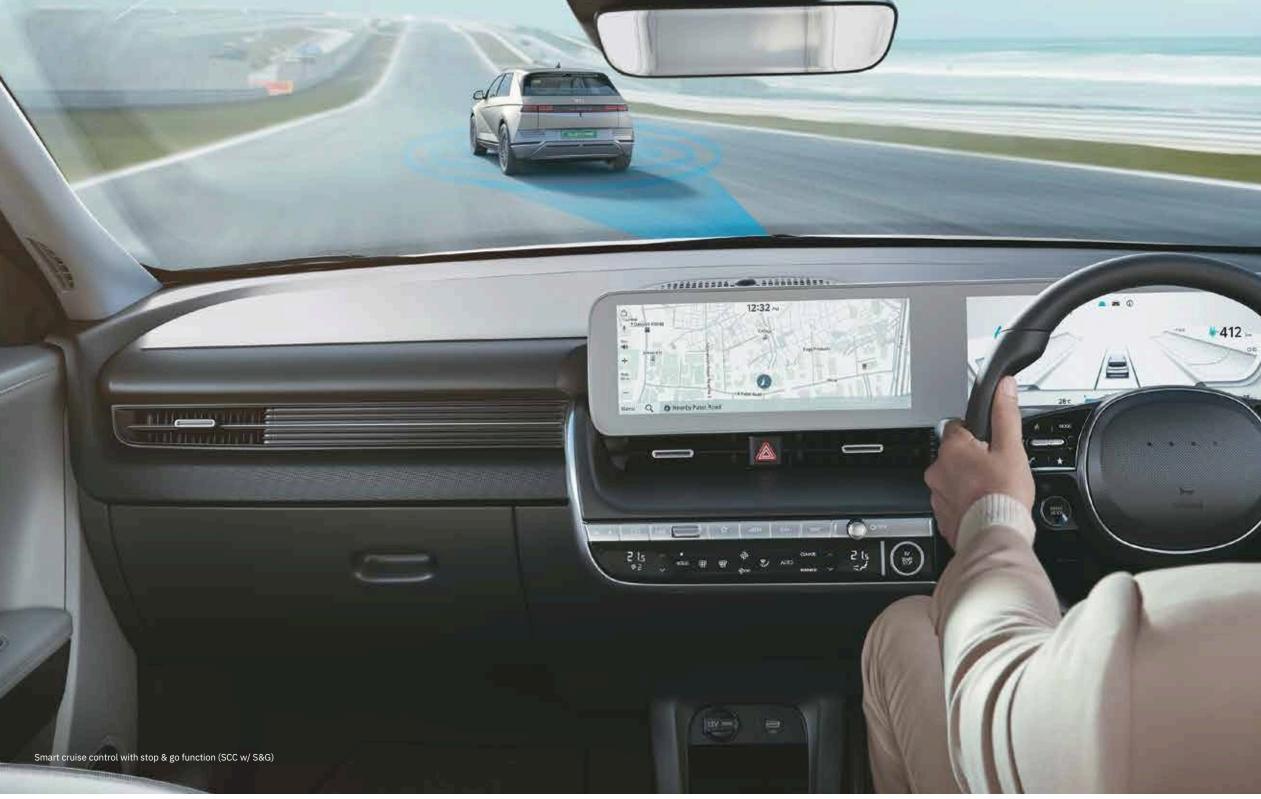

Forward collision - avoidance assist - junction turning (FCA-JT)

Rear cross - traffic collision warning (RCCW)

Lane following assist (LFA)

Surround view monitor (SVM)

Blind-spot collision warning (BCW)

Other features – Forward collision warning (FCW) | Forward collision-avoidance assist- car (FCA-Car) | Forward collision-avoidance assist- pedestrian (FCA-Ped) | Forward collision-avoidance assist-cycle (FCA-Cyl) | Blind-spot collision- avoidance assist (BCA) | Lane keeping assist (LKA) | Lane departure warning (LDW) | Driver attention warning (DAW) | Blind-spot view monitor (BVM) | Safe exit warning (SEW) | Smart cruise control with stop & go (SCC w/ S&G) | High beam assist (HBA) | Leading vehicle departure alert (LVDA) | Rear cross-traffic collision-avoidance assist (RCCA) | Rear occupant alert (ROA)