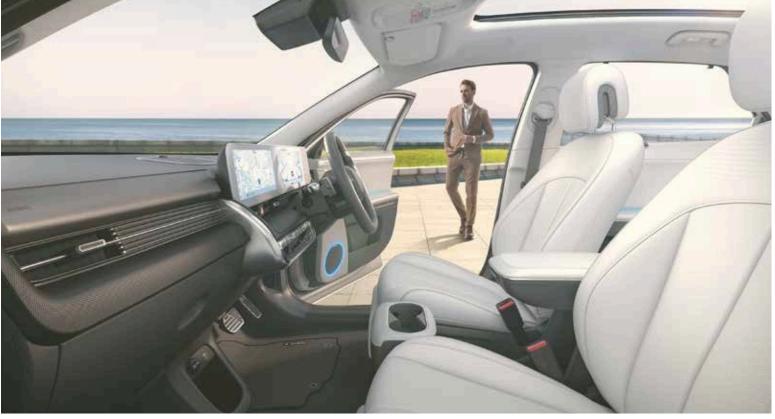

# Exquisite opulence.

The Hyundai IONIQ 5's interior design creates a living space within the all-electric SUV, a place one would spend more time in apart from home and workspace. IONIQ 5's interiors are designed to make this time as luxurious as possible. Premium front relaxation seats, sliding centre console and more make the Hyundai IONIQ 5 your favourite relaxation spot.

Dark pebble gray interior color

Front seats ventilated and heated function (driver and passenger)

Sliding centre console

Walkthrough cabin

Other features : Eco-processed leather seat upholstery I Rear power sliding seats I LED ambient mood lighting

# Living space.

Inspired by your living space, the interiors of the Hyundai IONIQ 5 open a new dimension of design, luxury and comfort.

### Sliding centre console

An innovative movable centre console that can be moved back allywing passengersnin the second row to access it easily.

### Premium front relaxation seats

~

Both front seats are designed for unmatched comfort with leg rest that offer passengers

restful in-vehicle experience.