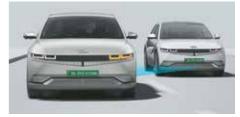

# Unlimited possibilities with V2L (Vehicle-to-Load).

The Hyundai IONIQ 5 enables you to power your electric gadgets anywhere, anytime. The innovative V2L (Vehicle-to-Load): inside and outside lets you make the most of sustainable electric mobility. There's an on-board socket located at the backseat. And if you're out at the beach or exploring on your own, you can carry your entertainment devices and power them using a converter that plugs into the bidirectional exterior socket. The V2L socket provides up to 3.6kW power.

V2L: Inside