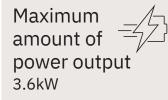

# Unlimited possibilities with V2L (Vehicle-to-Load).

The Hyundai IONIQ 5 enables you to power your electric gadgets anywhere, anytime. The innovative V2L (Vehicle-to-Load): inside and outside lets you make the most of sustainable electric mobility. There's an on-board socket located at the backseat. And if you're out at the beach or exploring on your own, you can carry your entertainment devices and power them using a converter that plugs into the bidirectional exterior socket. The V2L socket provides up to 3.6kW power.

V2L: Inside