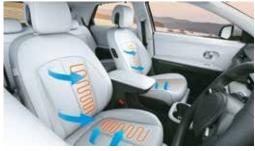

Dark pebble gray interior color

Front seats ventilated and heated function (driver and passenger)

Sliding centre console

Walkthrough cabin

Other features : Eco-processed leather seat upholstery I Rear power sliding seats I LED ambient mood lighting

31.22 cm (12.3") digital cluster

Eco-processed leather seat upholstery

|              | Power adjustment seat with lumbar support | H yundai SmartSense                     |
|--------------|-------------------------------------------|-----------------------------------------|
| assenger)    | Premium relaxation seat                   | ( Advanced Driver<br>Assistance System) |
|              | Ventilated & heated function              | , .                                     |
|              | Power sliding & manual reclining function |                                         |
|              | Heated function                           |                                         |
| eat configur | ation (all seats)                         |                                         |
| nter console |                                           |                                         |
| k (57 l)     |                                           |                                         |
| & convenien  | ce                                        |                                         |
| f            |                                           |                                         |
|              | : inside and outside                      |                                         |
| e smart pow  | rer tail gate with height adjustment      |                                         |