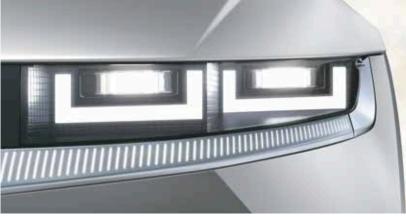

# Definition of timeless.

Hyundai IONIQ 5 has a captivating design that stands apart. Smooth and seamless with a strong focus on minimalism, it flaunts an exquisite clamshell hood that spans the entire width of the car – minimising panel gaps for a clean, high-tech look. Precisely modelled surfaces and shapes give Hyundai IONIQ 5, an angular aerodynamic look. The side graphics are highlighted by auto flush door handles that vanish, further enhancing the clean look. Active air flaps, sharp lines and hidden charging port give the vehicle a sleek modern look. The crowning glory are the distinctive LED headlamps with their Parametric pixels – unique jewel-like design elements that are further enhanced by the

aero-optimized wheels.

Vision roof

Premium front LED accent lighting

R20 (D=512.8 mm) Parametric pixel design alloy wheels

Parametric pixel LED headlamps

Parametric pixel LED taillamps

Auto flush door handles