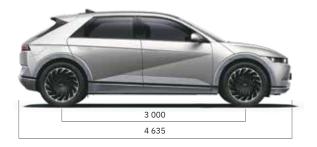

#### Technical specifications

| Items                           | IONIQ 5                                               |
|---------------------------------|-------------------------------------------------------|
| Dimensions                      |                                                       |
| Overall length (mm)             | 4 635                                                 |
| Overall width (mm)              | 1 890                                                 |
| Overall height (mm)             | 1 625***                                              |
| Wheelbase (mm)                  | 3 000                                                 |
| Electric motor                  |                                                       |
| Electric motor type             | Democratic sector of the sector of the sector (DMCM)  |
| Configuration                   | Permanent magnet synchronous motor (PMSM)             |
| Max power (kW (ps))             | Rear wheel drive (RWD)                                |
| Max torque (Nm (kgm))           | 160 (217)                                             |
| High voltage battery & charging | 350 (35.7)                                            |
| Battery type                    |                                                       |
| Capacity (kWh)                  | Liquid cooled lithium-ion with battery heating system |
| AC charging (upto 100%)         | 72.6                                                  |
| DC charging (10% to 80%)        | 11 kW - 6 h 55 min                                    |
| Transmission                    | 150 kW - 21 min   350 kW - 18 min                     |
| Туре                            |                                                       |
| Suspension                      |                                                       |
| Front                           | Single speed reduction gear                           |
| Rear                            |                                                       |
| Brakes                          | McPherson strut                                       |
| Front                           | Multi-link                                            |
| Rear                            |                                                       |
| Wheel & tyre                    | Disc                                                  |
| Size                            | Disc                                                  |
| Spare tyre                      |                                                       |
|                                 | 255 / 45 R20 (D=512.8 mm) alloy wheel                 |
|                                 | Tyre Mobility Kit (TMK)                               |
|                                 | ***Without shark fin ant                              |

#### Dimensions

1890

unit : mm