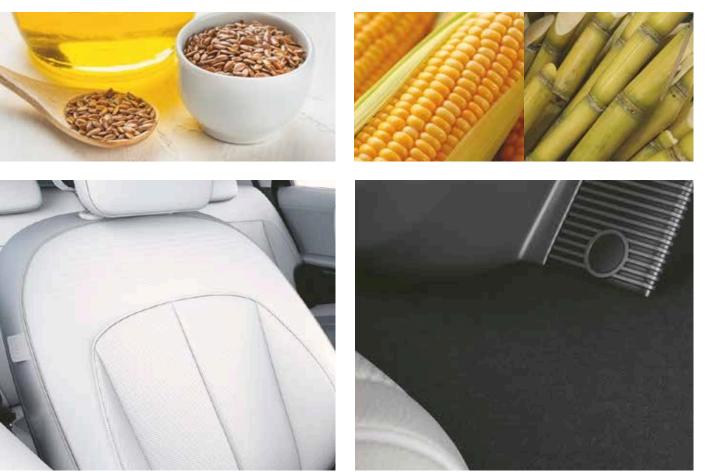

#### **Eco-processed leather**

Plants turned to components for headlining and carpets

Leather used in IONIQ 5's interior is dyed using flaxseed oil.

The headlining and carpet fabric includes bio components extracted from sugarcane and corn.

The IONIQ 5's crash pad and door trims are painted with bio paint that includes oil extracted from plants such as rape flowers and corn.