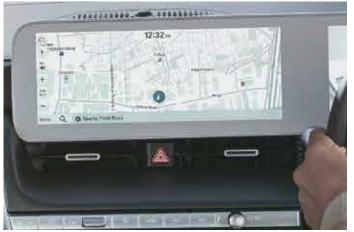

# Safety at its core.

The Hyundai IONIQ 5 is equipped with advanced technology to keep you safe on the road. This silent EV comes with a Virtual Engine Sound System so that pedestrians can be notified for the incoming vehicle from a distance. With 60+ safety features including 6 airbags, Surround view monitor and Level 2 Advanced Driver Assistance System, Hyundai IONIQ 5 ensures driving convenience and peace of mind for you and safety for others on the road.