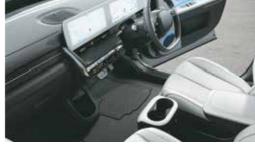

### Sliding centre console

An innovative movable centre console that can be moved back allywing passengersnin the second row to access it easily.