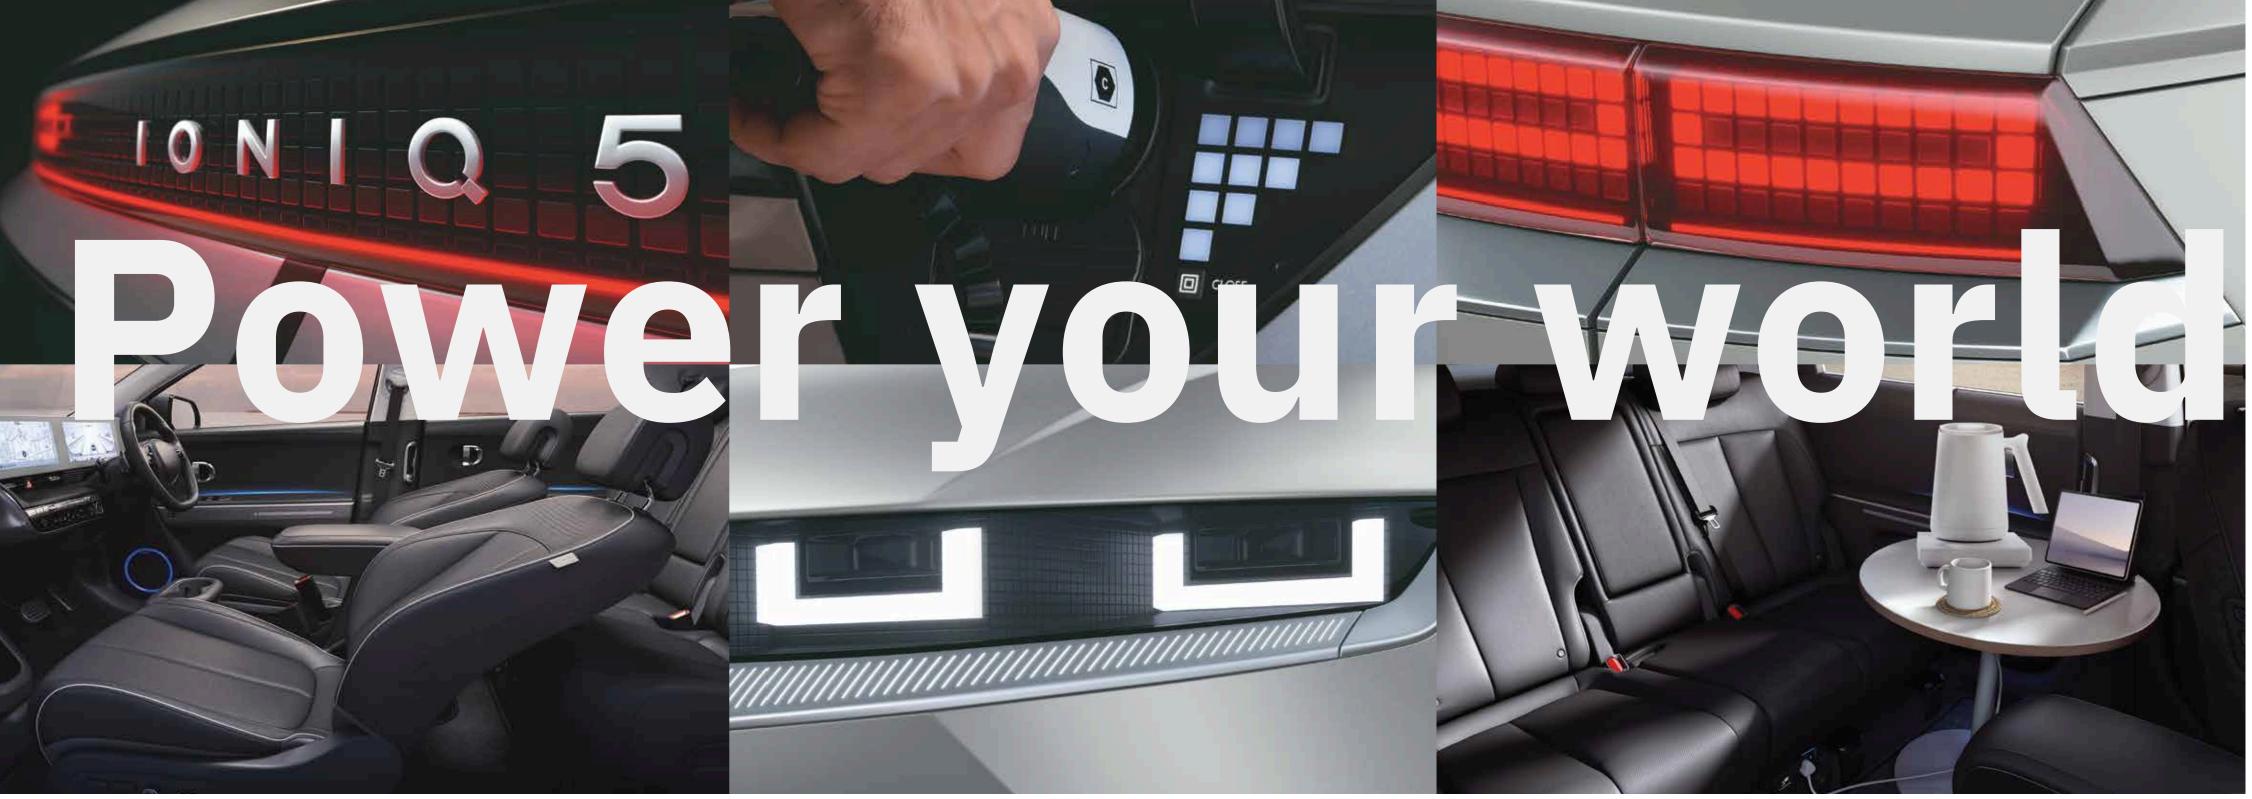

## Power your world.

Breathtakingly beautiful and amazingly advanced, Hyundai IONIQ 5 redefines the way people look at electric cars. Elegantly combining innovative concept car design with amazing performance, environment friendly materials and an astonishing array of smart technology - this all-electric SUV is a game changer. Utilising a 350 kW DC charger, its ultra fast charging capability takes it from 10% to 80% in just 18 min\*\*. IONIQ 5 has been created to take you further with faster charging and incredible design.

# Unlimited possibilities with V2L (Vehicle-to-Load).

The Hyundai IONIQ 5 enables you to power your electric gadgets anywhere, anytime. The innovative V2L (Vehicle-to-Load): inside and outside lets you make the most of sustainable electric mobility. There's an on-board socket located at the backseat. And if you're out at the beach or exploring on your own, you can carry your entertainment devices and power them using a converter that plugs into the bidirectional exterior socket. The V2L socket provides up to 3.6kW power.

V2L: Inside