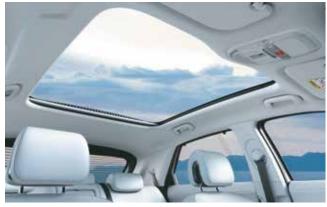

# Safety at its core.

The Hyundai IONIQ 5 is equipped with advanced technology to keep you safe on the road. This silent EV comes with a Virtual Engine Sound System so that pedestrians can be notified for the incoming vehicle from a distance. With 60+ safety features including 6 airbags, Surround view monitor and Level 2 Advanced Driver Assistance System, Hyundai IONIQ 5 ensures driving convenience and peace of mind for you and safety for others on the road.