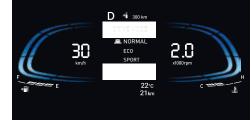

#### **Drive mode themes:**

Normal

#### **Drive modes:**

Get wherever you need to go with ease. Pick your driving mode and let the VENUE do the rest. **Eco:** The new VENUE already comes with impressive mileage and driving in ECO mode can help increase even that.

Normal: This is your happy place. The normal mode sits squarely between the performance of the SPORT and efficiency of ECO. Delivering a effortlessly relaxed performance that's perfect for everyday driving. Sport: When the exhilaration or the drive needs to match the acceleration, switch to SPORT mode. The new VENUE responds with an enthusiastic energy that adds a little extra jump to the already lit drive.