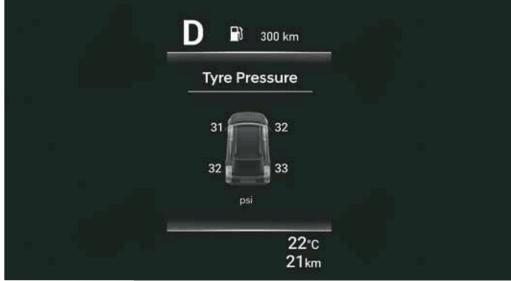

Rear parking assist camera with dynamic guidelines

6 Airbags

Tyre pressure monitoring system (Highline)

Other features: Strong body structure with AHSS I Electronic stability control (ESC) I Vehicle stability management (VSM) I Hill assist control (HAC)