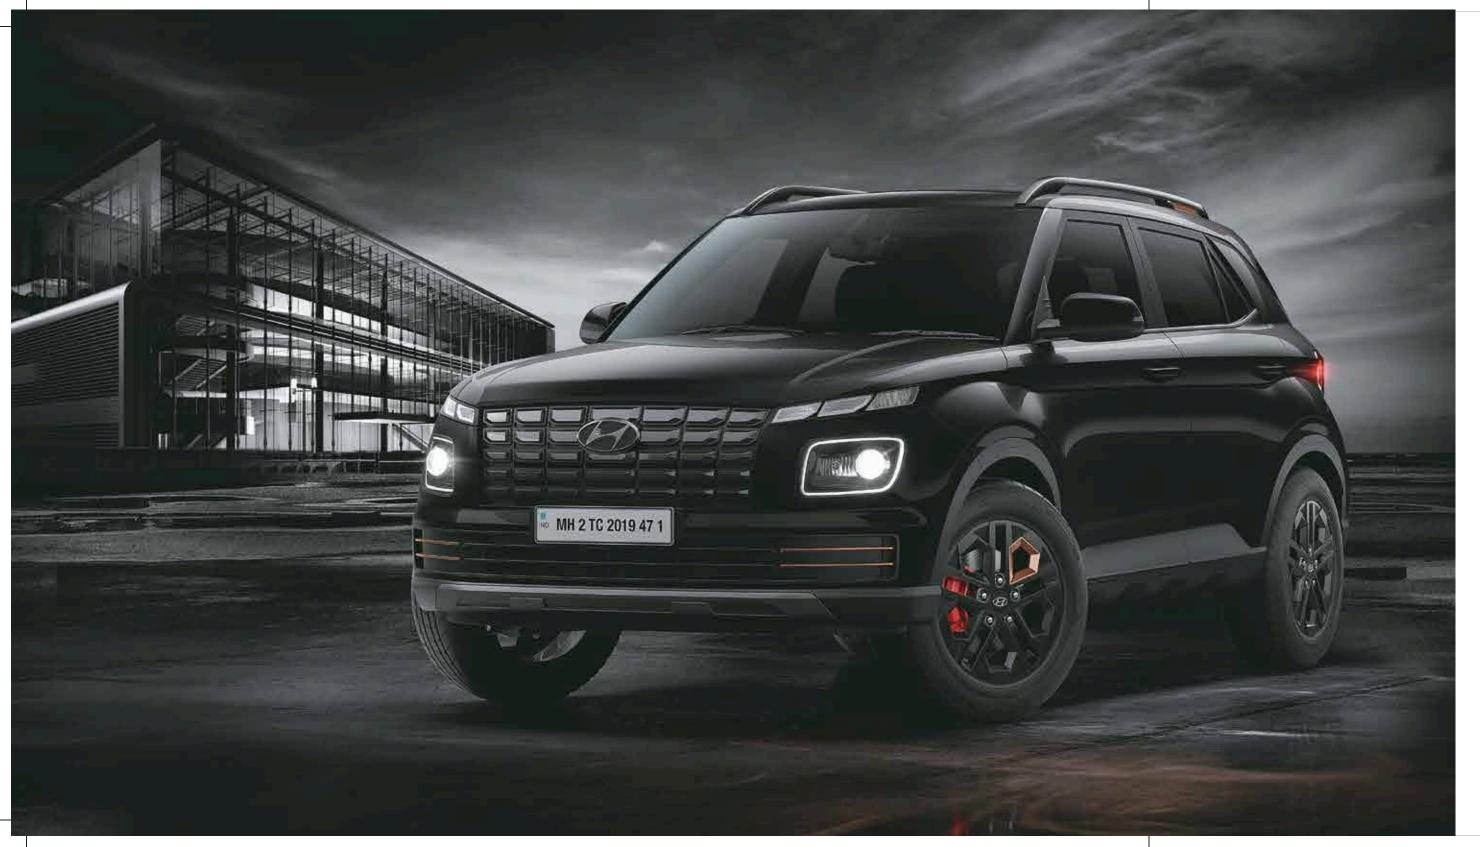

# Adventure has no boundaries with Hyundai VENUE Adventure edition.

Unlock a world of adventure with the Hyundai VENUE Adventure edition. Conquer the city's twists and turns or break free into the wild — this SUV is built to handle it all. Wherever your journey leads, transform every day into extraordinary experiences with the VENUE Adventure. The road to adventure starts here.

Rugged door cladding

Dashcam with dual came

Black painted front grille and Hyundai logo

Black interiors with light sage green coloured inserts

Black painted alloy wheel with red front brake caliper

coloured highlights

Other features: Sporty metal pedals I 3D Designer adventure mats