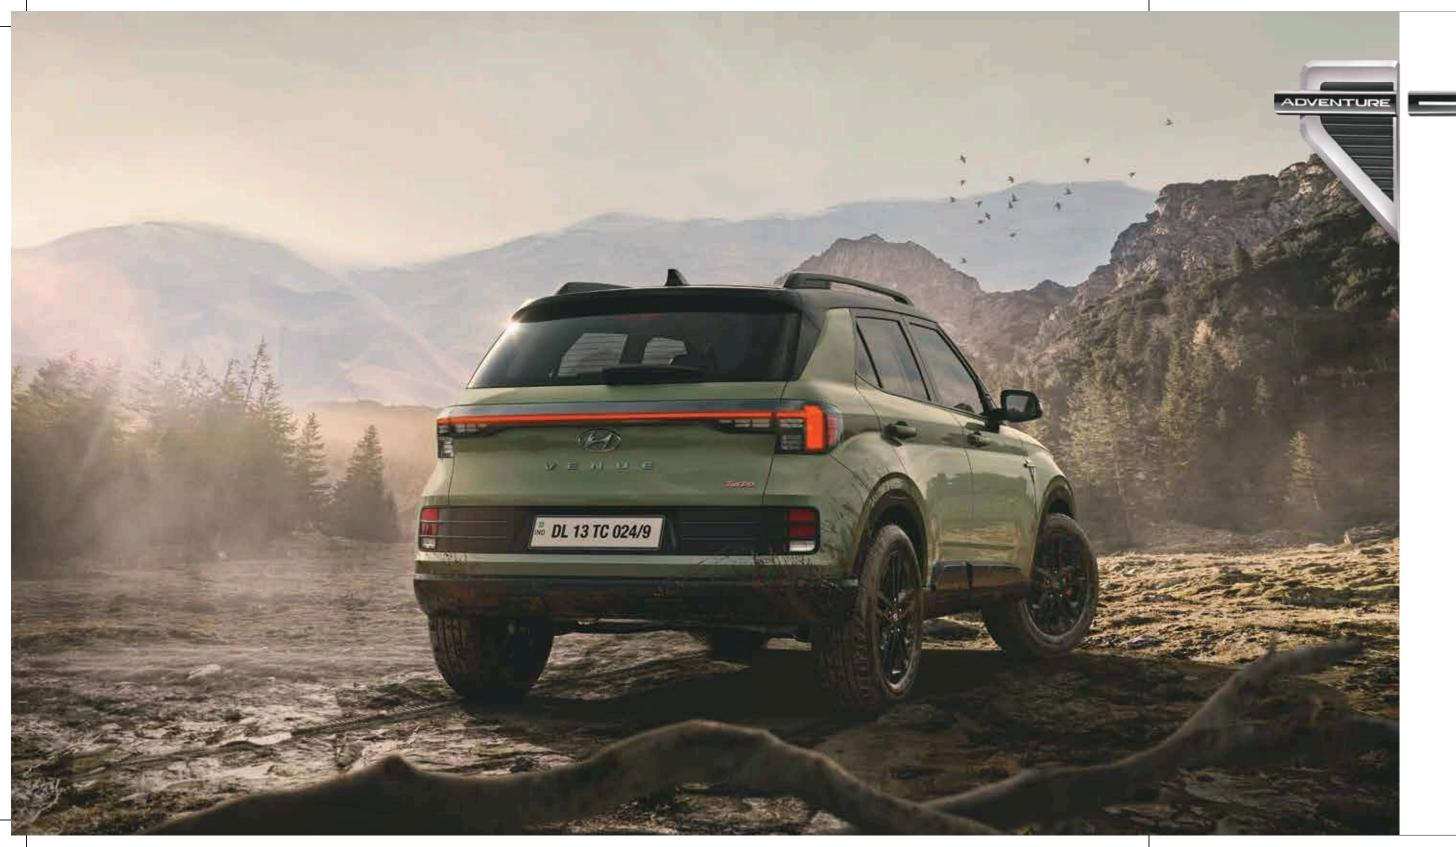

# Adventure has no boundaries with Hyundai VENUE Adventure edition.

Unlock a world of adventure with the Hyundai VENUE Adventure edition. Conquer the city's twists and turns or break free into the wild — this SUV is built to handle it all. Wherever your journey leads, transform every day into extraordinary experiences with the VENUE Adventure. The road to adventure starts here.

Rugged door cladding

Dashcam with dual came

Black painted front grille and Hyundai logo

Black interiors with light sage green coloured inserts

Black painted alloy wheel with red front brake caliper

coloured highlights

Other features: Sporty metal pedals I 3D Designer adventure mats