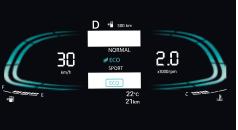

#### **Drive mode themes:**

Normal

#### **Drive modes:**

Get wherever you need to go with ease. Pick your driving mode and let the VENUE do the rest. **Eco:** The new VENUE already comes with impressive mileage and driving in ECO mode can help increase even that.

Normal: This is your happy place. The normal mode sits squarely between the performance of the SPORT and efficiency of ECO. Delivering a effortlessly relaxed performance that's perfect for everyday driving. Sport: When the exhilaration or the drive needs to match the acceleration, switch to SPORT mode. The new VENUE responds with an enthusiastic energy that adds a little extra jump to the already lit drive.