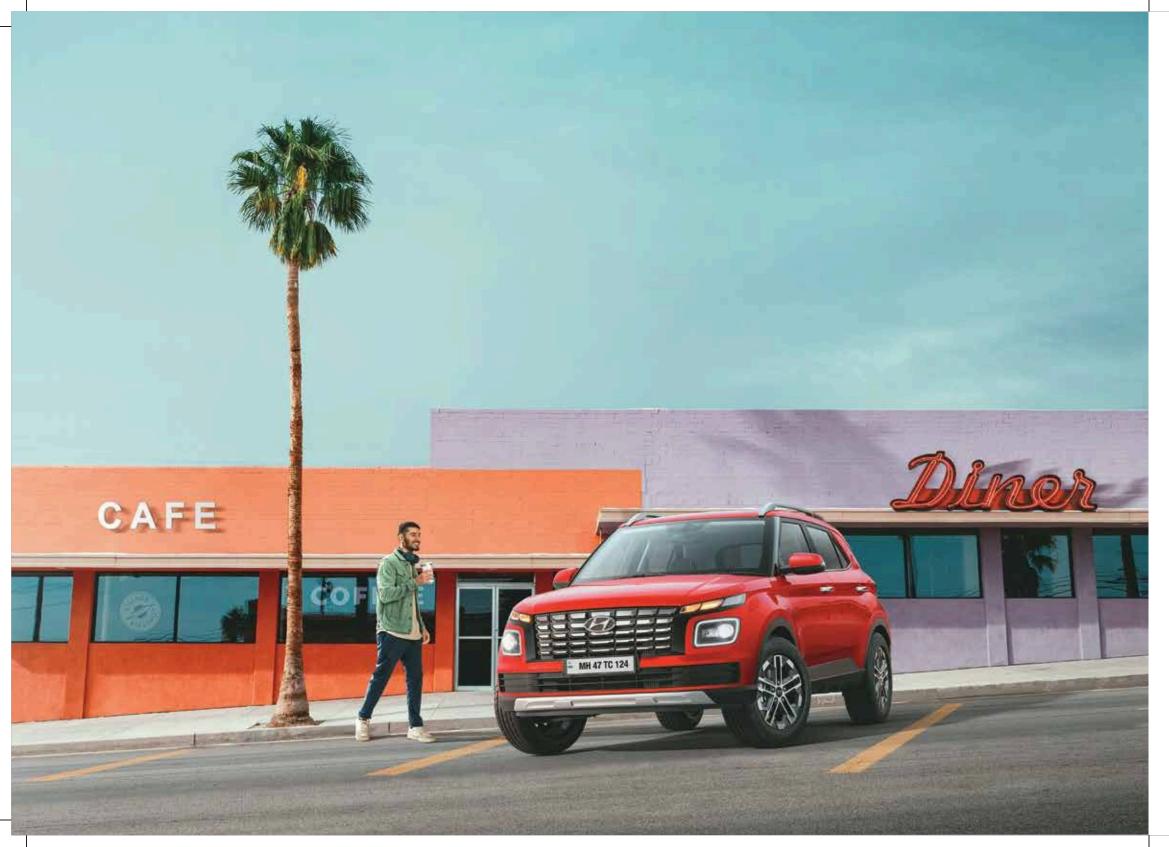

# Style that grabs attention.

From the dark chrome grille to the connecting LED tail lamps, you know you'll stand out from the pack with flair as you take on life with the new Hyundai VENUE.

Tio (D=403.0 min) Diamond Cd

Sports updates

From home to work to everywhere you want to be, you need to be surrounded in a place that's inherently you. And inside the new VENUE all that matters, is you. Stylish, refined and exciting, it's got it all. Embracing the lit life the new Hyundai VENUE is focused on fun and comfort rolled into one incredible package that makes sure it looks just as trendy inside, as it does outside.