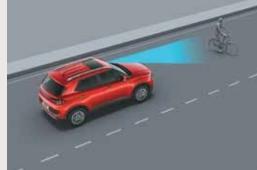

### Level 1 ADAS. 1st in segment

Advanced Driver Assistance System (ADAS) uses automated sensing technology to detect obstacles on the road & respond with countermeasures for impact avoidance. Thus offering comprehensive protection on the road. The new Hyundai VENUE comes with cutting-edge autonomous level 1 ADAS system for a smart & intuitive driving experience.

Forward Collision Warning (FCW)

Lane Departure Warning (LDW)

Forward Collision - Avoidance Assist - Car (FCA-Car) & Forward Collision Warning (FCW)

Forward Collision - Avoidance Assist - Pedestrian (FCA-Ped) Forward Collision - Avoidance Assist - Cycle (FCA-Cyl)