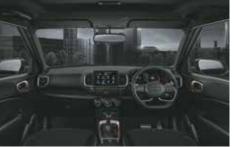

### Enter the Lit zone.

Ambient sounds of nature in the 20.32 cm (8.0") HD infotainment system (1st in segment)

10 Regional languages infotainment (AVNT)

Multiple user profiles

Climate control

Weather updates

Sports updates

From home to work to everywhere you want to be, you need to be surrounded in a place that's inherently you. And inside the new VENUE all that matters, is you. Stylish, refined and exciting, it's got it all. Embracing the lit life the new Hyundai VENUE is focused on fun and comfort rolled into one incredible package that makes sure it looks just as trendy inside, as it does outside.

Digital cluster with colour TFT MID

Other features: Auto healthy air purifier I Fully automatic temperature control with digital display I Leather^ gear knob I Glovebox cooling I 60:40 Split rear seat I Front seatback scoop