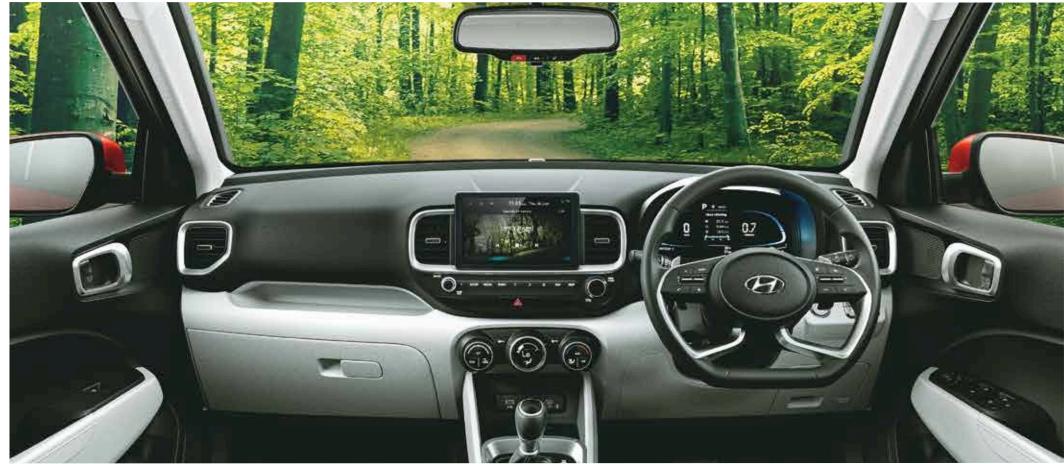

### Enter the Lit zone.

Ambient sounds of nature in the 20.32 cm (8.0") HD infotainment system (1st in segment)

10 Regional languages infotainment (AVNT)

Multiple user profiles

Climate control

Weather updates

Sports updates

From home to work to everywhere you want to be, you need to be surrounded in a place that's inherently you. And inside the new VENUE all that matters, is you. Stylish, refined and exciting, it's got it all. Embracing the lit life the new Hyundai VENUE is focused on fun and comfort rolled into one incredible package that makes sure it looks just as trendy inside, as it does outside.

Digital cluster with colour TFT MID

Other features: Auto healthy air purifier I Fully automatic temperature control with digital display I Leather^ gear knob I Glovebox cooling I 60:40 Split rear seat I Front seatback scoop