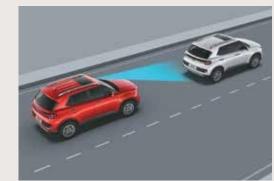

### Level 1 ADAS. 1st in segment

Advanced Driver Assistance System (ADAS) uses automated sensing technology to detect obstacles on the road & respond with countermeasures for impact avoidance. Thus offering comprehensive protection on the road. The new Hyundai VENUE comes with cutting-edge autonomous level 1 ADAS system for a smart & intuitive driving experience.

Forward Collision Warning (FCW)

Lane Departure Warning (LDW)

Forward Collision - Avoidance Assist - Car (FCA-Car) & Forward Collision Warning (FCW)

Forward Collision - Avoidance Assist - Pedestrian (FCA-Ped) Forward Collision - Avoidance Assist - Cycle (FCA-Cyl)