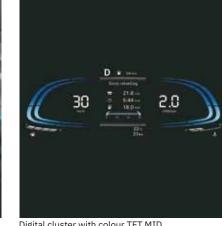

Digital cluster with colour TFT MID

Other features: Auto healthy air purifier I Fully automatic temperature control with digital display I Leather^ gear knob I Glovebox cooling I 60:40 Split rear seat I Front seatback scoop