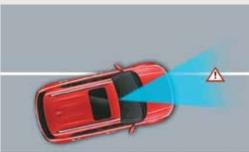

### Level 1 ADAS. 1st in segment

Advanced Driver Assistance System (ADAS) uses automated sensing technology to detect obstacles on the road & respond with countermeasures for impact avoidance. Thus offering comprehensive protection on the road. The new Hyundai VENUE comes with cutting-edge autonomous level 1 ADAS system for a smart & intuitive driving experience.

Lane Keeping Assist (LKA)

Lane Following Assist (LFA)

Driver Attention Warning (DAW)

Leading Vehicle Departure Alert (LVDA)