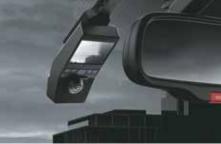

Rugged door cladding

Dashcam with dual came

Black painted front grille and Hyundai logo

Black interiors with light sage green coloured inserts

Black painted alloy wheel with red front brake caliper

coloured highlights

Dashcam with dual camera

Electrochromic mirror – IRVM

Other feature : Sporty metal pedals I 3D designer mats I Brass coloured inserts on front wheels I Brass coloured front & rear bumper inserts Black painted roof rails with brass coloured inserts