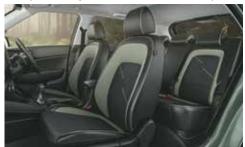

Black painted front grille and Hyundai logo

Black painted alloy wheel with red front brake calipers

All black interiors with brass coloured inserts.

Exclusive black seat upholstery with brass coloured highlights

#### **VENUE** Knight

Black interiors with light sage green coloured inserts