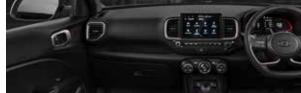

### Enter the Lit zone.

Ambient sounds of nature in the 20.32 cm (8.0") HD infotainment system (1st in segment)

10 Regional languages infotainment (AVNT)

Multiple user profiles

Climate control

Weather updates

Sports updates

From home to work to everywhere you want to be, you need to be surrounded in a place that's inherently you. And inside the new VENUE all that matters, is you. Stylish, refined and exciting, it's got it all. Embracing the lit life the new Hyundai VENUE is focused on fun and comfort rolled into one incredible package that makes sure it looks just as trendy inside, as it does outside.

Digital cluster with colour TFT MID

Other features: Auto healthy air purifier I Fully automatic temperature control with digital display I Leather^ gear knob I Glovebox cooling I 60:40 Split rear seat I Front seatback scoop