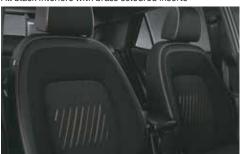

Black painted front grille and Hyundai logo

Black painted alloy wheel with red front brake calipers

All black interiors with brass coloured inserts.

Exclusive black seat upholstery with brass coloured highlights