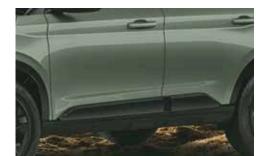

Rugged door cladding

Dashcam with dual came

Black painted front grille and Hyundai logo

Black interiors with light sage green coloured inserts

Black painted alloy wheel with red front brake caliper

coloured highlights