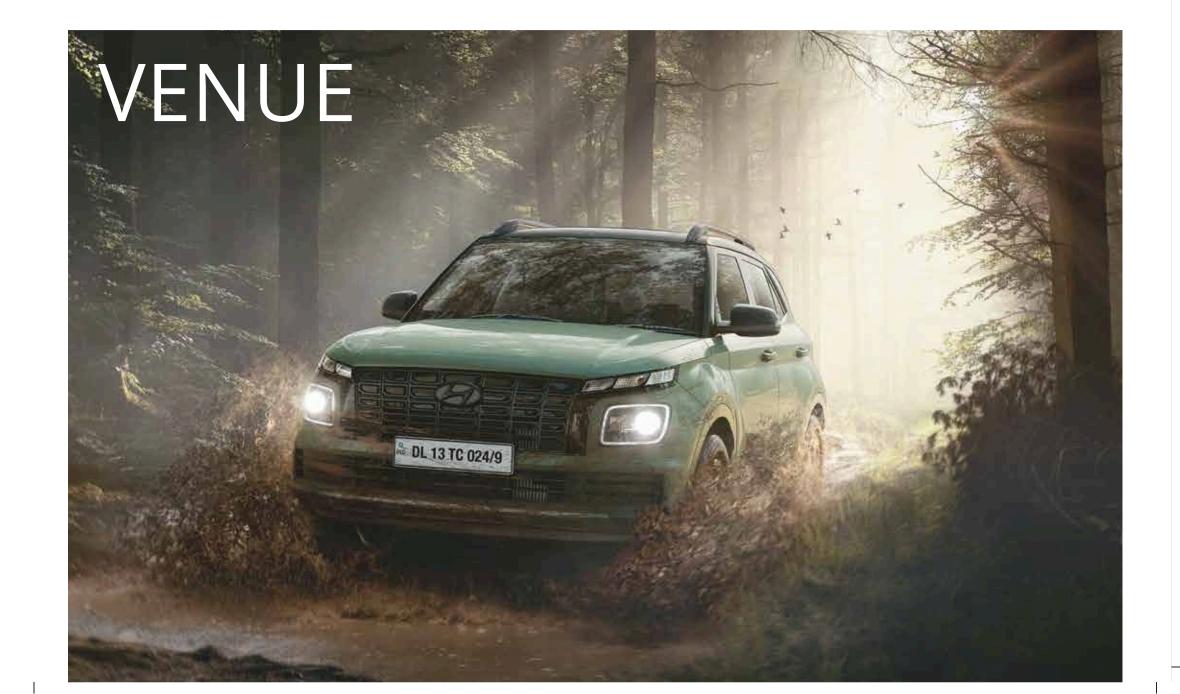

# Adventure has no boundaries with Hyundai VENUE Adventure edition.

Unlock a world of adventure with the Hyundai VENUE Adventure edition. Conquer the city's twists and turns or break free into the wild — this SUV is built to handle it all. Wherever your journey leads, transform every day into extraordinary experiences with the VENUE Adventure. The road to adventure starts here.

Rugged door cladding

Dashcam with dual came

Black painted front grille and Hyundai logo

Black interiors with light sage green coloured inserts

Black painted alloy wheel with red front brake caliper

coloured highlights

Other features: Sporty metal pedals I 3D Designer adventure mats