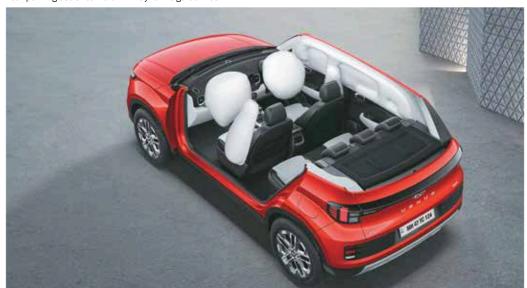

# Safety comes first in the new VENUE. The new Hyundai VENUE isn't just built to excite you, it's built to keep you safe. By adding a host of senses to

heighten your own, the new Hyundai VENUE is fully loaded with sophisticated safety features.

Rear parking assist camera with dynamic guidelines

6 Airbags

Tyre pressure monitoring system (Highline)

Other features: Strong body structure with AHSS I Electronic stability control (ESC) I Vehicle stability management (VSM) I Hill assist control (HAC)