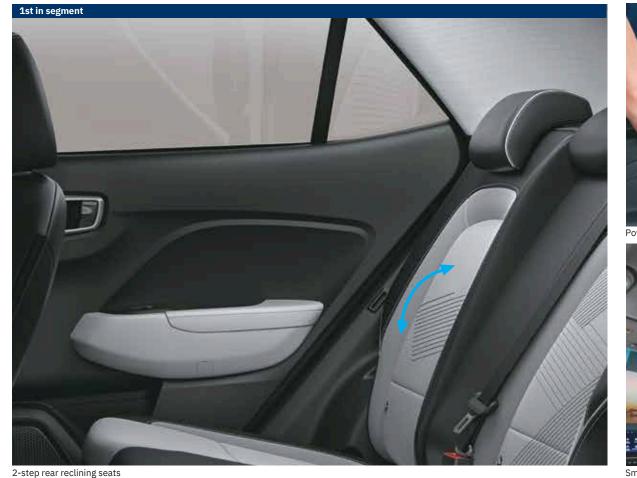

| Variant                                                                                                                                             |                                                    | E / E+         | S / S+         | Executive | S+/S(0)/<br>S(0)+    | S(O)+<br>Adventure | S(O)<br>Knight | sx                | SX<br>Adventure      | SX<br>Knight | SX(0)    | SX(0)<br>Adventure | SX(0)<br>Knight |
|-----------------------------------------------------------------------------------------------------------------------------------------------------|----------------------------------------------------|----------------|----------------|-----------|----------------------|--------------------|----------------|-------------------|----------------------|--------------|----------|--------------------|-----------------|
| Interior                                                                                                                                            |                                                    |                |                |           | Δ(0).                |                    |                |                   | - I Jirtar e         |              |          |                    | ,,,,,g,,,       |
| D-Cut steering                                                                                                                                      |                                                    | -              | -              | -         | DCT Only             | -                  | -              | S                 | S                    | S            | S        | S                  | S               |
|                                                                                                                                                     | Two tone black & greige                            | S              | S              | S         | S                    | S                  | -              | S                 | S                    | -            | S        | S                  | -               |
| Interiors                                                                                                                                           | All black with brass colored inserts               | -              | -              | -         | -                    |                    | S              | -                 | -                    | S            | -        | -                  | S               |
|                                                                                                                                                     | Black with light sage green colored inserts Fabric | -<br>S         | -<br>S         | -<br>S    | -                    | S                  |                | S                 | S                    |              | -        | S                  |                 |
|                                                                                                                                                     | Leather^ + fabric                                  |                |                | -         | S                    | S                  | -              | -                 | S                    | -            | -<br>S   | S                  | -               |
| Seat upholstery                                                                                                                                     | Knight exclusive black Leather^ + fabric           | -              |                |           | -                    | -                  | -<br>S         |                   | -                    | -<br>S       | -        | 3                  | -<br>S          |
|                                                                                                                                                     | Adventure exclusive black Leather + fabric         | -              | -              | -         | -                    | -                  |                | -                 | -                    | 5            | -        | S                  | 5               |
|                                                                                                                                                     | Steering wheel<br>Gear knob                        | -              | -              |           | - DOT 0. I           | S                  |                | S                 | S                    | -<br>S       | 9        | S                  | S               |
| _eather^ pack                                                                                                                                       | Gear knob                                          | -              | -              |           | DCT Only<br>DCT Only | -                  | -              | S                 | S                    | S S          | S        | S                  | - S             |
| BD Designer Mats                                                                                                                                    |                                                    | -              | -              |           | DCT Only             | -<br>S             | s              | -                 | S                    | S            | -        | S                  | S               |
| Ambient lighting                                                                                                                                    |                                                    |                |                |           |                      | 3                  |                |                   | -                    |              | S        | S                  | S               |
| porty Metal Pedals                                                                                                                                  |                                                    |                |                |           |                      | -<br>S             | S              |                   | -<br>S               | S            | -        | S                  | S               |
| Metal finish inside door handles                                                                                                                    |                                                    | S              | S              | -<br>S    | S                    | S                  | S              | -<br>S            | S                    | S            | S        | S .                | S               |
| ront & rear door map pockets                                                                                                                        |                                                    | S              | S              | S         | S                    | S                  | S              | S                 | S                    | S            | S        | S ,                | S               |
| eatback pocket (passenger side)<br>eating                                                                                                           |                                                    | S              | S              | S         | S                    | S                  | S              | S                 | S                    | S            | S        | S                  | S               |
| leight adjustable driver seat                                                                                                                       |                                                    |                |                |           | ,                    | <u> </u>           |                |                   |                      |              |          |                    |                 |
| ront seat adjustable headrest                                                                                                                       |                                                    | -              | -              |           | S                    | S                  | S              | S                 | S                    | S            | S        | S                  | S               |
| ear seat adjustable headrest                                                                                                                        |                                                    | S              | S              | S         | S                    | S                  | S              | S                 | S                    | S            | S        | S                  | S               |
| -step rear reclining seat                                                                                                                           |                                                    | S              | S              | S         | S                    | S                  | S              | S                 | S                    | S            | S        | S                  | S               |
| 0:40 split rear seat                                                                                                                                |                                                    | S              | S              | S         | S                    | S                  | S              | S                 | S                    | S            | S        | S                  | S               |
| nfotainment & Connectivity                                                                                                                          |                                                    | S              | S              | S         | S                    | S                  | S              | S                 | S                    | S            | S        | S                  | S               |
| Digital cluster with colour TFT MID                                                                                                                 |                                                    |                |                |           |                      |                    |                |                   |                      |              |          |                    |                 |
|                                                                                                                                                     |                                                    | S              | S              | S         | S                    | S                  | S              | S                 | S                    | S            | S        | S                  | S               |
|                                                                                                                                                     | 20.32 cm (8") touchscreen infotainment system      |                | S              | S         | S                    | S                  | S              | 1.5 DSL Only      | -                    |              | -        |                    | -               |
|                                                                                                                                                     | 20,32 cm (8") HD infotainment system with Bluelink | -              | -              | -         | -                    | -                  | -              | 1.2 PL Only       | S                    | S            | S        | S                  | S               |
| nfotainment system                                                                                                                                  | Ambient sounds of nature                           | -              | S              | S         | S                    | S                  | S              | S                 | S                    | S            | S        | S                  | S               |
|                                                                                                                                                     | Ambient sounds of nature                           |                | -              |           | -                    |                    | -              | 1.2 PL Only       | S                    | S            | S        | S                  | S               |
| lome to car (H2C) with Alexa ^^                                                                                                                     |                                                    | -              | -              | -         | -                    | -                  |                | 1.2 PL Only       | S                    | S            | S        | S                  | S               |
| ver-the-Air (OTA) update                                                                                                                            |                                                    | -              | -              |           | -                    | -                  |                | 1.2 PL Only       | S                    | S            | S        | S                  | S               |
| 7 - 7 - 7 - 7 - 7 - 7 - 7 - 7 - 7 - 7 -                                                                                                             | Wireless Android Auto & Apple Carplay              | -              | S              | S         | S                    | S                  | S              | 1.5 DSL Only      | -                    | -            | -        | -                  | -               |
| martphone connectivity**                                                                                                                            | Android Auto & Apple Carplay                       | -              | -              | -         |                      |                    | -              | 1.2 PL Only       | S                    | S            | S        | S                  | S               |
|                                                                                                                                                     | Voice recognition                                  | -              | S              | S         | S                    | S                  | S              | S                 | S                    | S            | S        | S                  | S               |
| ront & rear speakers                                                                                                                                | <u>'</u>                                           | -              | S              | S<br>S    | 5                    | s                  | 5              | S                 | 5                    | S            | 5        | S                  | S               |
| ront tweeter                                                                                                                                        |                                                    | -              | S              |           | 5                    | S                  | 5              | S                 |                      | 5            | 5        | S S                | S               |
| Steering wheel with audio & bluetooth co                                                                                                            | ontrols -                                          | S              | S              |           | ,                    | 3                  | 3              | S                 | 3                    |              | - 3      | 3                  |                 |
| Comfort & Convenience                                                                                                                               |                                                    |                |                |           |                      |                    |                |                   |                      |              |          | S                  |                 |
| Remote engine start with smart key                                                                                                                  |                                                    | -              | -              | -         | -                    | -                  | -              | 1.5 DSL Only      | -                    | -            | DCT Only | S                  | DCT Only        |
| ower driver seat - 4 way                                                                                                                            |                                                    | -              | -              | -         | -                    |                    |                |                   | -                    | -            | S        | S                  | S               |
| rive mode select (Normal, Eco, Sport)                                                                                                               |                                                    | -              | -              | -         | DCT Only             | -                  | -              | -                 | -                    | -            | DCT Only | -                  | DCT Only        |
| Sunroof                                                                                                                                             | Smart electric                                     | 1.2 PL E+ only | 1.2 PL S+ only |           | 1.2 PL (S(0)+ & 1.0T | only S             |                | 1.5 DSL Only      | -                    | -            | -        | S                  | -               |
|                                                                                                                                                     | Voice enabled smart electric                       | -              | -              | -         | -                    | -                  |                | 1.2 PL Only       | S                    | S            | S        | S                  | S               |
| addle shifters                                                                                                                                      |                                                    | -              | -              | -         | DCT Only             | -                  | -              | -                 | -                    | -            | DCT Only | S                  | DCT Only        |
| ush button start/stop                                                                                                                               |                                                    | -              | -              | -         | -                    | -                  |                | S                 | S                    | S            | S        | S                  | S               |
| ower windows                                                                                                                                        | Front                                              | S              | S              | S         | S                    | S                  | S              | S                 | S                    | S            | S        | S                  | S               |
|                                                                                                                                                     | Rear                                               |                | S              | S         | S                    | S                  | 5              | S                 | S                    | S            | S        | -                  | S               |
| sir conditioning                                                                                                                                    | Manual AC                                          | S              | S              | S         | S                    | S                  | 5              |                   | -                    | -<br>S       | -        | S                  | -               |
| lotor driven power steering                                                                                                                         | FATC with digital display                          |                | 5              | -         | -                    | -                  | S              | S                 | S                    | 5            | 3        | 5                  | S               |
|                                                                                                                                                     |                                                    | S              | 3              | S<br>S    | 5                    | S<br>S             | S              | S<br>S            | S                    | S            | S        | 9                  | S               |
| Outside mirrors                                                                                                                                     | Electrically adjustable                            | •              | -              | 3         | 3                    | 3                  |                | S                 | 5                    | S            | S        | S                  | S               |
| uddle lamps                                                                                                                                         | Auto fold with welcome function                    | -              |                |           |                      |                    |                | S                 | 5                    | S            | S        | S                  | S               |
| ear AC vents                                                                                                                                        |                                                    | -              | S              | S         | S                    | s                  | S              | S                 | 9                    | S            | S        | S                  | S               |
| uto healthy air purifier                                                                                                                            |                                                    | -              | -              | -         |                      | -                  | -              | -                 | -                    | -            | S#       | S                  | S               |
| /ireless phone charger                                                                                                                              |                                                    | -              |                |           |                      | -                  | -              | S                 | S                    | S            | S        | S                  | S               |
| lovebox cooling                                                                                                                                     |                                                    | -              | -              |           |                      |                    |                | S                 | s                    | S            | S        | S                  | S               |
| ilt steering                                                                                                                                        |                                                    | -              | -              | -         | -                    | -                  |                | S                 | S                    | S            | S        | S                  | S               |
| Cruise control Front centre armrest with storage                                                                                                    |                                                    | S              | S              | S<br>S    | S<br>1.0T Only       | S                  | S              | 1.5 DSL Only      | -                    | -<br>S       | S        | S                  | S               |
| ont USB charger (C type)                                                                                                                            |                                                    |                | -<br>S         |           | 1.01 Only            | -<br>S             | -              | S                 | S                    | S S          | S        | S                  | S               |
| ont power outlet                                                                                                                                    |                                                    | -              | -              | S         | S                    | S                  | 5              | S                 | S                    | 5            | 5        | S                  | S               |
| ear USB charger (C type) [2 nos.]                                                                                                                   |                                                    | S              | S              | S         | 3                    | S S                | 3              | S                 | S                    | S            | 5        | S S                | 5               |
| ront map lamps                                                                                                                                      |                                                    | S              | S              | S         | 3                    | 5                  | 3              | S                 | S                    | S            | 9        | S S                | S               |
|                                                                                                                                                     |                                                    | -              | S              | S         | 1.2 PL S(0)+ & 1.0T  | only S             | 3              | S                 | S                    | Š            | S .      | S                  | S               |
|                                                                                                                                                     |                                                    | 1.2 PL E+ only | 1.2 PL S+ only | -         | 1.2 FL 3(0)+ & 1.01  | Sy S               | S              | S A F DCL O=liv   | S                    |              | 9        | S                  | S               |
| ntermittent variable front wiper                                                                                                                    |                                                    | S              | S              | S         | 1.0T Only            |                    |                | 1.5 DSL Only<br>S | -                    | S            | S        | S                  | S               |
| ntermittent variable front wiper<br>ear wiper & washer                                                                                              |                                                    |                |                | S         |                      | 0                  | S              | 3                 | 5                    | S            |          | _                  | S               |
| ntermittent variable front wiper<br>Rear wiper & washer<br>ane change indicator                                                                     |                                                    | •              | -              |           | S                    | S                  | 5              | c                 |                      | 3            |          | S .                |                 |
| ntermittent variable front wiper<br>Rear wiper & washer<br>.ane change indicator<br>Rear parcel tray<br>.uggage lamp                                |                                                    | -<br>S         | S              | S         | S<br>S#              | S S                | S              | S                 | S                    | S            | S        | S S                | S               |
| ntermittent variable front wiper<br>lear wiper & washer<br>ane change indicator<br>lear parcel tray<br>uggage lamp<br>lattery saver & AMS           |                                                    | -              | s -            |           |                      |                    |                | s                 | S<br>S               | S<br>S       | S<br>S   |                    | S               |
| intermittent variable front wiper Rear wiper & washer ane change indicator Rear parcel tray Luggage lamp Sattery saver & AMS                        |                                                    | -              | -              | S         | S#<br>-              |                    |                | S<br>S            | S<br>S<br>S          | S            |          | S                  | S<br>S          |
| Intermittent variable front wiper Rear wiper & washer .a.ne change indicator Rear parcel tray .uggage lamp Battery saver & AMS (dle stop & go (ISG) |                                                    | -              | S              |           |                      | S -                | S -            | s                 | \$<br>\$<br>\$<br>\$ | S<br>S       | S        | S                  | S               |