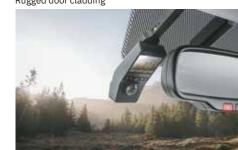

Rugged door cladding

Dashcam with dual came

Black painted front grille and Hyundai logo

Black interiors with light sage green coloured inserts

Black painted alloy wheel with red front brake caliper

coloured highlights

Dashcam with dual camera

Electrochromic mirror – IRVM

Other feature : Sporty metal pedals I 3D designer mats I Brass coloured inserts on front wheels I Brass coloured front & rear bumper inserts Black painted roof rails with brass coloured inserts