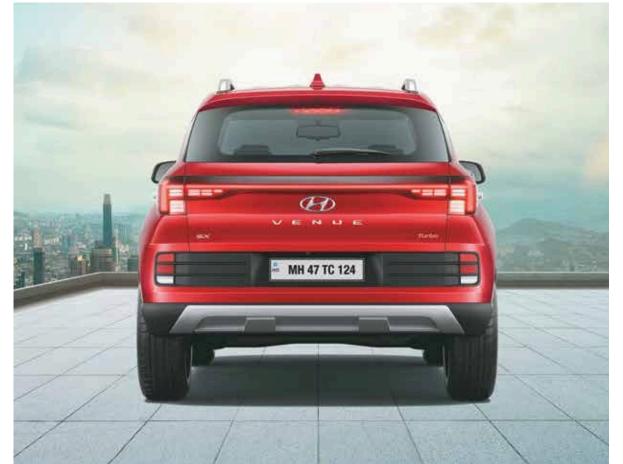

# Style that grabs attention.

From the dark chrome grille to the connecting LED tail lamps, you know you'll stand out from the pack with flair as you take on life with the new Hyundai VENUE.

Tio (D=403.0 min) Diamond Cd