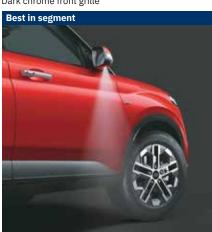

# Style that grabs attention.

From the dark chrome grille to the connecting LED tail lamps, you know you'll stand out from the pack with flair as you take on life with the new Hyundai VENUE.

Tio (D=403.0 min) Diamond Cd