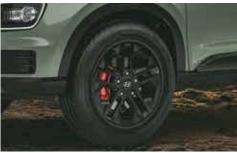

Rugged door cladding

Dashcam with dual came

Black painted front grille and Hyundai logo

Black interiors with light sage green coloured inserts

Black painted alloy wheel with red front brake caliper

coloured highlights

Black painted front grille and Hyundai logo

Black painted alloy wheel with red front brake calipers

All black interiors with brass coloured inserts.

Exclusive black seat upholstery with brass coloured highlights