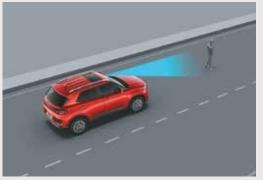

### Level 1 ADAS. 1st in segment

Advanced Driver Assistance System (ADAS) uses automated sensing technology to detect obstacles on the road & respond with countermeasures for impact avoidance. Thus offering comprehensive protection on the road. The new Hyundai VENUE comes with cutting-edge autonomous level 1 ADAS system for a smart & intuitive driving experience.

Forward Collision Warning (FCW)

Lane Departure Warning (LDW)

Forward Collision - Avoidance Assist - Car (FCA-Car) & Forward Collision Warning (FCW)

Forward Collision - Avoidance Assist - Pedestrian (FCA-Ped) Forward Collision - Avoidance Assist - Cycle (FCA-Cyl)