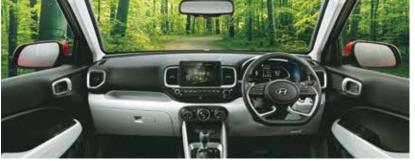

### Enter the Lit zone.

Ambient sounds of nature in the 20.32 cm (8.0") HD infotainment system (1st in segment)

10 Regional languages infotainment (AVNT)

Multiple user profiles

Climate control

Weather updates

Sports updates

From home to work to everywhere you want to be, you need to be surrounded in a place that's inherently you. And inside the new VENUE all that matters, is you. Stylish, refined and exciting, it's got it all. Embracing the lit life the new Hyundai VENUE is focused on fun and comfort rolled into one incredible package that makes sure it looks just as trendy inside, as it does outside.

Digital cluster with colour TFT MID

Other features: Auto healthy air purifier I Fully automatic temperature control with digital display I Leather^ gear knob I Glovebox cooling I 60:40 Split rear seat I Front seatback scoop