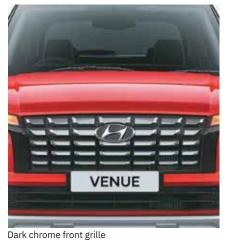

# Style that grabs attention.

From the dark chrome grille to the connecting LED tail lamps, you know you'll stand out from the pack with flair as you take on life with the new Hyundai VENUE.

Tio (D=403.0 min) Diamond Cd