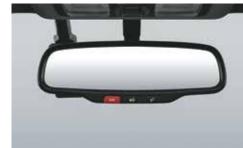

Dashcam with dual camera

Electrochromic mirror – IRVM

Other feature : Sporty metal pedals I 3D designer mats I Brass coloured inserts on front wheels I Brass coloured front & rear bumper inserts Black painted roof rails with brass coloured inserts