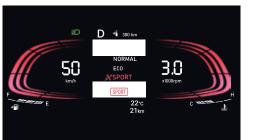

#### **Drive mode themes:**

Normal

#### **Drive modes:**

Get wherever you need to go with ease. Pick your driving mode and let the VENUE do the rest. **Eco:** The new VENUE already comes with impressive mileage and driving in ECO mode can help increase even that.

Normal: This is your happy place. The normal mode sits squarely between the performance of the SPORT and efficiency of ECO. Delivering a effortlessly relaxed performance that's perfect for everyday driving. Sport: When the exhilaration or the drive needs to match the acceleration, switch to SPORT mode. The new VENUE responds with an enthusiastic energy that adds a little extra jump to the already lit drive.