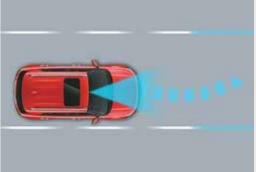

### Level 1 ADAS. 1st in segment

Advanced Driver Assistance System (ADAS) uses automated sensing technology to detect obstacles on the road & respond with countermeasures for impact avoidance. Thus offering comprehensive protection on the road. The new Hyundai VENUE comes with cutting-edge autonomous level 1 ADAS system for a smart & intuitive driving experience.

Forward Collision Warning (FCW)

Lane Departure Warning (LDW)

Forward Collision - Avoidance Assist - Car (FCA-Car) & Forward Collision Warning (FCW)

Forward Collision - Avoidance Assist - Pedestrian (FCA-Ped) Forward Collision - Avoidance Assist - Cycle (FCA-Cyl)