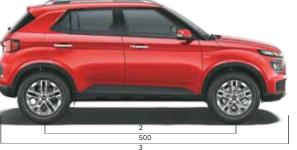

#### Technical specifications

| Items                  | Kaappaa 1122                               | rrbol@Dii1155 ll CRDi                             |                         |  |  |  |  |  |  |  |
|------------------------|--------------------------------------------|---------------------------------------------------|-------------------------|--|--|--|--|--|--|--|
| Dimensions             | Petrol                                     | Petrol                                            | Diesel                  |  |  |  |  |  |  |  |
| Overall length (mm)    |                                            |                                                   |                         |  |  |  |  |  |  |  |
| Overall width (mm)     |                                            | 3 995                                             |                         |  |  |  |  |  |  |  |
| Overall height (mm)    |                                            | 1 770                                             |                         |  |  |  |  |  |  |  |
| Wheelbase (mm)         |                                            | 1 617*                                            |                         |  |  |  |  |  |  |  |
| Fuel tank capacity (I) |                                            | 2 500                                             |                         |  |  |  |  |  |  |  |
| Engine                 |                                            | 45                                                |                         |  |  |  |  |  |  |  |
| Displacement (cm3)     |                                            |                                                   |                         |  |  |  |  |  |  |  |
|                        | 1 197                                      | 998                                               | 1 493                   |  |  |  |  |  |  |  |
| Max. power             | 61 kW (83 PS)                              | 88.3 kW (120 PS)                                  | 85 kW (116 PS)          |  |  |  |  |  |  |  |
|                        | @ 6 000 r/min                              | @ 6 000 r/min                                     | @ 4 000 r/min           |  |  |  |  |  |  |  |
| Max. torque            | 113.8 Nm                                   |                                                   | 250 Nm                  |  |  |  |  |  |  |  |
|                        |                                            | 172 Nm                                            |                         |  |  |  |  |  |  |  |
| Transmission           | @ 4 000 r/min                              | @ 1 500 ~ 4 000 r/m                               | in @ 1 500 ~ 2 750 r    |  |  |  |  |  |  |  |
|                        |                                            |                                                   |                         |  |  |  |  |  |  |  |
| Type                   | 5-speed manual                             | 6-speed manual                                    | 6-speed manual          |  |  |  |  |  |  |  |
| **                     | 3-speed manuar                             | 7-speed DCT                                       |                         |  |  |  |  |  |  |  |
| Suspension             |                                            |                                                   |                         |  |  |  |  |  |  |  |
| Front                  | McPh                                       | nerson strut with coil s                          | pring                   |  |  |  |  |  |  |  |
| Rear                   | Coupled torsion beam axle with coil spring |                                                   |                         |  |  |  |  |  |  |  |
| Brakes                 | ,                                          |                                                   |                         |  |  |  |  |  |  |  |
| Front                  |                                            | Disc                                              |                         |  |  |  |  |  |  |  |
| Rear                   |                                            |                                                   |                         |  |  |  |  |  |  |  |
| Tyre                   |                                            | Drum                                              |                         |  |  |  |  |  |  |  |
|                        |                                            | 045 / (0 D4 (                                     |                         |  |  |  |  |  |  |  |
|                        |                                            | 215 / 60 R16                                      | 195 / 65 R15            |  |  |  |  |  |  |  |
|                        | 195 / 65 R15<br>(D=380.2 mm) Steel         | (D=405.6 mm)<br>Styled wheel<br>(Executive, S(0)) | (D=380.2smm)            |  |  |  |  |  |  |  |
|                        |                                            | (Executive, S(O))                                 | · Steet (ST)            |  |  |  |  |  |  |  |
|                        | (E, E+, S, S+, S(O),                       | 215 / 60 R16                                      |                         |  |  |  |  |  |  |  |
|                        | S(0)+, S(0) Knight,                        | (D=405.6 mm)                                      |                         |  |  |  |  |  |  |  |
| Size                   | S(0)+ Adventure,                           | Diamond Cut Alloy                                 | 215 / 60 R16            |  |  |  |  |  |  |  |
|                        | SX, SX Knight,                             | (SX(O)), Black Alloy                              | (D=405.6 mm)            |  |  |  |  |  |  |  |
|                        | SX Adventure)                              |                                                   | Diamond cut alloy       |  |  |  |  |  |  |  |
|                        |                                            | (SX(O) Knight,                                    | (SX, SX(O))             |  |  |  |  |  |  |  |
|                        |                                            | SX(O) Adventure)                                  |                         |  |  |  |  |  |  |  |
| Spare tyre             | 195/65 D                                   | 15 (D=380.2 mm) Ste                               | el (all trims)          |  |  |  |  |  |  |  |
|                        |                                            |                                                   | Ct (att ti ii i i i i ) |  |  |  |  |  |  |  |