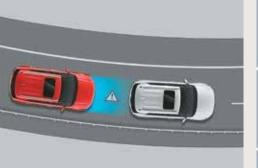

### Level 1 ADAS. 1st in segment

Advanced Driver Assistance System (ADAS) uses automated sensing technology to detect obstacles on the road & respond with countermeasures for impact avoidance. Thus offering comprehensive protection on the road. The new Hyundai VENUE comes with cutting-edge autonomous level 1 ADAS system for a smart & intuitive driving experience.

Forward Collision Warning (FCW)

Lane Departure Warning (LDW)

Forward Collision - Avoidance Assist - Car (FCA-Car) & Forward Collision Warning (FCW)

Forward Collision - Avoidance Assist - Pedestrian (FCA-Ped) Forward Collision - Avoidance Assist - Cycle (FCA-Cyl)