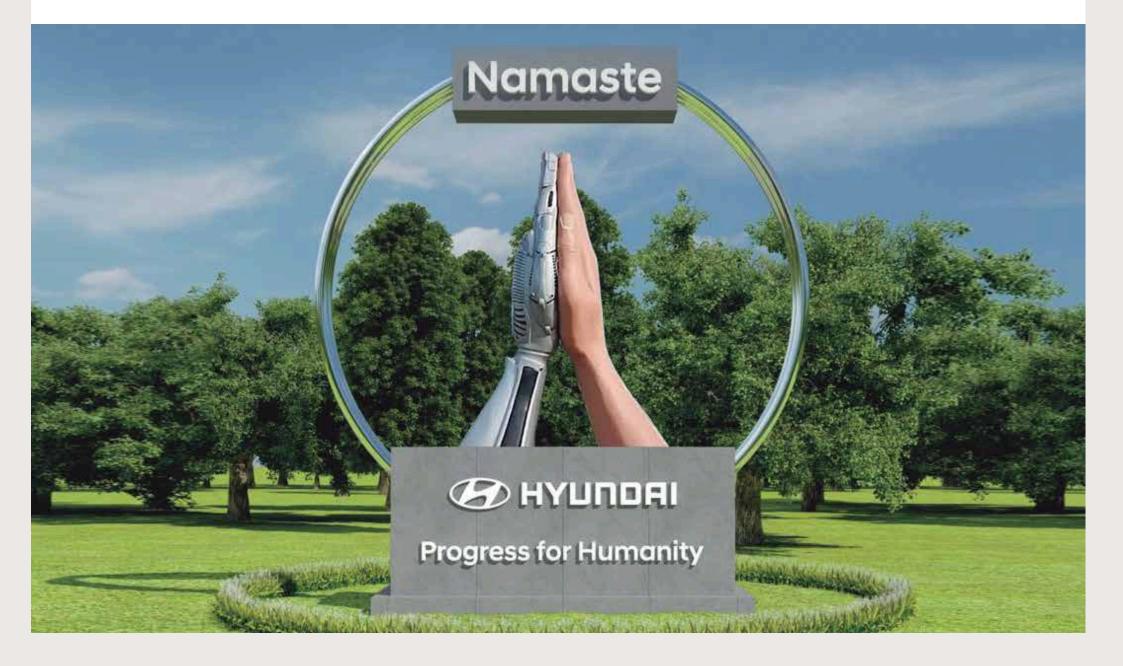

### Humanity joins hands with technology to achieve Progress for Humanity.

Hyundai Motor India Limited has installed an iconic "Namaste" installation near the IGI airport in New Delhi. This 32-feet tall installation makes for an inspiring spectacle. It underlines the fact that human values need to go hand in hand with technological advancements to make Progress for Humanity a reality. A universal greeting, Namaste symbolizes respect, humility, harmony, and accord. The robotic hand symbolizes futuristic innovations to enrich our consumers' lives. The human hand in the wheel represents the integral role of humanity. The "Namaste" installation is a true testament of Hyundai's commitment to India and its global vision "Progress for Humanity".