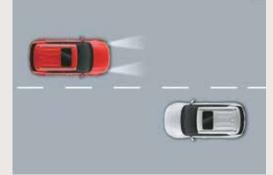

### Level 1 ADAS. 1st in segment

Advanced Driver Assistance System (ADAS) uses automated sensing technology to detect obstacles on the road & respond with countermeasures for impact avoidance. Thus offering comprehensive protection on the road. The new Hyundai VENUE comes with cutting-edge autonomous level 1 ADAS system for a smart & intuitive driving experience.

Lane Keeping Assist (LKA)

Lane Following Assist (LFA)

Driver Attention Warning (DAW)

Leading Vehicle Departure Alert (LVDA)