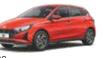

# The Knight trends.

Sleek, glamourous and stylish to boot, the VENUE Knight Edition is ready to set the stage on fire. A powerful stance, dynamic lines, alloy wheels and an elite badging make it a sight to behold. Get ready to make a fashion statement and wow the crowd.

Black painted front grille and Hyundai logo

Black painted alloy wheel with red front brake calipers

All black interiors with brass coloured inserts.

Exclusive black seat upholstery with brass coloured highlights

Dashcam with dual camera

Electrochromic mirror – IRVM

Other feature : Sporty metal pedals I 3D designer mats I Brass coloured inserts on front wheels I Brass coloured front & rear bumper inserts Black painted roof rails with brass coloured inserts