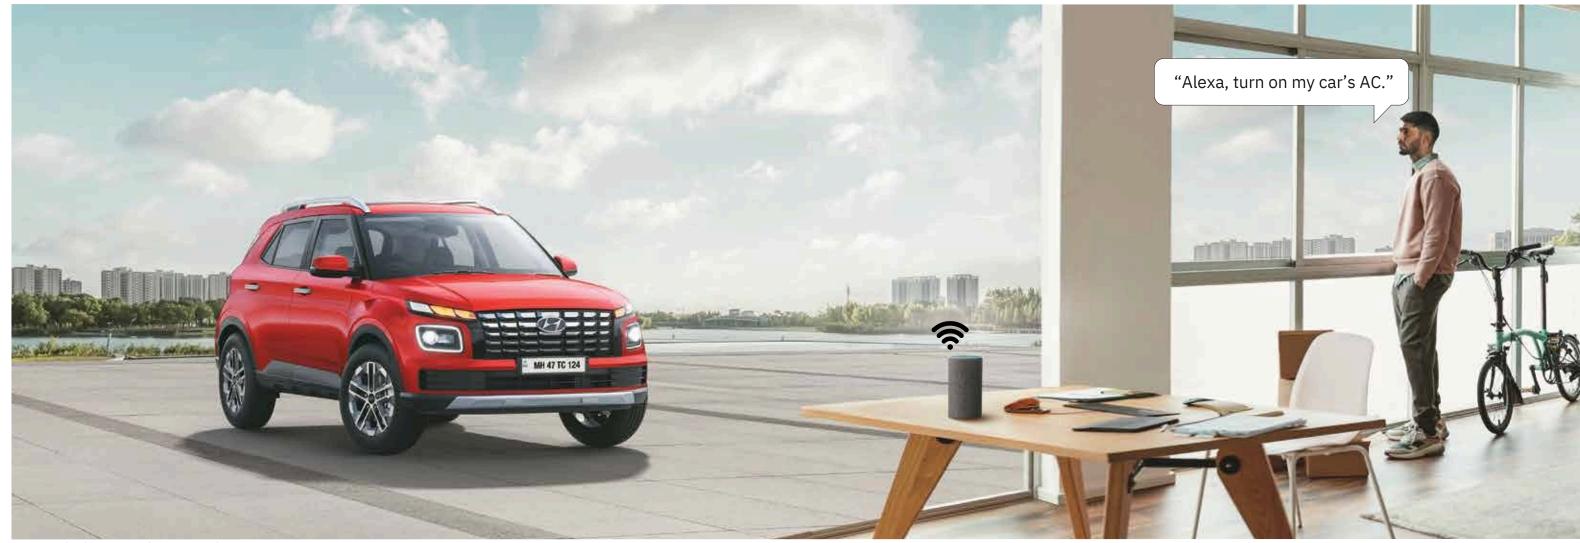

# Stay connected to the Lit life.

The new Hyundai VENUE is designed to keep you connected to both your car, and the world around you. Between the Alexa and the 60+ feature-loaded Bluelink, you've got everything you need to make your drives lit and exciting.

Bluelink
Connected
Features

Home to car (H2C) with Alexa^^ (Best in segment)