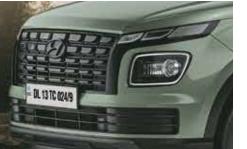

Black painted front grille and Hyundai logo

Black painted alloy wheel with red front brake calipers

All black interiors with brass coloured inserts.

Exclusive black seat upholstery with brass coloured highlights