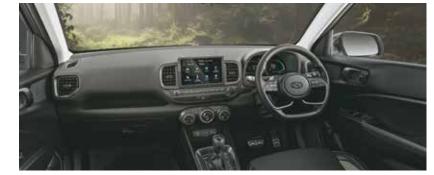

### Enter the Lit zone.

Ambient sounds of nature in the 20.32 cm (8.0") HD infotainment system (1st in segment)

10 Regional languages infotainment (AVNT)

Multiple user profiles

Climate control

Weather updates

Sports updates

From home to work to everywhere you want to be, you need to be surrounded in a place that's inherently you. And inside the new VENUE all that matters, is you. Stylish, refined and exciting, it's got it all. Embracing the lit life the new Hyundai VENUE is focused on fun and comfort rolled into one incredible package that makes sure it looks just as trendy inside, as it does outside.

Digital cluster with colour TFT MID

Other features: Auto healthy air purifier I Fully automatic temperature control with digital display I Leather^ gear knob I Glovebox cooling I 60:40 Split rear seat I Front seatback scoop