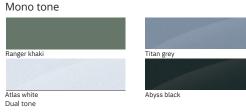

### Interior & exterior colours

#### VENUE Mono tone

Dual tone

Two tone black and greige interiors

#### **VENUE** Knight

All black interiors with brass coloured inserts

#### **VENUE** Knight

Black interiors with light sage green coloured inserts