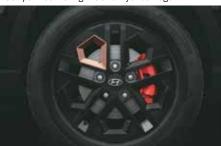

# Adventure has no boundaries with Hyundai VENUE Adventure edition.

Unlock a world of adventure with the Hyundai VENUE Adventure edition. Conquer the city's twists and turns or break free into the wild — this SUV is built to handle it all. Wherever your journey leads, transform every day into extraordinary experiences with the VENUE Adventure. The road to adventure starts here.

Rugged door cladding

Dashcam with dual came

Black painted front grille and Hyundai logo

Black interiors with light sage green coloured inserts

Black painted alloy wheel with red front brake caliper

coloured highlights