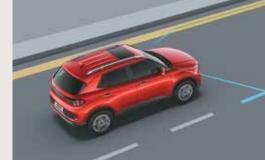

Lane Keeping Assist (LKA)

Lane Following Assist (LFA)

Driver Attention Warning (DAW)

Leading Vehicle Departure Alert (LVDA)