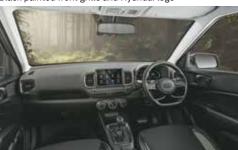

### Enter the Lit zone.

Ambient sounds of nature in the 20.32 cm (8.0") HD infotainment system (1st in segment)

10 Regional languages infotainment (AVNT)

Multiple user profiles

Climate control

Weather updates

Sports updates

From home to work to everywhere you want to be, you need to be surrounded in a place that's inherently you. And inside the new VENUE all that matters, is you. Stylish, refined and exciting, it's got it all. Embracing the lit life the new Hyundai VENUE is focused on fun and comfort rolled into one incredible package that makes sure it looks just as trendy inside, as it does outside.

Digital cluster with colour TFT MID

Other features: Auto healthy air purifier I Fully automatic temperature control with digital display I Leather^ gear knob I Glovebox cooling I 60:40 Split rear seat I Front seatback scoop