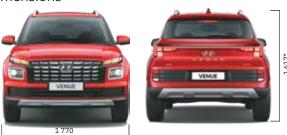

#### Technical specifications

| Items                  | Kaappaa 1122                               | rrbol@Dii1155 ll CRDi                             |                         |  |  |  |  |  |  |  |
|------------------------|--------------------------------------------|---------------------------------------------------|-------------------------|--|--|--|--|--|--|--|
| Dimensions             | Petrol                                     | Petrol                                            | Diesel                  |  |  |  |  |  |  |  |
| Overall length (mm)    |                                            |                                                   |                         |  |  |  |  |  |  |  |
| Overall width (mm)     |                                            | 3 995                                             |                         |  |  |  |  |  |  |  |
| Overall height (mm)    |                                            | 1 770                                             |                         |  |  |  |  |  |  |  |
| Wheelbase (mm)         |                                            | 1 617*                                            |                         |  |  |  |  |  |  |  |
| Fuel tank capacity (I) |                                            | 2 500                                             |                         |  |  |  |  |  |  |  |
| Engine                 |                                            | 45                                                |                         |  |  |  |  |  |  |  |
| Displacement (cm3)     |                                            |                                                   |                         |  |  |  |  |  |  |  |
|                        | 1 197                                      | 998                                               | 1 493                   |  |  |  |  |  |  |  |
| Max. power             | 61 kW (83 PS)                              | 88.3 kW (120 PS)                                  | 85 kW (116 PS)          |  |  |  |  |  |  |  |
|                        | @ 6 000 r/min                              | @ 6 000 r/min                                     | @ 4 000 r/min           |  |  |  |  |  |  |  |
| Max. torque            | 113.8 Nm                                   |                                                   | 250 Nm                  |  |  |  |  |  |  |  |
|                        |                                            | 172 Nm                                            |                         |  |  |  |  |  |  |  |
| Transmission           | @ 4 000 r/min                              | @ 1 500 ~ 4 000 r/m                               | in @ 1 500 ~ 2 750 r    |  |  |  |  |  |  |  |
|                        |                                            |                                                   |                         |  |  |  |  |  |  |  |
| Type                   | 5-speed manual                             | 6-speed manual                                    | 6-speed manual          |  |  |  |  |  |  |  |
| **                     | 3-speed manuar                             | 7-speed DCT                                       |                         |  |  |  |  |  |  |  |
| Suspension             |                                            |                                                   |                         |  |  |  |  |  |  |  |
| Front                  | McPh                                       | nerson strut with coil s                          | pring                   |  |  |  |  |  |  |  |
| Rear                   | Coupled torsion beam axle with coil spring |                                                   |                         |  |  |  |  |  |  |  |
| Brakes                 | ,                                          |                                                   |                         |  |  |  |  |  |  |  |
| Front                  |                                            | Disc                                              |                         |  |  |  |  |  |  |  |
| Rear                   |                                            |                                                   |                         |  |  |  |  |  |  |  |
| Tyre                   |                                            | Drum                                              |                         |  |  |  |  |  |  |  |
|                        |                                            | 045 / (0 D4 (                                     |                         |  |  |  |  |  |  |  |
|                        |                                            | 215 / 60 R16                                      | 195 / 65 R15            |  |  |  |  |  |  |  |
|                        | 195 / 65 R15<br>(D=380.2 mm) Steel         | (D=405.6 mm)<br>Styled wheel<br>(Executive, S(0)) | (D=380.2smm)            |  |  |  |  |  |  |  |
|                        |                                            | (Executive, S(O))                                 | · Steet (ST)            |  |  |  |  |  |  |  |
|                        | (E, E+, S, S+, S(O),                       | 215 / 60 R16                                      |                         |  |  |  |  |  |  |  |
|                        | S(0)+, S(0) Knight,                        | (D=405.6 mm)                                      |                         |  |  |  |  |  |  |  |
| Size                   | S(0)+ Adventure,                           | Diamond Cut Alloy                                 | 215 / 60 R16            |  |  |  |  |  |  |  |
|                        | SX, SX Knight,                             | (SX(O)), Black Alloy                              | (D=405.6 mm)            |  |  |  |  |  |  |  |
|                        | SX Adventure)                              |                                                   | Diamond cut alloy       |  |  |  |  |  |  |  |
|                        |                                            | (SX(O) Knight,                                    | (SX, SX(O))             |  |  |  |  |  |  |  |
|                        |                                            | SX(O) Adventure)                                  |                         |  |  |  |  |  |  |  |
| Spare tyre             | 195/65 D                                   | 15 (D=380.2 mm) Ste                               | el (all trims)          |  |  |  |  |  |  |  |
|                        |                                            |                                                   | Ct (att ti ii i i i i ) |  |  |  |  |  |  |  |