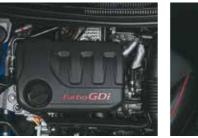

#### Drive mode select:

Kappa 1.0 l turbo GDi petrol engine DCT gear knob with N logo

Vehicle stability management (VSM)

#### Technical specifications

| •                       |                                                       |  |
|-------------------------|-------------------------------------------------------|--|
| s                       | 1.0 Kappa turbo GDi petrol                            |  |
| nsions                  |                                                       |  |
| all length (mm)         | 3 995                                                 |  |
| all width (mm)          | 1 770                                                 |  |
| all height (mm)         | 1 617#                                                |  |
| lbase (mm)              | 2 500                                                 |  |
| ank capacity (l)        | 45                                                    |  |
| ie                      |                                                       |  |
| acement (cm3)           | 998                                                   |  |
| power (kW (PS) @ r/min) | 88.3 (120) @ 6 000                                    |  |
| torque (Nm @ r/min)     | 172 @ 1 500 ~ 4 000                                   |  |
| smission                | -                                                     |  |
|                         | 6-speed manual                                        |  |
|                         | 7-speed DCT                                           |  |
| ension                  |                                                       |  |
| ension                  | McPherson strut with coil spring                      |  |
|                         | Coupled torsion beam axle with coil spring            |  |
| es                      | Coupled torsion beam axte with coit spring            |  |
| 25                      | -                                                     |  |
|                         | Disc                                                  |  |
|                         | Disc                                                  |  |
|                         |                                                       |  |
|                         | 215/60 R16 (D=405.6 mm) Diamond cut alloy with N logo |  |
| e tyre                  | 195/65 R15 (D=380.2 mm) Steel                         |  |
|                         | *                                                     |  |