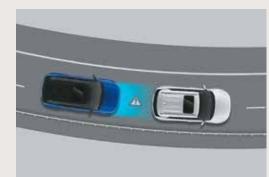

### Level 1 ADAS.

Advanced Driver Assistance System (ADAS) uses automated sensing technology to detect obstacles on the road & respond with countermeasures for impact avoidance. Thus offering comprehensive protection on the road. The new Hyundai VENUE comes with cutting-edge autonomous level 1 ADAS system for a smart & intuitive driving experience.

Forward Collision Warning (FCW)

Lane Departure Warning (LDW)

Forward Collision - Avoidance Assist - Car (FCA-Car) & Forward Collision Warning (FCW)

Forward Collision - Avoidance Assist - Pedestrian (FCA-Ped) Forward Collision - Avoidance Assist - Cycle (FCA-Cyl)