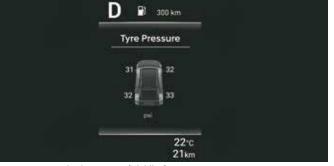

Standard across all variants

Hill assist control (HAC)

Electrochromic inside rear view mirror Tyre pressure monitoring system (Highline)

Other features – All 4 disc brakes I ABS with EBD I Brake assist system (BAS) I Headlamp escort function I Impact sensing auto door unlock Speed sensing auto door lock I Rear defogger with timer I ISOFIX