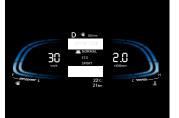

#### Drive mode select:

Kappa 1.0 l turbo GDi petrol engine DCT gear knob with N logo

Vehicle stability management (VSM)