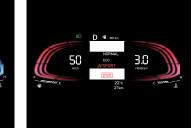

#### Drive mode select:

Kappa 1.0 l turbo GDi petrol engine DCT gear knob with N logo

Vehicle stability management (VSM)