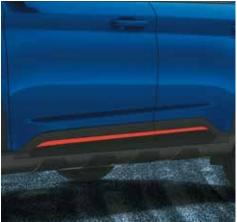

Roof rails with athletic red highlights

Sporty tailgate spoiler

R16 (D=405.6 mm) Diamond cut alloys with N logo

Connecting LED tail lamps

Side sill garnish with athletic red highlights

Other features – Dark chrome front grille I Twin tip muffler with exhaust note I Shark fin antenna