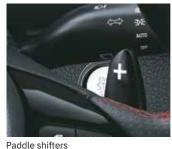

| Variant                                                                                                                                                                                                                                                                                                                                                                                                                                                                                                                                                                                                                                                  |                                                                                                                                        | N6                                               | N8                                                        |
|----------------------------------------------------------------------------------------------------------------------------------------------------------------------------------------------------------------------------------------------------------------------------------------------------------------------------------------------------------------------------------------------------------------------------------------------------------------------------------------------------------------------------------------------------------------------------------------------------------------------------------------------------------|----------------------------------------------------------------------------------------------------------------------------------------|--------------------------------------------------|-----------------------------------------------------------|
| Interior                                                                                                                                                                                                                                                                                                                                                                                                                                                                                                                                                                                                                                                 |                                                                                                                                        |                                                  |                                                           |
| Sporty black interiors with athletic red inserts                                                                                                                                                                                                                                                                                                                                                                                                                                                                                                                                                                                                         |                                                                                                                                        | S                                                | S                                                         |
| Leather^ seats with N logo                                                                                                                                                                                                                                                                                                                                                                                                                                                                                                                                                                                                                               | I SI NI .                                                                                                                              | S                                                | S                                                         |
| 3-Spoke leather^ steering whe                                                                                                                                                                                                                                                                                                                                                                                                                                                                                                                                                                                                                            | S                                                                                                                                      | S                                                |                                                           |
| Leather^ gear knob with N logo                                                                                                                                                                                                                                                                                                                                                                                                                                                                                                                                                                                                                           |                                                                                                                                        | S                                                | S                                                         |
| Exciting red ambient lighting                                                                                                                                                                                                                                                                                                                                                                                                                                                                                                                                                                                                                            |                                                                                                                                        | S                                                | S                                                         |
| Sporty metal pedals                                                                                                                                                                                                                                                                                                                                                                                                                                                                                                                                                                                                                                      |                                                                                                                                        | S                                                | S                                                         |
| Front & rear door map pockets Seatback pocket (Passenger side)                                                                                                                                                                                                                                                                                                                                                                                                                                                                                                                                                                                           |                                                                                                                                        | s                                                | S                                                         |
| Dark metal finish inside door handles                                                                                                                                                                                                                                                                                                                                                                                                                                                                                                                                                                                                                    |                                                                                                                                        | s                                                | S                                                         |
| Seating                                                                                                                                                                                                                                                                                                                                                                                                                                                                                                                                                                                                                                                  | andles                                                                                                                                 | S                                                | S                                                         |
| Height adjustable driver seat                                                                                                                                                                                                                                                                                                                                                                                                                                                                                                                                                                                                                            |                                                                                                                                        |                                                  |                                                           |
| Front seat adjustable headrest                                                                                                                                                                                                                                                                                                                                                                                                                                                                                                                                                                                                                           |                                                                                                                                        | S                                                | S                                                         |
| Rear seat adjustable headrest                                                                                                                                                                                                                                                                                                                                                                                                                                                                                                                                                                                                                            |                                                                                                                                        | S                                                | S                                                         |
| 2-step rear reclining seat                                                                                                                                                                                                                                                                                                                                                                                                                                                                                                                                                                                                                               | S                                                                                                                                      | S                                                |                                                           |
| 60:40 Split rear seat                                                                                                                                                                                                                                                                                                                                                                                                                                                                                                                                                                                                                                    | S                                                                                                                                      | Š                                                |                                                           |
| Infotainment & connectivity                                                                                                                                                                                                                                                                                                                                                                                                                                                                                                                                                                                                                              |                                                                                                                                        | S                                                | S                                                         |
| Digital cluster with colour TFT I                                                                                                                                                                                                                                                                                                                                                                                                                                                                                                                                                                                                                        | MID                                                                                                                                    |                                                  |                                                           |
| 9                                                                                                                                                                                                                                                                                                                                                                                                                                                                                                                                                                                                                                                        |                                                                                                                                        | S                                                | S                                                         |
| Infotainment system                                                                                                                                                                                                                                                                                                                                                                                                                                                                                                                                                                                                                                      | 20.32 cm (8") Touchscreen                                                                                                              | 3                                                | 3                                                         |
| motamment system                                                                                                                                                                                                                                                                                                                                                                                                                                                                                                                                                                                                                                         | infotainment system                                                                                                                    | S                                                |                                                           |
|                                                                                                                                                                                                                                                                                                                                                                                                                                                                                                                                                                                                                                                          | 20.32 cm (8") HD infotainment                                                                                                          | 5                                                | -                                                         |
|                                                                                                                                                                                                                                                                                                                                                                                                                                                                                                                                                                                                                                                          | system with Bluelink                                                                                                                   |                                                  | _                                                         |
|                                                                                                                                                                                                                                                                                                                                                                                                                                                                                                                                                                                                                                                          | Multiple regional language                                                                                                             | -                                                | S                                                         |
|                                                                                                                                                                                                                                                                                                                                                                                                                                                                                                                                                                                                                                                          | Ambient sounds of nature                                                                                                               | S                                                | S<br>S                                                    |
|                                                                                                                                                                                                                                                                                                                                                                                                                                                                                                                                                                                                                                                          |                                                                                                                                        | -                                                | S                                                         |
| Hyundai Bluelink connected ca                                                                                                                                                                                                                                                                                                                                                                                                                                                                                                                                                                                                                            |                                                                                                                                        | -                                                | S S                                                       |
| Home-to-car (H2C) with Alexa                                                                                                                                                                                                                                                                                                                                                                                                                                                                                                                                                                                                                             |                                                                                                                                        |                                                  | S                                                         |
| Over-the-air update (Infotainm                                                                                                                                                                                                                                                                                                                                                                                                                                                                                                                                                                                                                           |                                                                                                                                        | -<br>S                                           | - S                                                       |
| Smartphone connectivity**                                                                                                                                                                                                                                                                                                                                                                                                                                                                                                                                                                                                                                | Android Auto & Apple CarPlay                                                                                                           |                                                  | - S                                                       |
|                                                                                                                                                                                                                                                                                                                                                                                                                                                                                                                                                                                                                                                          | Voice recognition                                                                                                                      | S                                                | - S                                                       |
| Front & rear speakers<br>Front tweeter                                                                                                                                                                                                                                                                                                                                                                                                                                                                                                                                                                                                                   |                                                                                                                                        | S                                                | S                                                         |
| Steering wheel with audio & blo<br>Comfort & convenience                                                                                                                                                                                                                                                                                                                                                                                                                                                                                                                                                                                                 | detootii controts                                                                                                                      |                                                  |                                                           |
|                                                                                                                                                                                                                                                                                                                                                                                                                                                                                                                                                                                                                                                          |                                                                                                                                        |                                                  | c                                                         |
| Power driver seat - 4 way                                                                                                                                                                                                                                                                                                                                                                                                                                                                                                                                                                                                                                | o, Sport)                                                                                                                              | -<br>DCT Only                                    | S<br>DCT Only                                             |
| Power driver seat - 4 way<br>Drive mode select (Normal, Eco                                                                                                                                                                                                                                                                                                                                                                                                                                                                                                                                                                                              | o, Sport)                                                                                                                              | DCT Only                                         | DCT Only                                                  |
| Power driver seat - 4 way<br>Drive mode select (Normal, Eco<br>Smart electric sunroof                                                                                                                                                                                                                                                                                                                                                                                                                                                                                                                                                                    | o, Sport)                                                                                                                              | S                                                | DCT Only<br>S                                             |
| Power driver seat - 4 way<br>Drive mode select (Normal, Eco<br>Smart electric sunroof<br>Paddle shifters                                                                                                                                                                                                                                                                                                                                                                                                                                                                                                                                                 |                                                                                                                                        |                                                  | DCT Only                                                  |
| Power driver seat - 4 way Drive mode select (Normal, Eco Smart electric sunroof Paddle shifters Remote engine start with smar Push button start/stop                                                                                                                                                                                                                                                                                                                                                                                                                                                                                                     |                                                                                                                                        | S<br>DCT Only                                    | DCT Only<br>S<br>DCT Only                                 |
| Power driver seat - 4 way<br>Drive mode select (Normal, Eco<br>Smart electric sunroof<br>Paddle shifters<br>Remote engine start with smar<br>Push button start/stop                                                                                                                                                                                                                                                                                                                                                                                                                                                                                      | t key                                                                                                                                  | S<br>DCT Only<br>S                               | DCT Only<br>S<br>DCT Only<br>S                            |
| Power driver seat - 4 way<br>Drive mode select (Normal, Eco<br>Smart electric sunroof<br>Paddle shifters<br>Remote engine start with smar<br>Push button start/stop                                                                                                                                                                                                                                                                                                                                                                                                                                                                                      | t key                                                                                                                                  | S<br>DCT Only<br>S<br>S                          | DCT Only<br>S<br>DCT Only<br>S<br>S                       |
| Power driver seat - 4 way<br>Drive mode select (Normal, Eco<br>Smart electric sunroof<br>Paddle shifters<br>Remote engine start with smar<br>Push button start/stop                                                                                                                                                                                                                                                                                                                                                                                                                                                                                      | Front Rear                                                                                                                             | S<br>DCT Only<br>S<br>S<br>S                     | DCT Only<br>S<br>DCT Only<br>S<br>S<br>S                  |
| Power driver seat - 4 way Drive mode select (Normal, Eco Smart electric sunroof Paddle shifters Remote engine start with smar Push button start/stop Power windows                                                                                                                                                                                                                                                                                                                                                                                                                                                                                       | Front Rear Driver side auto up-down with safety                                                                                        | S DCT Only S S S S S S S S S S S                 | DCT Only S DCT Only S S S S S S                           |
| Power driver seat - 4 way Drive mode select (Normal, Ecc Smart electric sunroof Paddle shifters Remote engine start with smar Push button start/stop Power windows Fully automatic air conditioning                                                                                                                                                                                                                                                                                                                                                                                                                                                      | Front Rear Driver side auto up-down with safety                                                                                        | S DCT Only S S S S S S S S S S S S S S S S S S S | DCT Only S DCT Only S S S S S S S S S                     |
| Power driver seat - 4 way Drive mode select (Normal, Ect Smart electric sunroof Paddle shifters Remote engine start with smar Push button start/stop Power windows  Fully automatic air conditioning Motor driven power steering                                                                                                                                                                                                                                                                                                                                                                                                                         | Front Rear Driver side auto up-down with safety g (FATC) with digital display                                                          | S DCT Only S S S S S S S S S S                   | DCT Only<br>S<br>DCT Only<br>S<br>S<br>S<br>S<br>S<br>S   |
| Power driver seat - 4 way Drive mode select (Normal, Ect Smart electric sunroof Paddle shifters Remote engine start with smar Push button start/stop Power windows  Fully automatic air conditioning Motor driven power steering                                                                                                                                                                                                                                                                                                                                                                                                                         | Front Rear Driver side auto up-down with safety g (FATC) with digital display  Electrically adjustable                                 | S DCT Only S S S S S S S S S S S S S S S S S S S | DCT Only S DCT Only S S S S S S S S S S S S S S           |
| Power driver seat - 4 way Drive mode select (Normal, Eco Smart electric sunroof Paddle shifters Remote engine start with smar Push button start/stop Power windows  Fully automatic air conditioning Motor driven power steering Outside mirrors                                                                                                                                                                                                                                                                                                                                                                                                         | Front Rear Driver side auto up-down with safety g (FATC) with digital display                                                          | S DCT Only S S S S S S S S S S S S S S S S S S S | DCT Only S DCT Only S S S S S S S S S S S S S S S S S S S |
| Power driver seat - 4 way Drive mode select (Normal, Ecc Smart electric sunroof Paddle shifters Redle shifters Reuser with smar Push button start/stop Power windows  Fully automatic air conditioning Motor driven power steering Outside mirrors Puddle lamps                                                                                                                                                                                                                                                                                                                                                                                          | Front Rear Driver side auto up-down with safety g (FATC) with digital display  Electrically adjustable                                 | S DCT Only S S S S S S S S S S S S S S S S S S S | DCT Only S DCT Only S S S S S S S S S S S S S S S S S S S |
| Power driver seat - 4 way Drive mode select (Normal, Eco Smart electric sunroof Paddle shifters Remote engine start with smar Push button start/stop Power windows  Fully automatic air conditioning Motor driven power steering Outside mirrors  Puddle lamps Rear AC vents                                                                                                                                                                                                                                                                                                                                                                             | Front Rear Driver side auto up-down with safety g (FATC) with digital display  Electrically adjustable                                 | S DCT Only S S S S S S S S S S S S S S S S S S S | DCT Only S DCT Only S S S S S S S S S S S S S S S S S S S |
| Power driver seat - 4 way Drive mode select (Normal, Eco Smart electric sunroof Paddle shifters Remote engine start with smar Push button start/stop Power windows  Fully automatic air conditioning Motor driven power steering Outside mirrors Puddle lamps Rear AC vents Wireless phone charger                                                                                                                                                                                                                                                                                                                                                       | Front Rear Driver side auto up-down with safety g (FATC) with digital display  Electrically adjustable                                 | S DCT Only S S S S S S S S S S S S S S S S S S S | DCT Only S DCT Only S S S S S S S S S S S S S S S S S S S |
| Power driver seat - 4 way Drive mode select (Normal, Ecc Smart electric sunroof Paddle shifters Remote engine start with smar Push button start/stop Power windows  Fully automatic air conditioning Motor driven power steering Outside mirrors  Puddle lamps Rear AC vents Wireless phone charger Glovebox cooling                                                                                                                                                                                                                                                                                                                                     | Front Rear Driver side auto up-down with safety g (FATC) with digital display  Electrically adjustable                                 | S DCT Only S S S S S S S S S S S S S S S S S S S | DCT Only S DCT Only S S S S S S S S S S S S S S S S S S S |
| Power driver seat - 4 way Drive mode select (Normal, Ecc Smart electric sunroof Paddle shifters Remote engine start with smar Push button start/stop Power windows  Fully automatic air conditioning Motor driven power steering Outside mirrors  Puddle lamps Rear AC vents Wireless phone charger Glovebox cooling Tilt steering                                                                                                                                                                                                                                                                                                                       | Front Rear Driver side auto up-down with safety g (FATC) with digital display  Electrically adjustable                                 | S DCT Only S S S S S S S S S S S S S S S S S S S | DCT Only S DCT Only S S S S S S S S S S S S S S S S S S S |
| Power driver seat - 4 way Drive mode select (Normal, Eco Smart electric sunroof Paddle shifters Remote engine start with smar Push button start/stop Power windows  Fully automatic air conditioning Motor driven power steering Outside mirrors Puddle lamps Rear AC vents Wireless phone charger Glovebox cooling Titt steering Cruise control                                                                                                                                                                                                                                                                                                         | Front Rear Driver side auto up-down with safety g (FATC) with digital display  Electrically adjustable Auto fold with welcome function | S DCT Only S S S S S S S S S S S S S S S S S S S | DCT Only S DCT Only S S S S S S S S S S S S S S S S S S S |
| Power driver seat - 4 way Drive mode select (Normal, Ecc Smart electric sunroof Paddle shifters Reducted shifters Reword engine start with smar Push button start/stop Power windows  Fully automatic air conditioning Motor driven power steering Outside mirrors  Puddle lamps Rear AC vents Wireless phone charger Glovebox cooling Tilt steering Cruise control Sliding front armrest with stora                                                                                                                                                                                                                                                     | Front Rear Driver side auto up-down with safety g (FATC) with digital display  Electrically adjustable Auto fold with welcome function | S DCT Only S S S S S S S S S S S S S S S S S S S | DCT Only S DCT Only S S S S S S S S S S S S S S S S S S S |
| Power driver seat - 4 way Drive mode select (Normal, Ecc Smart electric sunroof Paddle shifters Remote engine start with smar Push button start/stop Power windows  Fully automatic air conditioning Motor driven power steering Outside mirrors  Puddle lamps Rear AC vents Wireless phone charger Glovebox cooling Tilt steering Cruise control Sliding front armrest with stora Front USB charger (Type C)                                                                                                                                                                                                                                            | Front Rear Driver side auto up-down with safety g (FATC) with digital display  Electrically adjustable Auto fold with welcome function | S DCT Only S S S S S S S S S S S S S S S S S S S | DCT Only S DCT Only S S S S S S S S S S S S S S S S S S S |
| Power driver seat - 4 way Drive mode select (Normal, Ect Smart electric sunroof Paddle shifters Remote engine start with smar Push button start/stop Power windows  Fully automatic air conditioning Motor driven power steering Outside mirrors  Puddle lamps Rear AC vents Wireless phone charger Glovebox cooling Titts teering Cruise control Sliding front armrest with stora Front USB charger (Type C) Front power outlet                                                                                                                                                                                                                         | Front Rear Driver side auto up-down with safety g (FATC) with digital display  Electrically adjustable Auto fold with welcome function | S DCT Only S S S S S S S S S S S S S S S S S S S | DCT Only S DCT Only S S S S S S S S S S S S S S S S S S S |
| Power driver seat - 4 way Drive mode select (Normal, Ecc Smart electric sunroof Paddle shifters Remote engine start with smar Push button start/stop Power windows  Fully automatic air conditioning Motor driven power steering Outside mirrors  Puddle lamps Rear AC vents Wireless phone charger Glovebox cooling Tilt steering Cruise control Sliding front armrest with stora Front USB charger (Type C) Front power outlet Rear USB charger (Type C) {2 n                                                                                                                                                                                          | Front Rear Driver side auto up-down with safety g (FATC) with digital display  Electrically adjustable Auto fold with welcome function | S DCT Only S S S S S S S S S S S S S S S S S S S | DCT Only S SOTO S S S S S S S S S S S S S S S S           |
| Power driver seat - 4 way Drive mode select (Normal, Ecc Smart electric sunroof Paddle shifters Remote engine start with smar Push button start/stop Power windows  Fully automatic air conditioning Motor driven power steering Outside mirrors  Puddle lamps Rear AC vents Wireless phone charger Glovebox cooling Tilt steering Cruise control Sliding front armrest with stora Front USB charger (Type C) Front power outlet Rear USB charger (Type C) [2 n Front map lamps                                                                                                                                                                          | Front Rear Driver side auto up-down with safety g (FATC) with digital display  Electrically adjustable Auto fold with welcome function | S DCT Only S S S S S S S S S S S S S S S S S S S | DCT Only S DCT Only S S S S S S S S S S S S S S S S S S S |
| Power driver seat - 4 way Drive mode select (Normal, Ect Smart electric sunroof Paddle shifters Remote engine start with smar Push button start/stop Power windows  Fully automatic air conditioning Motor driven power steering Outside mirrors  Puddle lamps Rear AC vents Wireless phone charger Glovebox cooling Tilt steering Cruise control Sliding front armrest with stora Front power outlet Rear USB charger (Type C) [2 n Front power outlet Rear USB charger (Type C) [2 n Front map lamps Intermittent variable front wipe                                                                                                                  | Front Rear Driver side auto up-down with safety g (FATC) with digital display  Electrically adjustable Auto fold with welcome function | S DCT Only S S S S S S S S S S S S S S S S S S S | DCT Only S DCT Only S S S S S S S S S S S S S S S S S S S |
| Power driver seat - 4 way Drive mode select (Normal, Ect Smart electric sunroof Paddle shifters Remote engine start with smar Push button start/stop Power windows  Fully automatic air conditioning Motor driven power steering Outside mirrors  Puddle lamps Rear AC vents Wireless phone charger Glovebox cooling Tilt steering Cruise control Siding front armrest with stora Front USB charger (Type C) Front power outlet Rear USB charger (Type C) [2 n Front map lamps Intermittent variable front wipe Rear wiper & washer                                                                                                                      | Front Rear Driver side auto up-down with safety g (FATC) with digital display  Electrically adjustable Auto fold with welcome function | S DCT Only S S S S S S S S S S S S S S S S S S S | DCT Only S S S S S S S S S S S S S S S S S S S            |
| Power driver seat - 4 way Drive mode select (Normal, Ect Smart electric sunroof Paddle shifters Remote engine start with smar Push button start/stop Power windows  Fully automatic air conditioning Motor driven power steering Outside mirrors  Puddle lamps Rear AC vents Wireless phone charger Glovebox cooling Tilt steering Cruise control Sliding front armrest with stora Front USB charger (Type C) Front power outlet Rear USB charger (Type C) [2 n Front may lamps Intermittent variable front wipe Rear wiper & washer Lane change indicator                                                                                               | Front Rear Driver side auto up-down with safety g (FATC) with digital display  Electrically adjustable Auto fold with welcome function | S DCT Only S S S S S S S S S S S S S S S S S S S | DCT Only S DCT Only S S S S S S S S S S S S S S S S S S S |
| Power driver seat - 4 way Drive mode select (Normal, Ect Smart electric sunroof Paddle shifters Remote engine start with smar Push button start/stop Power windows  Fully automatic air conditioning Motor driven power steering Outside mirrors  Puddle lamps Rear AC vents Wireless phone charger Glovebox cooling Tilt steering Cruise control Sliding front armrest with stora Front USB charger (Type C) Front power outlet Rear USB charger (Type C) [2 n Front map lamps Intermittent variable front wipe Rear wiper & washer Lane change indicator Rear parcel tray                                                                              | Front Rear Driver side auto up-down with safety g (FATC) with digital display  Electrically adjustable Auto fold with welcome function | S DCT Only S S S S S S S S S S S S S S S S S S S | DCT Only S DCT Only S S S S S S S S S S S S S S S S S S S |
| Power driver seat - 4 way Drive mode select (Normal, Ect Smart electric sunroof Paddle shifters Remote engine start with smar Push button start/stop Power windows  Fully automatic air conditioning Motor driven power steering Outside mirrors  Puddle lamps Rear AC vents Wireless phone charger Glovebox cooling Tilt steering Cruise control Siding front armrest with stora Front Power outlet Rear USB charger (Type C) Front power outlet Rear USB charger (Type C) Front power outlet Rear USB charger (Type C) Front power outlet Rear usp Lamps Lane change indicator Rear wiper & washer Lane change indicator Rear parcel tray Luggage lamp | Front Rear Driver side auto up-down with safety g (FATC) with digital display  Electrically adjustable Auto fold with welcome function | S DCT Only S S S S S S S S S S S S S S S S S S S | DCT Only S DCT Only S S S S S S S S S S S S S S S S S S S |
| Power driver seat - 4 way Drive mode select (Normal, Ect Smart electric sunroof Paddle shifters Remote engine start with smar Push button start/stop Power windows  Fully automatic air conditioning Motor driven power steering Outside mirrors  Puddle lamps Rear AC vents Wireless phone charger Glovebox cooling Tilt steering Cruise control Sliding front armrest with stora Front USB charger (Type C) Front power outlet Rear USB charger (Type C) [2 n Front map lamps Intermittent variable front wipe Rear wiper & washer Lane change indicator                                                                                               | Front Rear Driver side auto up-down with safety g (FATC) with digital display  Electrically adjustable Auto fold with welcome function | S DCT Only S S S S S S S S S S S S S S S S S S S | DCT Only S DCT Only S S S S S S S S S S S S S S S S S S S |