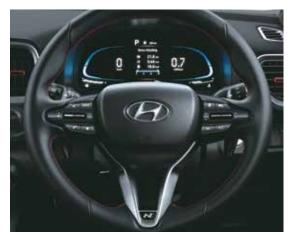

3-spoke leather^ steering wheel with N logo

Digital cluster with colour TFT MID

Other features – Dark metal finish inside door handles I Power driver seat – 4 way I Fully automatic temperature control with digital display Glovebox cooling I 60:40 Split rear seat