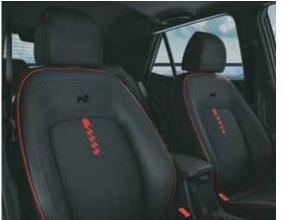

t to keep you safe on roads. The brochure contains limited information about the vehicle and the appearance/ colour or specification shown in brochure may vary from actual









# Stands out from every angle.

The Hyundai VENUE N Line commands attention wherever it goes. Sporty and sleek design elements like roof rails with athletic red highlights, diamond cut alloys with the N logo and a sporty tailgate spoiler add an athletic vibe and distinctive look that sets you apart from the crowd.



Roof rails with athletic red highlights



Sporty tailgate spoiler



R16 (D=405.6 mm) Diamond cut alloys with N logo



Connecting LED tail lamps



Side sill garnish with athletic red highlights

Other features – Dark chrome front grille I Twin tip muffler with exhaust note I Shark fin antenna









Leather^ seats with N logo

Exciting red ambient lighting

Sporty metal pedals

# Strap in. Play more.

Step inside the Hyundai VENUE N Line and you'll discover what sets it apart. The sporty black interiors with athletic red inserts, N branding and the exciting red ambient lighting makes it the perfect playtime partner.







3-spoke leather^ steering wheel with N logo



Digital cluster with colour TFT MID

Other features – Dark metal finish inside door handles I Power driver seat – 4 way I Fully automatic temperature control with digital display Glovebox cooling I 60:40 Split rear seat

^Leathere

## **Hyundai** SmartSense

### Level 1 ADAS.

Advanced Driver Assistance System (ADAS) uses automated sensing technology to detect obstacles on the road & respond with countermeasures f