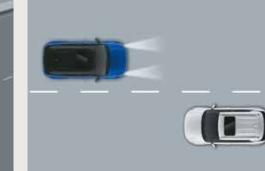

### Level 1 ADAS.

Advanced Driver Assistance System (ADAS) uses automated sensing technology to detect obstacles on the road & respond with countermeasures for impact avoidance. Thus offering comprehensive protection on the road. The new Hyundai VENUE comes with cutting-edge autonomous level 1 ADAS system for a smart & intuitive driving experience.

High Beam Assist (HBA)

Lane Keeping Assist (LKA)

Lane Following Assist (LFA)

Driver Attention Warning (DAW)

Leading Vehicle Departure Alert (LVDA)