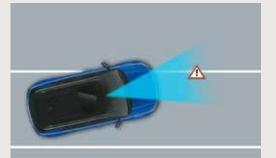

Forward Collision Warning (FCW)

Lane Departure Warning (LDW)

Forward Collision - Avoidance Assist - Car (FCA-Car) & Forward Collision Warning (FCW)

Forward Collision - Avoidance Assist - Pedestrian (FCA-Ped) Forward Collision - Avoidance Assist - Cycle (FCA-Cyl)

High Beam Assist (HBA)

Lane Keeping Assist (LKA)

Lane Following Assist (LFA)

Driver Attention Warning (DAW)

Leading Vehicle Departure Alert (LVDA)