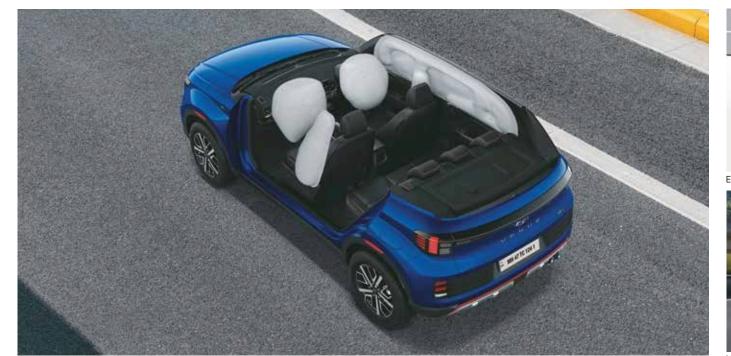

# Built for play. Built for safety.

Prioritizing safety, the Hyundai VENUE N Line is built to add thrill to your ride while ensuring complete safety with features like 6 airbags, electronic stability control (ESC), brake assist system (BAS) and more.

# Key features

| Variant                                                                            |                                                     | N6        | N8         |
|------------------------------------------------------------------------------------|-----------------------------------------------------|-----------|------------|
|                                                                                    |                                                     | NO        | N8         |
| ngine & trim plan Kappa<br>.0 l turbo GDi petrol Safety                            |                                                     | MT / DCT  | MT / DCT   |
| irbag                                                                              |                                                     | III / BCI | 1411 / DC1 |
|                                                                                    | Driver & passenger                                  | S         | S          |
|                                                                                    | Side                                                | S         | S          |
|                                                                                    | Curtain                                             | S         | S          |
| BS with EBD                                                                        | Journalin                                           | S         | S          |
| lectronic stability control (ESC)                                                  |                                                     | S         | S          |
| rake assist system (BAS)                                                           |                                                     | S         | S          |
| ehicle stability management (VSM)                                                  |                                                     | S         | S          |
| lill assist control (HAC)                                                          |                                                     | S         | S          |
| isc brakes                                                                         | Front dice broken with red coliner                  | S         | S          |
|                                                                                    | Front disc brakes with red caliper Rear disc brakes | S         | S          |
|                                                                                    | Parking sensors                                     | S         | S          |
| arking assist (Rear)                                                               | Camera with dynamic guidelines                      | S         | S          |
| .,                                                                                 | Day & night mirror                                  | S         |            |
| nside rear view mirror                                                             | Electrochromic mirror (ECM)                         | -         | S          |
|                                                                                    | Telematics switches (SOS, RSA & Bluelink)           |           | S          |
|                                                                                    |                                                     | S         | S          |
| utomatic headlamps                                                                 | S                                                   | S         |            |
| leadlamp escort function<br>yre pressure monitoring syste                          | m (Highling)                                        | S<br>S    | S<br>S     |
| entral locking                                                                     | iii (nigitiiie)                                     | S S       | S          |
| mpact sensing auto door unlo                                                       |                                                     | S S       | - S        |
| peed sensing auto door lock                                                        | ,r.                                                 | - S       |            |
| mart key                                                                           |                                                     | S         | - S        |
| ear defogger with timer                                                            |                                                     | - S       |            |
| eatbelt reminder (all seats)                                                       |                                                     | S         |            |
| ligh speed alert                                                                   |                                                     | S         | S          |
| eatbelt pretensioners (Driver, passenger)                                          |                                                     | S         | S          |
| Points seat belts (all seats)                                                      | ,                                                   | S         | S          |
| mmobilizer                                                                         |                                                     | S         | S          |
| SOFIX                                                                              |                                                     | -         | S          |
| urglar alarm                                                                       |                                                     | S         | -          |
| ashcam with dual camera                                                            |                                                     | -         | S          |
| Hyundai SmartSense                                                                 |                                                     |           |            |
| Advanced driver                                                                    | Forward Collision Warning (FCW)                     |           |            |
| ssistance system)"                                                                 | Forward Collision-Avoidance Assist-                 |           |            |
|                                                                                    | Car (FCA-Car)                                       | -         | S          |
|                                                                                    | Forward Collision-Avoidance Assist-                 |           |            |
|                                                                                    | Pedestrian (FCA-Ped)                                | -         | S          |
|                                                                                    | Forward Collision-Avoidance Assist-                 |           |            |
|                                                                                    | Cycle (FCA-Cyl)                                     | -         | S          |
|                                                                                    | Lane Keeping Assist (LKA)                           | -         | S          |
|                                                                                    | Lane Departure Warning (LDW)                        | -         | S          |
|                                                                                    | Driver Attention Warning (DAW)                      | -         | S          |
|                                                                                    | Lane Following Assist (LFA) High Beam Assist (HBA)  | -         | S          |
|                                                                                    | Leading Vehicle Departure Alert (LVDA)              | -         | S          |
|                                                                                    | Leading Vehicle Departure Alert (LVDA)              | -         | S          |
| xterior                                                                            |                                                     |           |            |
| leadlamps                                                                          | LED projector headlamps                             | S         | S          |
| •                                                                                  | Cornering lamps                                     | S         | S          |
|                                                                                    | LED DRL & positioning lamps                         | S         | S          |
| onnecting LED tail lamps                                                           | -                                                   | S         | S          |
| ark chrome front grille                                                            |                                                     | S         | S          |
| ody coloured                                                                       | Bumpers                                             | S         | S          |
| •                                                                                  | Outside door handles                                | S         | S          |
| ainted black finish - Outside d                                                    |                                                     | S         | S          |
| thletic red highlights                                                             | Front & rear skid plates                            | s         | S          |
| uneuc rea nignignis                                                                | Side sill garnish                                   | s         | S          |
|                                                                                    | Roof rails                                          | S         | S          |
|                                                                                    | Side fenders (Left & right)                         | S         | S          |
| I Line emblem                                                                      | Front radiator grille                               | S         | S          |
| . L Cilibicili                                                                     | Side fenders (Left & right)                         | S<br>S    | S<br>S     |
|                                                                                    | Tailgate                                            | S S       | S S        |
| urn indicators on outside mirro                                                    |                                                     | S         | S          |
| win tip muffler with exhaust n                                                     |                                                     | S         | S          |
| win tip munter with exhaust note<br>16 (D=405.6 mm) Diamond cut alloys with N logo |                                                     | S S       | S          |
| porty tailgate spoiler                                                             |                                                     | s         | S          |
| hark fin antenna                                                                   |                                                     | -         | -          |
|                                                                                    |                                                     |           |            |