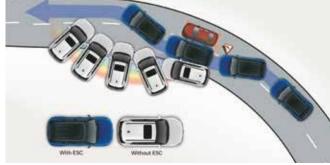

# Built for play. Built for safety.

Prioritizing safety, the Hyundai VENUE N Line is built to add thrill to your ride while ensuring complete safety with features like 6 airbags, electronic stability control (ESC), brake assist system (BAS) and more.

Standard across all variants

Hill assist control (HAC)

Electrochromic inside rear view mirror Tyre pressure monitoring system (Highline)

Other features – All 4 disc brakes I ABS with EBD I Brake assist system (BAS) I Headlamp escort function I Impact sensing auto door unlock Speed sensing auto door lock I Rear defogger with timer I ISOFIX