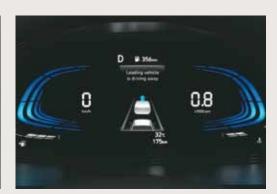

### Level 1 ADAS.

Advanced Driver Assistance System (ADAS) uses automated sensing technology to detect obstacles on the road & respond with countermeasures for impact avoidance. Thus offering comprehensive protection on the road. The new Hyundai VENUE comes with cutting-edge autonomous level 1 ADAS system for a smart & intuitive driving experience.

Forward Collision Warning (FCW)

Lane Departure Warning (LDW)

Forward Collision - Avoidance Assist - Car (FCA-Car) & Forward Collision Warning (FCW)

Forward Collision - Avoidance Assist - Pedestrian (FCA-Ped) Forward Collision - Avoidance Assist - Cycle (FCA-Cyl)

High Beam Assist (HBA)

Lane Keeping Assist (LKA)

Lane Following Assist (LFA)

Driver Attention Warning (DAW)

Leading Vehicle Departure Alert (LVDA)