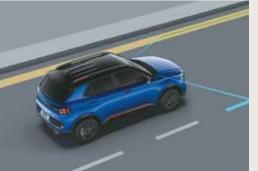

### Level 1 ADAS.

Advanced Driver Assistance System (ADAS) uses automated sensing technology to detect obstacles on the road & respond with countermeasures for impact avoidance. Thus offering comprehensive protection on the road. The new Hyundai VENUE comes with cutting-edge autonomous level 1 ADAS system for a smart & intuitive driving experience.

Forward Collision Warning (FCW)

Lane Departure Warning (LDW)

Forward Collision - Avoidance Assist - Car (FCA-Car) & Forward Collision Warning (FCW)

Forward Collision - Avoidance Assist - Pedestrian (FCA-Ped) Forward Collision - Avoidance Assist - Cycle (FCA-Cyl)

High Beam Assist (HBA)

Lane Keeping Assist (LKA)

Lane Following Assist (LFA)

Driver Attention Warning (DAW)

Leading Vehicle Departure Alert (LVDA)