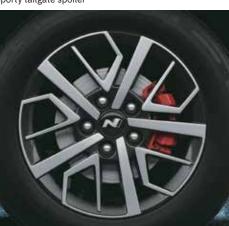

# Stands out from every angle.

The Hyundai VENUE N Line commands attention wherever it goes. Sporty and sleek design elements like roof rails with athletic red highlights, diamond cut alloys with the N logo and a sporty tailgate spoiler add an athletic vibe and distinctive look that sets you apart from the crowd.

Roof rails with athletic red highlights

Sporty tailgate spoiler

R16 (D=405.6 mm) Diamond cut alloys with N logo

Connecting LED tail lamps

Side sill garnish with athletic red highlights

Other features – Dark chrome front grille I Twin tip muffler with exhaust note I Shark fin antenna