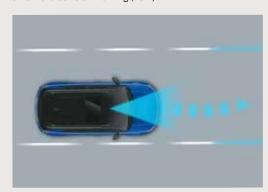

### Level 1 ADAS.

Advanced Driver Assistance System (ADAS) uses automated sensing technology to detect obstacles on the road & respond with countermeasures for impact avoidance. Thus offering comprehensive protection on the road. The new Hyundai VENUE comes with cutting-edge autonomous level 1 ADAS system for a smart & intuitive driving experience.

High Beam Assist (HBA)

Lane Keeping Assist (LKA)

Lane Following Assist (LFA)

Driver Attention Warning (DAW)

Leading Vehicle Departure Alert (LVDA)