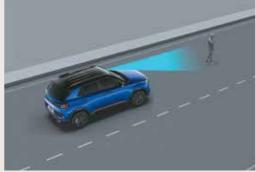

### Level 1 ADAS.

Advanced Driver Assistance System (ADAS) uses automated sensing technology to detect obstacles on the road & respond with countermeasures for impact avoidance. Thus offering comprehensive protection on the road. The new Hyundai VENUE comes with cutting-edge autonomous level 1 ADAS system for a smart & intuitive driving experience.

Forward Collision Warning (FCW)

Lane Departure Warning (LDW)

Forward Collision - Avoidance Assist - Car (FCA-Car) & Forward Collision Warning (FCW)

Forward Collision - Avoidance Assist - Pedestrian (FCA-Ped) Forward Collision - Avoidance Assist - Cycle (FCA-Cyl)