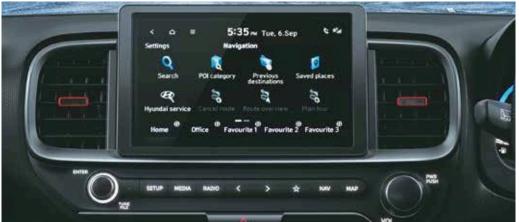

60+ Bluelink connected features

20.32 cm (8") HD infotainment system with Bluelink

Home to car (H2C) with Alexa\*

Dashcam with dual camera\*

Ambient sounds of nature

Other features - Android Auto & Apple CarPlay I Over-the-air update (Infotainment system & map) I Wireless phone charger I Steering wheel with audio & bluetooth controls