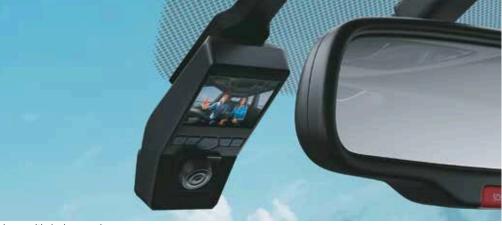

### Leveled up with tech.

Built to bring the world to your fingertips, the Hyundai VENUE N Line is packed with technology to keep you connected through home-to-car with Alexa, Bluelink and more. The dashcam with dual camera records outside and inside the car with features like driving recording, event recording, vacation recording and parking recording (user defined).

60+ Bluelink connected features

20.32 cm (8") HD infotainment system with Bluelink

Home to car (H2C) with Alexa\*

Dashcam with dual camera\*

Ambient sounds of nature

Other features - Android Auto & Apple CarPlay I Over-the-air update (Infotainment system & map) I Wireless phone charger I Steering wheel with audio & bluetooth controls