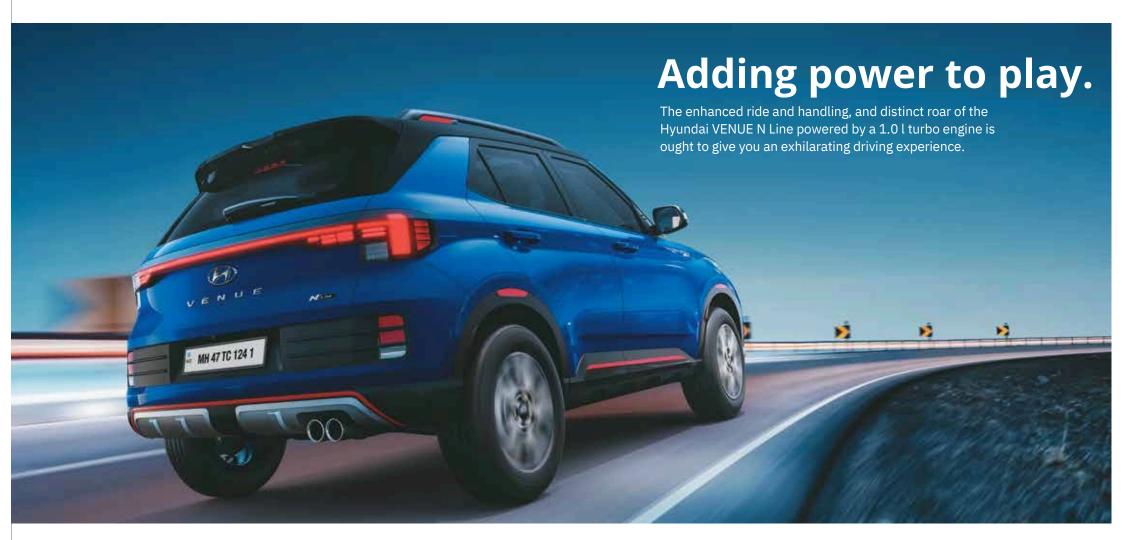

# Stands out from every angle.

The Hyundai VENUE N Line commands attention wherever it goes. Sporty and sleek design elements like roof rails with athletic red highlights, diamond cut alloys with the N logo and a sporty tailgate spoiler add an athletic vibe and distinctive look that sets you apart from the crowd.

Roof rails with athletic red highlights

Sporty tailgate spoiler

R16 (D=405.6 mm) Diamond cut alloys with N logo

Connecting LED tail lamps

Side sill garnish with athletic red highlights

Other features – Dark chrome front grille I Twin tip muffler with exhaust note I Shark fin antenna

Leather^ seats with N logo

Exciting red ambient lighting

Sporty metal pedals

# Strap in. Play more.

Step inside the Hyundai VENUE N Line and you'll discover what sets it apart. The sporty black interiors with athletic red inserts, N branding and the exciting red ambient lighting makes it the perfect playtime partner.