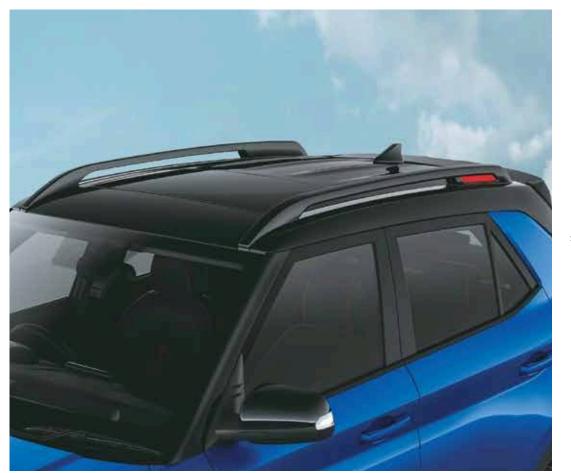

# Stands out from every angle.

The Hyundai VENUE N Line commands attention wherever it goes. Sporty and sleek design elements like roof rails with athletic red highlights, diamond cut alloys with the N logo and a sporty tailgate spoiler add an athletic vibe and distinctive look that sets you apart from the crowd.

Roof rails with athletic red highlights

Sporty tailgate spoiler

R16 (D=405.6 mm) Diamond cut alloys with N logo

Connecting LED tail lamps

Side sill garnish with athletic red highlights

Other features – Dark chrome front grille I Twin tip muffler with exhaust note I Shark fin antenna