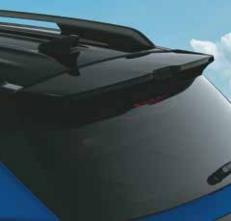

# Stands out from every angle.

The Hyundai VENUE N Line commands attention wherever it goes. Sporty and sleek design elements like roof rails with athletic red highlights, diamond cut alloys with the N logo and a sporty tailgate spoiler add an athletic vibe and distinctive look that sets you apart from the crowd.

Roof rails with athletic red highlights

Sporty tailgate spoiler

R16 (D=405.6 mm) Diamond cut alloys with N logo

Connecting LED tail lamps

Side sill garnish with athletic red highlights

Other features – Dark chrome front grille I Twin tip muffler with exhaust note I Shark fin antenna