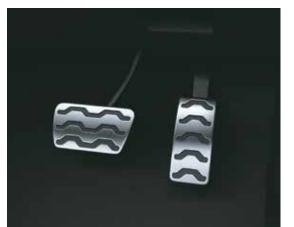

Leather^ seats with N logo

Exciting red ambient lighting

Sporty metal pedals

| Variant                                                                                                                                                                                                                                                                                                                                                                                                                                                                                                                                                                                                                                                  |                                                                                                                                        | N6                                               | N8                                                        |
|----------------------------------------------------------------------------------------------------------------------------------------------------------------------------------------------------------------------------------------------------------------------------------------------------------------------------------------------------------------------------------------------------------------------------------------------------------------------------------------------------------------------------------------------------------------------------------------------------------------------------------------------------------|----------------------------------------------------------------------------------------------------------------------------------------|--------------------------------------------------|-----------------------------------------------------------|
| Interior                                                                                                                                                                                                                                                                                                                                                                                                                                                                                                                                                                                                                                                 |                                                                                                                                        |                                                  |                                                           |
| Sporty black interiors with athletic red inserts                                                                                                                                                                                                                                                                                                                                                                                                                                                                                                                                                                                                         |                                                                                                                                        | S                                                | S                                                         |
| Leather^ seats with N logo                                                                                                                                                                                                                                                                                                                                                                                                                                                                                                                                                                                                                               | I SI NI .                                                                                                                              | S                                                | S                                                         |
| 3-Spoke leather^ steering whe                                                                                                                                                                                                                                                                                                                                                                                                                                                                                                                                                                                                                            | S                                                                                                                                      | S                                                |                                                           |
| Leather^ gear knob with N logo                                                                                                                                                                                                                                                                                                                                                                                                                                                                                                                                                                                                                           |                                                                                                                                        | S                                                | S                                                         |
| Exciting red ambient lighting                                                                                                                                                                                                                                                                                                                                                                                                                                                                                                                                                                                                                            |                                                                                                                                        | S                                                | S                                                         |
| Sporty metal pedals                                                                                                                                                                                                                                                                                                                                                                                                                                                                                                                                                                                                                                      |                                                                                                                                        | S                                                | S                                                         |
| Front & rear door map pockets Seatback pocket (Passenger side)                                                                                                                                                                                                                                                                                                                                                                                                                                                                                                                                                                                           |                                                                                                                                        | s                                                | S                                                         |
| Dark metal finish inside door handles                                                                                                                                                                                                                                                                                                                                                                                                                                                                                                                                                                                                                    |                                                                                                                                        | s                                                | S                                                         |
| Seating                                                                                                                                                                                                                                                                                                                                                                                                                                                                                                                                                                                                                                                  | andles                                                                                                                                 | S                                                | S                                                         |
| Height adjustable driver seat                                                                                                                                                                                                                                                                                                                                                                                                                                                                                                                                                                                                                            |                                                                                                                                        |                                                  |                                                           |
| Front seat adjustable headrest                                                                                                                                                                                                                                                                                                                                                                                                                                                                                                                                                                                                                           |                                                                                                                                        | S                                                | S                                                         |
| Rear seat adjustable headrest                                                                                                                                                                                                                                                                                                                                                                                                                                                                                                                                                                                                                            |                                                                                                                                        | S                                                | S                                                         |
| 2-step rear reclining seat                                                                                                                                                                                                                                                                                                                                                                                                                                                                                                                                                                                                                               | S                                                                                                                                      | S                                                |                                                           |
| 60:40 Split rear seat                                                                                                                                                                                                                                                                                                                                                                                                                                                                                                                                                                                                                                    | S                                                                                                                                      | Š                                                |                                                           |
| Infotainment & connectivity                                                                                                                                                                                                                                                                                                                                                                                                                                                                                                                                                                                                                              |                                                                                                                                        | S                                                | S                                                         |
| Digital cluster with colour TFT I                                                                                                                                                                                                                                                                                                                                                                                                                                                                                                                                                                                                                        | MID                                                                                                                                    |                                                  |                                                           |
| 9                                                                                                                                                                                                                                                                                                                                                                                                                                                                                                                                                                                                                                                        |                                                                                                                                        | S                                                | S                                                         |
| Infotainment system                                                                                                                                                                                                                                                                                                                                                                                                                                                                                                                                                                                                                                      | 20.32 cm (8") Touchscreen                                                                                                              | 3                                                | 3                                                         |
| motamment system                                                                                                                                                                                                                                                                                                                                                                                                                                                                                                                                                                                                                                         | infotainment system                                                                                                                    | S                                                |                                                           |
|                                                                                                                                                                                                                                                                                                                                                                                                                                                                                                                                                                                                                                                          | 20.32 cm (8") HD infotainment                                                                                                          | 5                                                | -                                                         |
|                                                                                                                                                                                                                                                                                                                                                                                                                                                                                                                                                                                                                                                          | system with Bluelink                                                                                                                   |                                                  | _                                                         |
|                                                                                                                                                                                                                                                                                                                                                                                                                                                                                                                                                                                                                                                          | Multiple regional language                                                                                                             | -                                                | S                                                         |
|                                                                                                                                                                                                                                                                                                                                                                                                                                                                                                                                                                                                                                                          | Ambient sounds of nature                                                                                                               | S                                                | S<br>S                                                    |
|                                                                                                                                                                                                                                                                                                                                                                                                                                                                                                                                                                                                                                                          |                                                                                                                                        | -                                                | S                                                         |
| Hyundai Bluelink connected ca                                                                                                                                                                                                                                                                                                                                                                                                                                                                                                                                                                                                                            |                                                                                                                                        | -                                                | S S                                                       |
| Home-to-car (H2C) with Alexa                                                                                                                                                                                                                                                                                                                                                                                                                                                                                                                                                                                                                             |                                                                                                                                        |                                                  | S                                                         |
| Over-the-air update (Infotainm                                                                                                                                                                                                                                                                                                                                                                                                                                                                                                                                                                                                                           |                                                                                                                                        | -<br>S                                           | - S                                                       |
| Smartphone connectivity**                                                                                                                                                                                                                                                                                                                                                                                                                                                                                                                                                                                                                                | Android Auto & Apple CarPlay                                                                                                           |                                                  | - S                                                       |
|                                                                                                                                                                                                                                                                                                                                                                                                                                                                                                                                                                                                                                                          | Voice recognition                                                                                                                      | S                                                | - S                                                       |
| Front & rear speakers<br>Front tweeter                                                                                                                                                                                                                                                                                                                                                                                                                                                                                                                                                                                                                   |                                                                                                                                        | S                                                | S                                                         |
| Steering wheel with audio & blo<br>Comfort & convenience                                                                                                                                                                                                                                                                                                                                                                                                                                                                                                                                                                                                 | detootii controts                                                                                                                      |                                                  |                                                           |
|                                                                                                                                                                                                                                                                                                                                                                                                                                                                                                                                                                                                                                                          |                                                                                                                                        |                                                  | c                                                         |
| Power driver seat - 4 way                                                                                                                                                                                                                                                                                                                                                                                                                                                                                                                                                                                                                                | o, Sport)                                                                                                                              | -<br>DCT Only                                    | S<br>DCT Only                                             |
| Power driver seat - 4 way<br>Drive mode select (Normal, Eco                                                                                                                                                                                                                                                                                                                                                                                                                                                                                                                                                                                              | o, Sport)                                                                                                                              | DCT Only                                         | DCT Only                                                  |
| Power driver seat - 4 way<br>Drive mode select (Normal, Eco<br>Smart electric sunroof                                                                                                                                                                                                                                                                                                                                                                                                                                                                                                                                                                    | o, Sport)                                                                                                                              | S                                                | DCT Only<br>S                                             |
| Power driver seat - 4 way<br>Drive mode select (Normal, Eco<br>Smart electric sunroof<br>Paddle shifters                                                                                                                                                                                                                                                                                                                                                                                                                                                                                                                                                 |                                                                                                                                        |                                                  | DCT Only                                                  |
| Power driver seat - 4 way Drive mode select (Normal, Eco Smart electric sunroof Paddle shifters Remote engine start with smar Push button start/stop                                                                                                                                                                                                                                                                                                                                                                                                                                                                                                     |                                                                                                                                        | S<br>DCT Only                                    | DCT Only<br>S<br>DCT Only                                 |
| Power driver seat - 4 way<br>Drive mode select (Normal, Eco<br>Smart electric sunroof<br>Paddle shifters<br>Remote engine start with smar<br>Push button start/stop                                                                                                                                                                                                                                                                                                                                                                                                                                                                                      | t key                                                                                                                                  | S<br>DCT Only<br>S                               | DCT Only<br>S<br>DCT Only<br>S                            |
| Power driver seat - 4 way<br>Drive mode select (Normal, Eco<br>Smart electric sunroof<br>Paddle shifters<br>Remote engine start with smar<br>Push button start/stop                                                                                                                                                                                                                                                                                                                                                                                                                                                                                      | t key                                                                                                                                  | S<br>DCT Only<br>S<br>S                          | DCT Only<br>S<br>DCT Only<br>S<br>S                       |
| Power driver seat - 4 way<br>Drive mode select (Normal, Eco<br>Smart electric sunroof<br>Paddle shifters<br>Remote engine start with smar<br>Push button start/stop                                                                                                                                                                                                                                                                                                                                                                                                                                                                                      | Front Rear                                                                                                                             | S<br>DCT Only<br>S<br>S<br>S                     | DCT Only<br>S<br>DCT Only<br>S<br>S<br>S                  |
| Power driver seat - 4 way Drive mode select (Normal, Eco Smart electric sunroof Paddle shifters Remote engine start with smar Push button start/stop Power windows                                                                                                                                                                                                                                                                                                                                                                                                                                                                                       | Front Rear Driver side auto up-down with safety                                                                                        | S DCT Only S S S S S S S S S S S                 | DCT Only S DCT Only S S S S S S                           |
| Power driver seat - 4 way Drive mode select (Normal, Ecc Smart electric sunroof Paddle shifters Remote engine start with smar Push button start/stop Power windows Fully automatic air conditioning                                                                                                                                                                                                                                                                                                                                                                                                                                                      | Front Rear Driver side auto up-down with safety                                                                                        | S DCT Only S S S S S S S S S S S S S S S S S S S | DCT Only S DCT Only S S S S S S S S S                     |
| Power driver seat - 4 way Drive mode select (Normal, Ect Smart electric sunroof Paddle shifters Remote engine start with smar Push button start/stop Power windows  Fully automatic air conditioning Motor driven power steering                                                                                                                                                                                                                                                                                                                                                                                                                         | Front Rear Driver side auto up-down with safety g (FATC) with digital display                                                          | S DCT Only S S S S S S S S S S                   | DCT Only<br>S<br>DCT Only<br>S<br>S<br>S<br>S<br>S<br>S   |
| Power driver seat - 4 way Drive mode select (Normal, Ect Smart electric sunroof Paddle shifters Remote engine start with smar Push button start/stop Power windows  Fully automatic air conditioning Motor driven power steering                                                                                                                                                                                                                                                                                                                                                                                                                         | Front Rear Driver side auto up-down with safety g (FATC) with digital display  Electrically adjustable                                 | S DCT Only S S S S S S S S S S S S S S S S S S S | DCT Only S DCT Only S S S S S S S S S S S S S S           |
| Power driver seat - 4 way Drive mode select (Normal, Eco Smart electric sunroof Paddle shifters Remote engine start with smar Push button start/stop Power windows  Fully automatic air conditioning Motor driven power steering Outside mirrors                                                                                                                                                                                                                                                                                                                                                                                                         | Front Rear Driver side auto up-down with safety g (FATC) with digital display                                                          | S DCT Only S S S S S S S S S S S S S S S S S S S | DCT Only S DCT Only S S S S S S S S S S S S S S S S S S S |
| Power driver seat - 4 way Drive mode select (Normal, Ecc Smart electric sunroof Paddle shifters Redle shifters Reuser with smar Push button start/stop Power windows  Fully automatic air conditioning Motor driven power steering Outside mirrors Puddle lamps                                                                                                                                                                                                                                                                                                                                                                                          | Front Rear Driver side auto up-down with safety g (FATC) with digital display  Electrically adjustable                                 | S DCT Only S S S S S S S S S S S S S S S S S S S | DCT Only S DCT Only S S S S S S S S S S S S S S S S S S S |
| Power driver seat - 4 way Drive mode select (Normal, Eco Smart electric sunroof Paddle shifters Remote engine start with smar Push button start/stop Power windows  Fully automatic air conditioning Motor driven power steering Outside mirrors  Puddle lamps Rear AC vents                                                                                                                                                                                                                                                                                                                                                                             | Front Rear Driver side auto up-down with safety g (FATC) with digital display  Electrically adjustable                                 | S DCT Only S S S S S S S S S S S S S S S S S S S | DCT Only S DCT Only S S S S S S S S S S S S S S S S S S S |
| Power driver seat - 4 way Drive mode select (Normal, Eco Smart electric sunroof Paddle shifters Remote engine start with smar Push button start/stop Power windows  Fully automatic air conditioning Motor driven power steering Outside mirrors Puddle lamps Rear AC vents Wireless phone charger                                                                                                                                                                                                                                                                                                                                                       | Front Rear Driver side auto up-down with safety g (FATC) with digital display  Electrically adjustable                                 | S DCT Only S S S S S S S S S S S S S S S S S S S | DCT Only S DCT Only S S S S S S S S S S S S S S S S S S S |
| Power driver seat - 4 way Drive mode select (Normal, Ecc Smart electric sunroof Paddle shifters Remote engine start with smar Push button start/stop Power windows  Fully automatic air conditioning Motor driven power steering Outside mirrors  Puddle lamps Rear AC vents Wireless phone charger Glovebox cooling                                                                                                                                                                                                                                                                                                                                     | Front Rear Driver side auto up-down with safety g (FATC) with digital display  Electrically adjustable                                 | S DCT Only S S S S S S S S S S S S S S S S S S S | DCT Only S DCT Only S S S S S S S S S S S S S S S S S S S |
| Power driver seat - 4 way Drive mode select (Normal, Ecc Smart electric sunroof Paddle shifters Remote engine start with smar Push button start/stop Power windows  Fully automatic air conditioning Motor driven power steering Outside mirrors  Puddle lamps Rear AC vents Wireless phone charger Glovebox cooling Tilt steering                                                                                                                                                                                                                                                                                                                       | Front Rear Driver side auto up-down with safety g (FATC) with digital display  Electrically adjustable                                 | S DCT Only S S S S S S S S S S S S S S S S S S S | DCT Only S DCT Only S S S S S S S S S S S S S S S S S S S |
| Power driver seat - 4 way Drive mode select (Normal, Eco Smart electric sunroof Paddle shifters Remote engine start with smar Push button start/stop Power windows  Fully automatic air conditioning Motor driven power steering Outside mirrors Puddle lamps Rear AC vents Wireless phone charger Glovebox cooling Titt steering Cruise control                                                                                                                                                                                                                                                                                                         | Front Rear Driver side auto up-down with safety g (FATC) with digital display  Electrically adjustable Auto fold with welcome function | S DCT Only S S S S S S S S S S S S S S S S S S S | DCT Only S DCT Only S S S S S S S S S S S S S S S S S S S |
| Power driver seat - 4 way Drive mode select (Normal, Ecc Smart electric sunroof Paddle shifters Reducted shifters Reword engine start with smar Push button start/stop Power windows  Fully automatic air conditioning Motor driven power steering Outside mirrors  Puddle lamps Rear AC vents Wireless phone charger Glovebox cooling Tilt steering Cruise control Sliding front armrest with stora                                                                                                                                                                                                                                                     | Front Rear Driver side auto up-down with safety g (FATC) with digital display  Electrically adjustable Auto fold with welcome function | S DCT Only S S S S S S S S S S S S S S S S S S S | DCT Only S DCT Only S S S S S S S S S S S S S S S S S S S |
| Power driver seat - 4 way Drive mode select (Normal, Ecc Smart electric sunroof Paddle shifters Remote engine start with smar Push button start/stop Power windows  Fully automatic air conditioning Motor driven power steering Outside mirrors  Puddle lamps Rear AC vents Wireless phone charger Glovebox cooling Tilt steering Cruise control Sliding front armrest with stora Front USB charger (Type C)                                                                                                                                                                                                                                            | Front Rear Driver side auto up-down with safety g (FATC) with digital display  Electrically adjustable Auto fold with welcome function | S DCT Only S S S S S S S S S S S S S S S S S S S | DCT Only S DCT Only S S S S S S S S S S S S S S S S S S S |
| Power driver seat - 4 way Drive mode select (Normal, Ect Smart electric sunroof Paddle shifters Remote engine start with smar Push button start/stop Power windows  Fully automatic air conditioning Motor driven power steering Outside mirrors  Puddle lamps Rear AC vents Wireless phone charger Glovebox cooling Titts teering Cruise control Sliding front armrest with stora Front USB charger (Type C) Front power outlet                                                                                                                                                                                                                         | Front Rear Driver side auto up-down with safety g (FATC) with digital display  Electrically adjustable Auto fold with welcome function | S DCT Only S S S S S S S S S S S S S S S S S S S | DCT Only S DCT Only S S S S S S S S S S S S S S S S S S S |
| Power driver seat - 4 way Drive mode select (Normal, Ecc Smart electric sunroof Paddle shifters Remote engine start with smar Push button start/stop Power windows  Fully automatic air conditioning Motor driven power steering Outside mirrors  Puddle lamps Rear AC vents Wireless phone charger Glovebox cooling Tilt steering Cruise control Sliding front armrest with stora Front USB charger (Type C) Front power outlet Rear USB charger (Type C) {2 n                                                                                                                                                                                          | Front Rear Driver side auto up-down with safety g (FATC) with digital display  Electrically adjustable Auto fold with welcome function | S DCT Only S S S S S S S S S S S S S S S S S S S | DCT Only S SOTO S S S S S S S S S S S S S S S S           |
| Power driver seat - 4 way Drive mode select (Normal, Ecc Smart electric sunroof Paddle shifters Remote engine start with smar Push button start/stop Power windows  Fully automatic air conditioning Motor driven power steering Outside mirrors  Puddle lamps Rear AC vents Wireless phone charger Glovebox cooling Tilt steering Cruise control Sliding front armrest with stora Front USB charger (Type C) Front power outlet Rear USB charger (Type C) [2 n Front map lamps                                                                                                                                                                          | Front Rear Driver side auto up-down with safety g (FATC) with digital display  Electrically adjustable Auto fold with welcome function | S DCT Only S S S S S S S S S S S S S S S S S S S | DCT Only S DCT Only S S S S S S S S S S S S S S S S S S S |
| Power driver seat - 4 way Drive mode select (Normal, Ect Smart electric sunroof Paddle shifters Remote engine start with smar Push button start/stop Power windows  Fully automatic air conditioning Motor driven power steering Outside mirrors  Puddle lamps Rear AC vents Wireless phone charger Glovebox cooling Tilt steering Cruise control Sliding front armrest with stora Front power outlet Rear USB charger (Type C) [2 n Front power outlet Rear USB charger (Type C) [2 n Front map lamps Intermittent variable front wipe                                                                                                                  | Front Rear Driver side auto up-down with safety g (FATC) with digital display  Electrically adjustable Auto fold with welcome function | S DCT Only S S S S S S S S S S S S S S S S S S S | DCT Only S DCT Only S S S S S S S S S S S S S S S S S S S |
| Power driver seat - 4 way Drive mode select (Normal, Ect Smart electric sunroof Paddle shifters Remote engine start with smar Push button start/stop Power windows  Fully automatic air conditioning Motor driven power steering Outside mirrors  Puddle lamps Rear AC vents Wireless phone charger Glovebox cooling Tilt steering Cruise control Siding front armrest with stora Front USB charger (Type C) Front power outlet Rear USB charger (Type C) [2 n Front map lamps Intermittent variable front wipe Rear wiper & washer                                                                                                                      | Front Rear Driver side auto up-down with safety g (FATC) with digital display  Electrically adjustable Auto fold with welcome function | S DCT Only S S S S S S S S S S S S S S S S S S S | DCT Only S S S S S S S S S S S S S S S S S S S            |
| Power driver seat - 4 way Drive mode select (Normal, Ect Smart electric sunroof Paddle shifters Remote engine start with smar Push button start/stop Power windows  Fully automatic air conditioning Motor driven power steering Outside mirrors  Puddle lamps Rear AC vents Wireless phone charger Glovebox cooling Tilt steering Cruise control Sliding front armrest with stora Front USB charger (Type C) Front power outlet Rear USB charger (Type C) [2 n Front may lamps Intermittent variable front wipe Rear wiper & washer Lane change indicator                                                                                               | Front Rear Driver side auto up-down with safety g (FATC) with digital display  Electrically adjustable Auto fold with welcome function | S DCT Only S S S S S S S S S S S S S S S S S S S | DCT Only S DCT Only S S S S S S S S S S S S S S S S S S S |
| Power driver seat - 4 way Drive mode select (Normal, Ect Smart electric sunroof Paddle shifters Remote engine start with smar Push button start/stop Power windows  Fully automatic air conditioning Motor driven power steering Outside mirrors  Puddle lamps Rear AC vents Wireless phone charger Glovebox cooling Tilt steering Cruise control Sliding front armrest with stora Front USB charger (Type C) Front power outlet Rear USB charger (Type C) [2 n Front map lamps Intermittent variable front wipe Rear wiper & washer Lane change indicator Rear parcel tray                                                                              | Front Rear Driver side auto up-down with safety g (FATC) with digital display  Electrically adjustable Auto fold with welcome function | S DCT Only S S S S S S S S S S S S S S S S S S S | DCT Only S DCT Only S S S S S S S S S S S S S S S S S S S |
| Power driver seat - 4 way Drive mode select (Normal, Ect Smart electric sunroof Paddle shifters Remote engine start with smar Push button start/stop Power windows  Fully automatic air conditioning Motor driven power steering Outside mirrors  Puddle lamps Rear AC vents Wireless phone charger Glovebox cooling Tilt steering Cruise control Siding front armrest with stora Front Power outlet Rear USB charger (Type C) Front power outlet Rear USB charger (Type C) Front power outlet Rear USB charger (Type C) Front power outlet Rear usp Lamps Lane change indicator Rear wiper & washer Lane change indicator Rear parcel tray Luggage lamp | Front Rear Driver side auto up-down with safety g (FATC) with digital display  Electrically adjustable Auto fold with welcome function | S DCT Only S S S S S S S S S S S S S S S S S S S | DCT Only S DCT Only S S S S S S S S S S S S S S S S S S S |
| Power driver seat - 4 way Drive mode select (Normal, Ect Smart electric sunroof Paddle shifters Remote engine start with smar Push button start/stop Power windows  Fully automatic air conditioning Motor driven power steering Outside mirrors  Puddle lamps Rear AC vents Wireless phone charger Glovebox cooling Tilt steering Cruise control Sliding front armrest with stora Front USB charger (Type C) Front power outlet Rear USB charger (Type C) [2 n Front map lamps Intermittent variable front wipe Rear wiper & washer Lane change indicator                                                                                               | Front Rear Driver side auto up-down with safety g (FATC) with digital display  Electrically adjustable Auto fold with welcome function | S DCT Only S S S S S S S S S S S S S S S S S S S | DCT Only S DCT Only S S S S S S S S S S S S S S S S S S S |