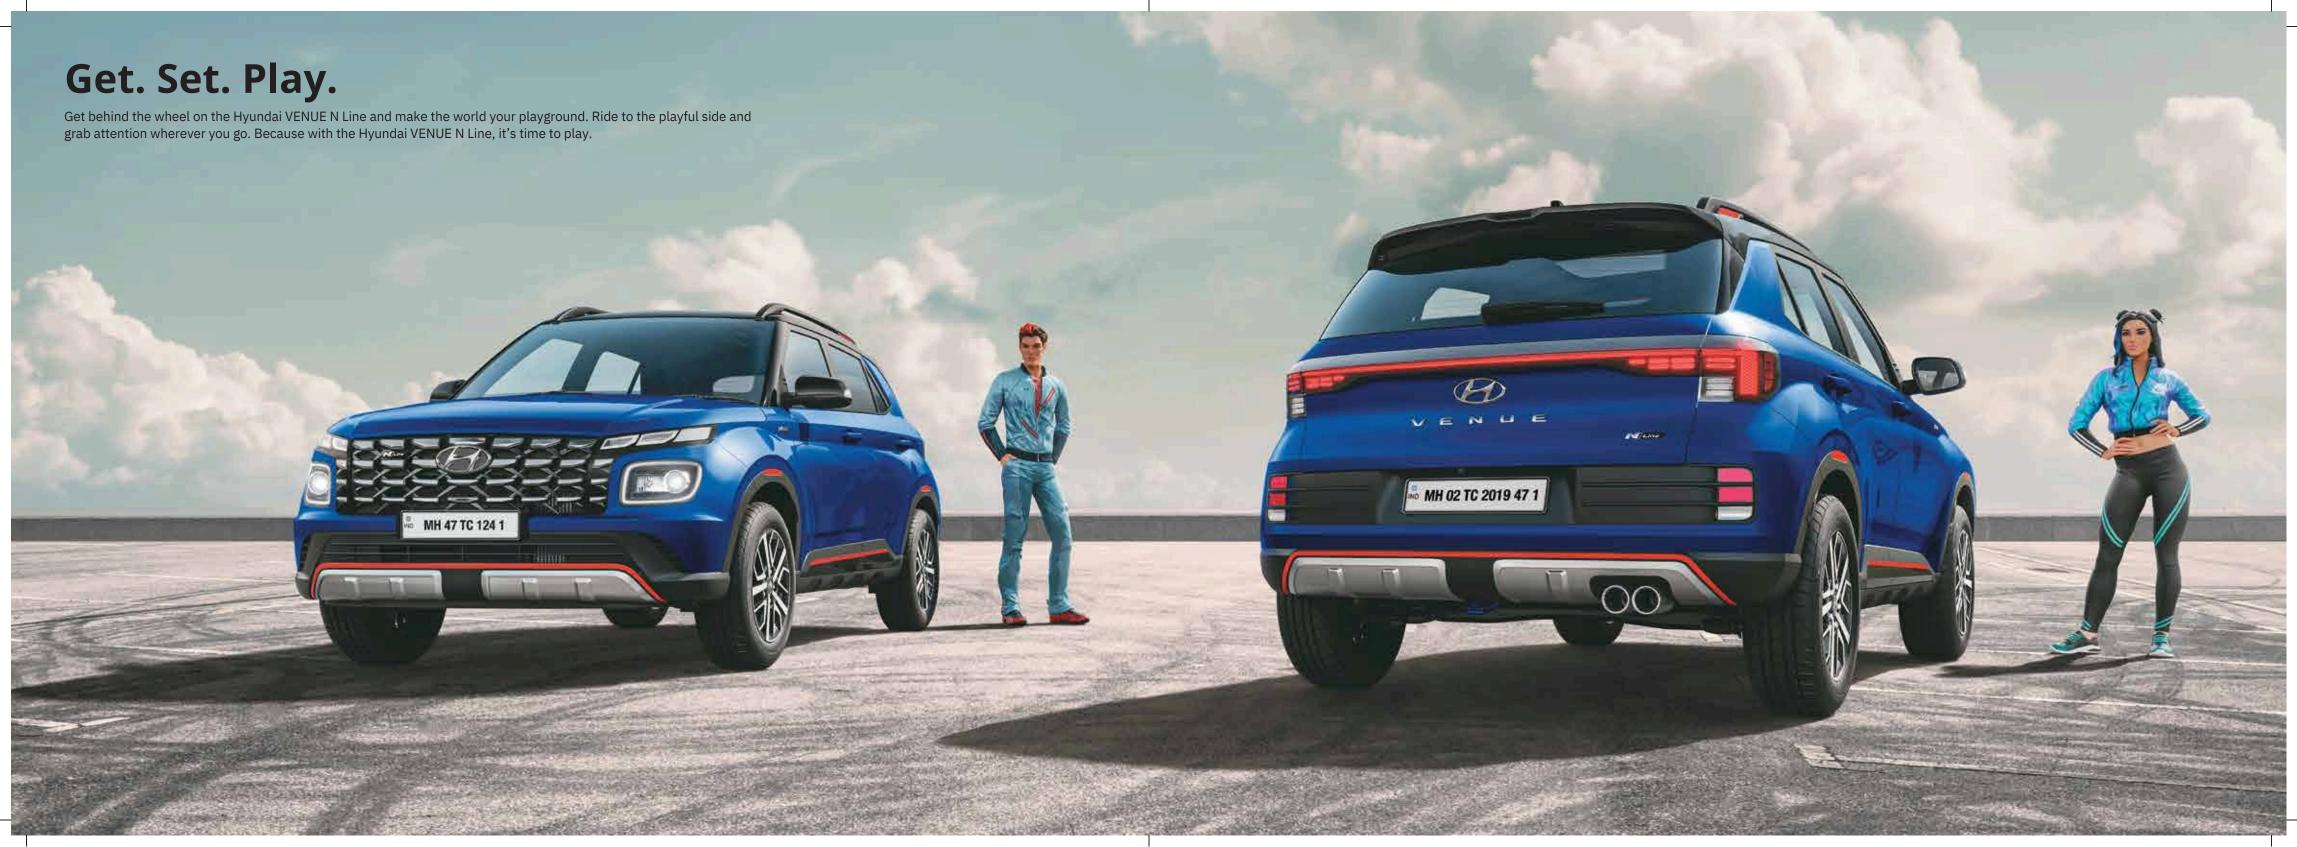

# Stands out from every angle.

The Hyundai VENUE N Line commands attention wherever it goes. Sporty and sleek design elements like roof rails with athletic red highlights, diamond cut alloys with the N logo and a sporty tailgate spoiler add an athletic vibe and distinctive look that sets you apart from the crowd.

Roof rails with athletic red highlights

Sporty tailgate spoiler

R16 (D=405.6 mm) Diamond cut alloys with N logo

Connecting LED tail lamps

Side sill garnish with athletic red highlights

Other features – Dark chrome front grille I Twin tip muffler with exhaust note I Shark fin antenna