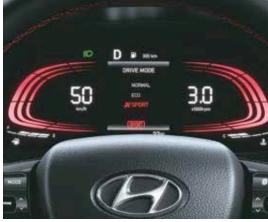

#### Drive mode select:

Kappa 1.0 l turbo GDi petrol engine DCT gear knob with N logo

Vehicle stability management (VSM)