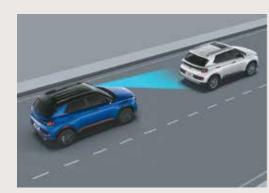

High Beam Assist (HBA)

Lane Keeping Assist (LKA)

Lane Following Assist (LFA)

Driver Attention Warning (DAW)

Leading Vehicle Departure Alert (LVDA)