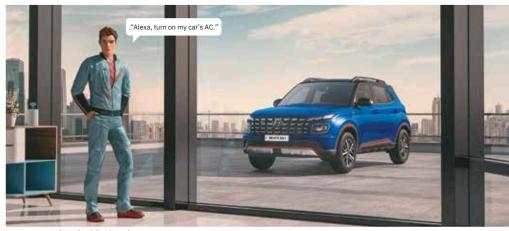

### Leveled up with tech.

Built to bring the world to your fingertips, the Hyundai VENUE N Line is packed with technology to keep you connected through home-to-car with Alexa, Bluelink and more. The dashcam with dual camera records outside and inside the car with features like driving recording, event recording, vacation recording and parking recording (user defined).

60+ Bluelink connected features

20.32 cm (8") HD infotainment system with Bluelink

Home to car (H2C) with Alexa\*

Dashcam with dual camera\*

Ambient sounds of nature

Other features - Android Auto & Apple CarPlay I Over-the-air update (Infotainment system & map) I Wireless phone charger I Steering wheel with audio & bluetooth controls