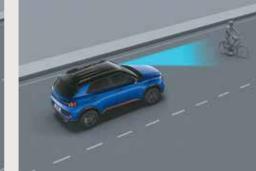

### Level 1 ADAS.

Advanced Driver Assistance System (ADAS) uses automated sensing technology to detect obstacles on the road & respond with countermeasures for impact avoidance. Thus offering comprehensive protection on the road. The new Hyundai VENUE comes with cutting-edge autonomous level 1 ADAS system for a smart & intuitive driving experience.

Forward Collision Warning (FCW)

Lane Departure Warning (LDW)

Forward Collision - Avoidance Assist - Car (FCA-Car) & Forward Collision Warning (FCW)

Forward Collision - Avoidance Assist - Pedestrian (FCA-Ped) Forward Collision - Avoidance Assist - Cycle (FCA-Cyl)