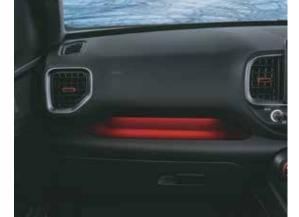

Leather^ seats with N logo

Exciting red ambient lighting

Sporty metal pedals

# Strap in. Play more.

Step inside the Hyundai VENUE N Line and you'll discover what sets it apart. The sporty black interiors with athletic red inserts, N branding and the exciting red ambient lighting makes it the perfect playtime partner.