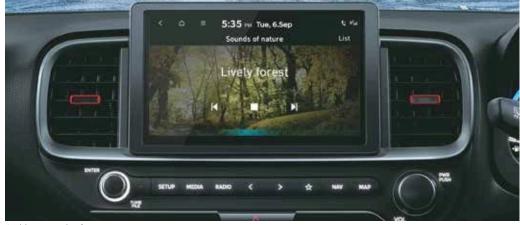

60+ Bluelink connected features

20.32 cm (8") HD infotainment system with Bluelink

Home to car (H2C) with Alexa\*

Dashcam with dual camera\*

Ambient sounds of nature

Other features - Android Auto & Apple CarPlay I Over-the-air update (Infotainment system & map) I Wireless phone charger I Steering wheel with audio & bluetooth controls