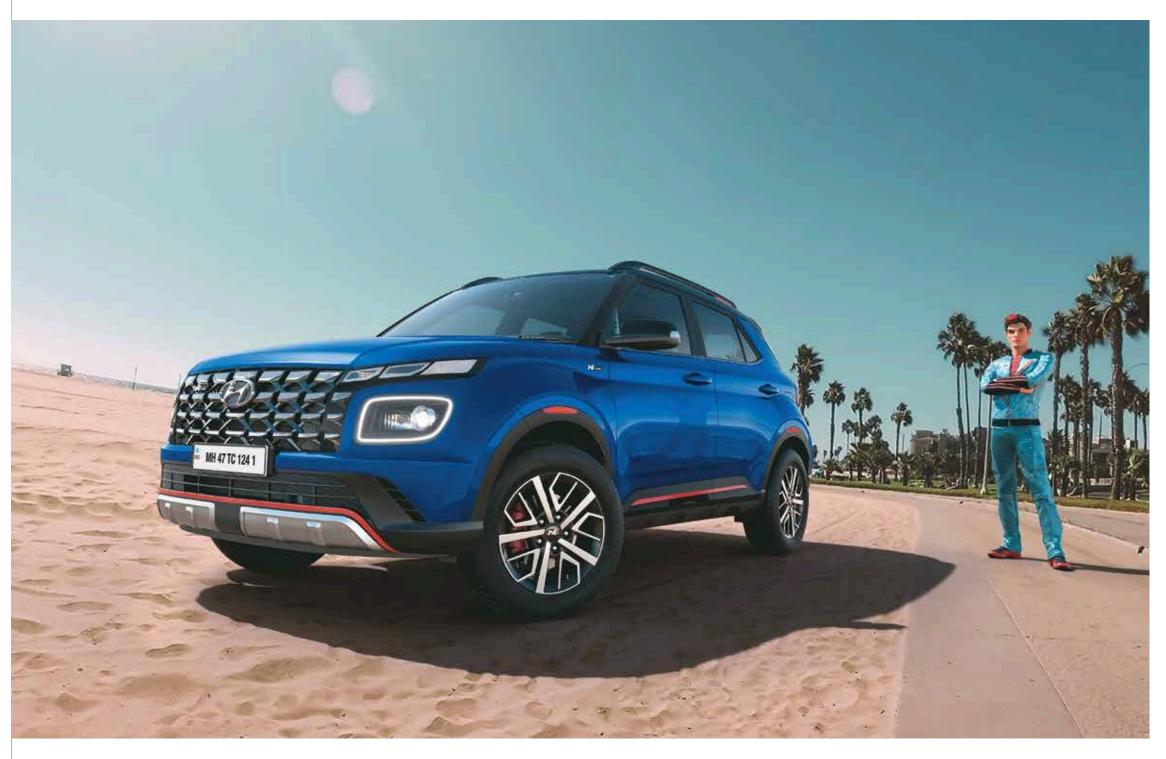

# Stands out from every angle.

The Hyundai VENUE N Line commands attention wherever it goes. Sporty and sleek design elements like roof rails with athletic red highlights, diamond cut alloys with the N logo and a sporty tailgate spoiler add an athletic vibe and distinctive look that sets you apart from the crowd.