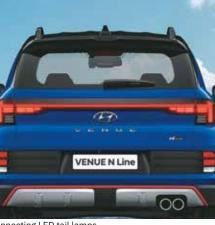

# Stands out from every angle.

The Hyundai VENUE N Line commands attention wherever it goes. Sporty and sleek design elements like roof rails with athletic red highlights, diamond cut alloys with the N logo and a sporty tailgate spoiler add an athletic vibe and distinctive look that sets you apart from the crowd.

Roof rails with athletic red highlights

Sporty tailgate spoiler

R16 (D=405.6 mm) Diamond cut alloys with N logo

Connecting LED tail lamps

Side sill garnish with athletic red highlights

Other features – Dark chrome front grille I Twin tip muffler with exhaust note I Shark fin antenna