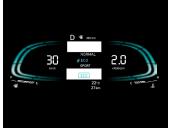

#### Drive mode select:

Kappa 1.0 l turbo GDi petrol engine DCT gear knob with N logo

Vehicle stability management (VSM)