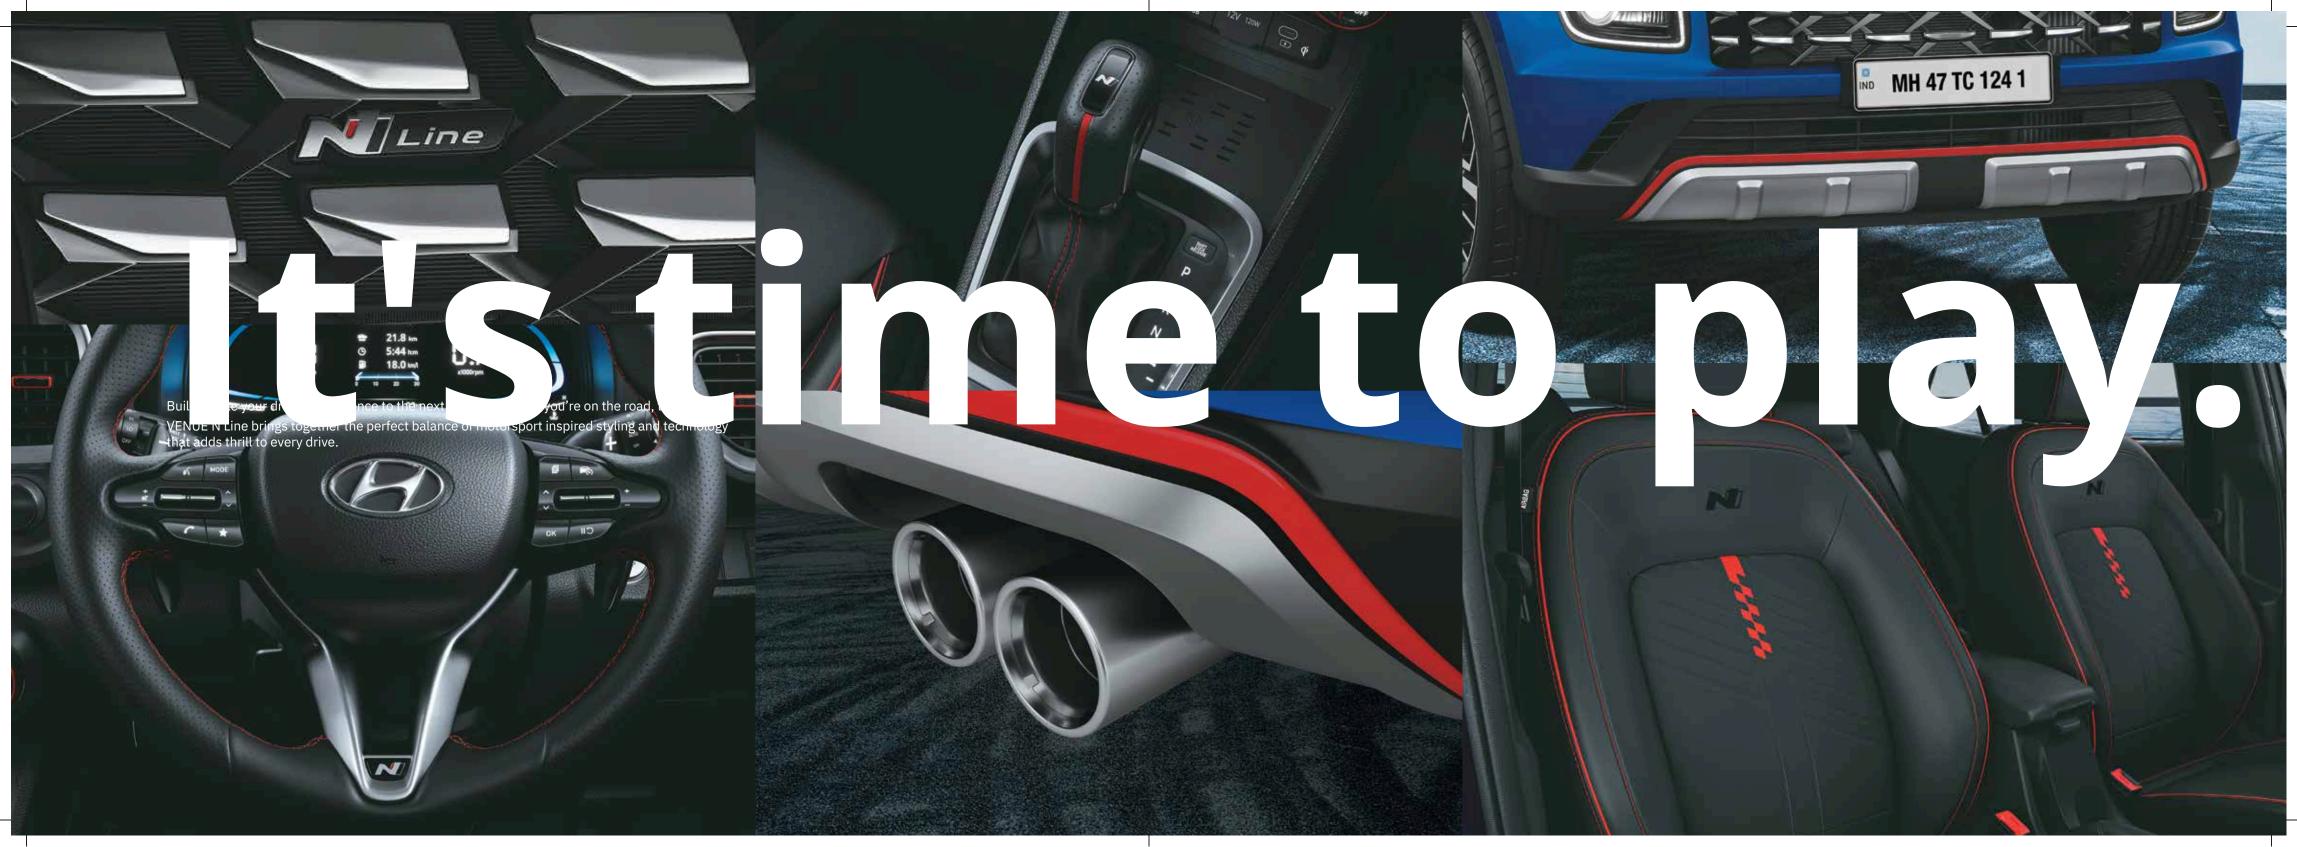

# Strap in. Play more.

Step inside the Hyundai VENUE N Line and you'll discover what sets it apart. The sporty black interiors with athletic red inserts, N branding and the exciting red ambient lighting makes it the perfect playtime partner.

3-spoke leather^ steering wheel with N logo

Digital cluster with colour TFT MID

Other features – Dark metal finish inside door handles I Power driver seat – 4 way I Fully automatic temperature control with digital display Glovebox cooling I 60:40 Split rear seat

Leather^ seats with N logo

Exciting red ambient lighting

Sporty metal pedals