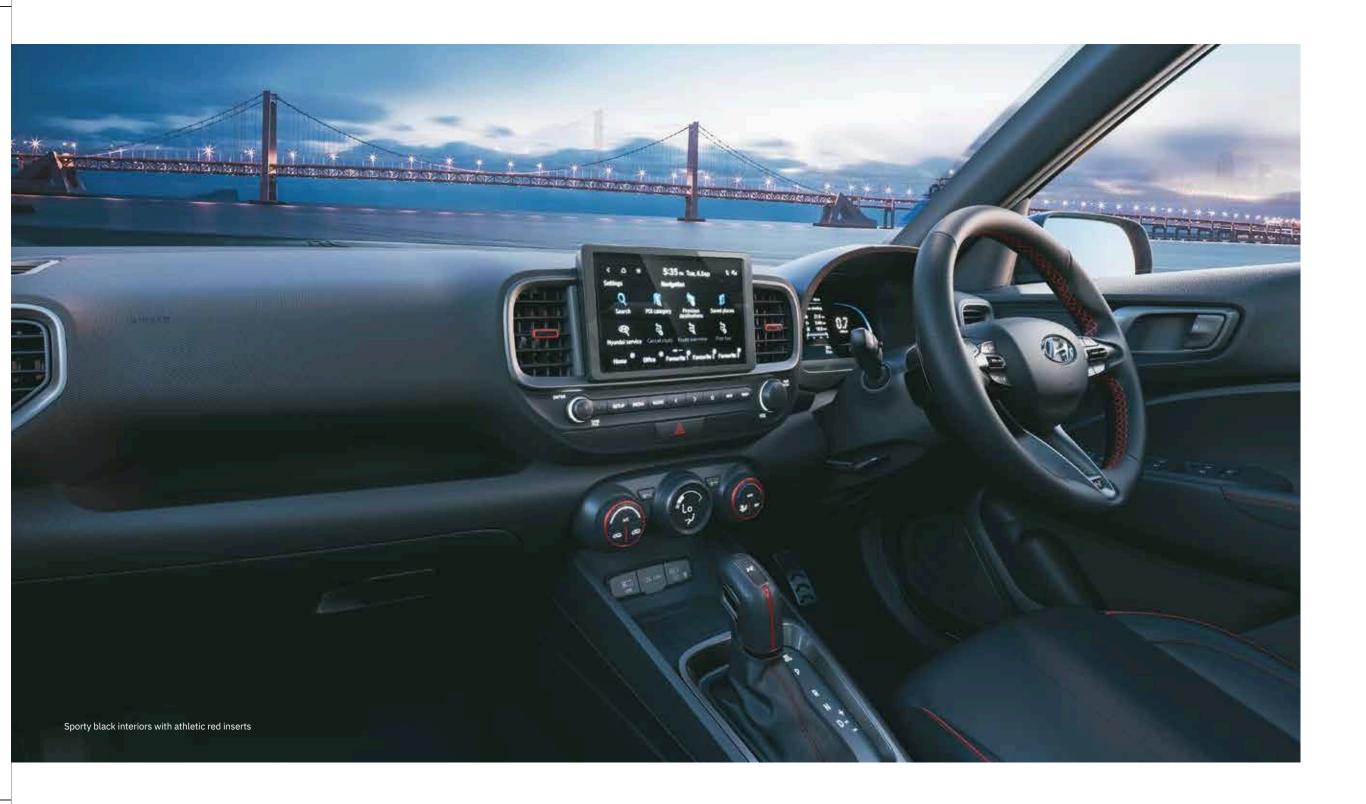

# Strap in. Play more.

Step inside the Hyundai VENUE N Line and you'll discover what sets it apart. The sporty black interiors with athletic red inserts, N branding and the exciting red ambient lighting makes it the perfect playtime partner.

3-spoke leather^ steering wheel with N logo

Digital cluster with colour TFT MID

Other features – Dark metal finish inside door handles I Power driver seat – 4 way I Fully automatic temperature control with digital display Glovebox cooling I 60:40 Split rear seat